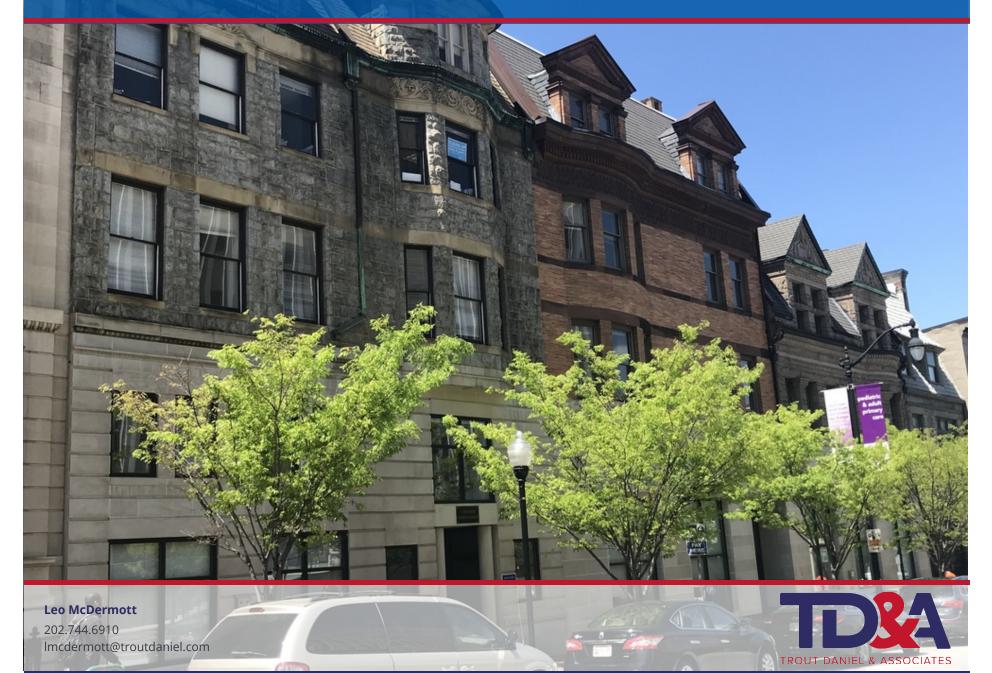

# 1110 - 1120 N CHARLES STREET, BALTIMORE, MD 21201

HISTORIC MT. VERNON BUILDING

### PROPERTY OVERVIEW

Multi-tenant office building located near the University of Baltimore, Penn Station Rail Terminal, and Joseph Myerhoff Symphony Hall. One retail suite and one office suite available for immediate occupancy.

### **LOCATION OVERVIEW**

Conveniently located just north of the intersection of Charles and Chase Streets in the heart of historic Mt. Vernon. This location is adjacent to The Brewer's Art and just opposite the Monument Life Building (now Agora & Chase Brexton). Mt. Vernon is widely considered the cultural and arts epicenter in Baltimore City. Mt Vernon is one of Baltimore's oldest and well-preserved neighborhoods and is designated as a National Historic Landmark District. The neighborhood is also home to a diverse group of businesses, residents, and employment centers.