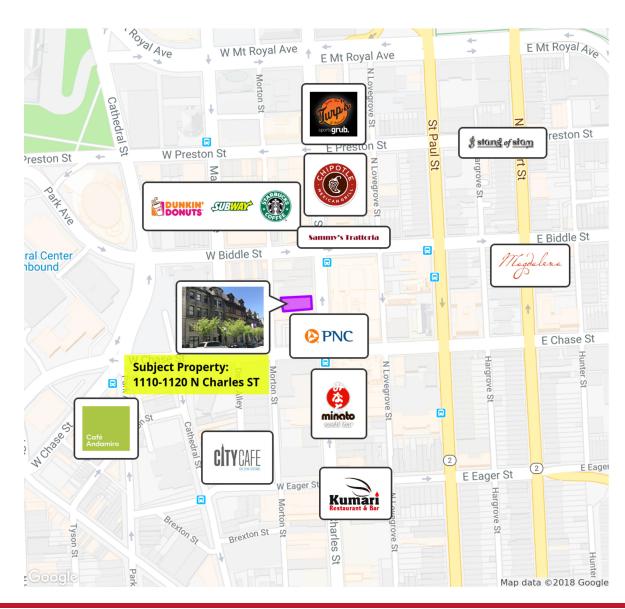

#### Leo McDermott

202.744.6910 lmcdermott@troutdaniel.com

1110 - 1120 N CHARLES STREET

Retailer Map

202.744.6910 lmcdermott@troutdaniel.com

1110 - 1120 N CHARLES STREET

Demographics Map

|                                 | 0.5 Miles | 1 Mile    | 1.5 Miles |
|---------------------------------|-----------|-----------|-----------|
| Total Population                | 14,768    | 48,182    | 96,567    |
| Population Density (Pop/Sq.Mi.) | 18,803    | 15,337    | 13,661    |
| Median Age                      | 30.9      | 31.7      | 32.7      |
| Median Age (Male)               | 31.5      | 31.3      | 31.8      |
| Median Age (Female)             | 31.2      | 32.2      | 32.8      |
| Total Households                | 7,735     | 21,189    | 41,026    |
| # of Persons Per HH             | 1.9       | 2.3       | 2.4       |
| Average HH Income               | \$50,292  | \$46,675  | \$45,513  |
| Average House Value             | \$298,693 | \$256,611 | \$289,364 |
|                                 |           |           |           |