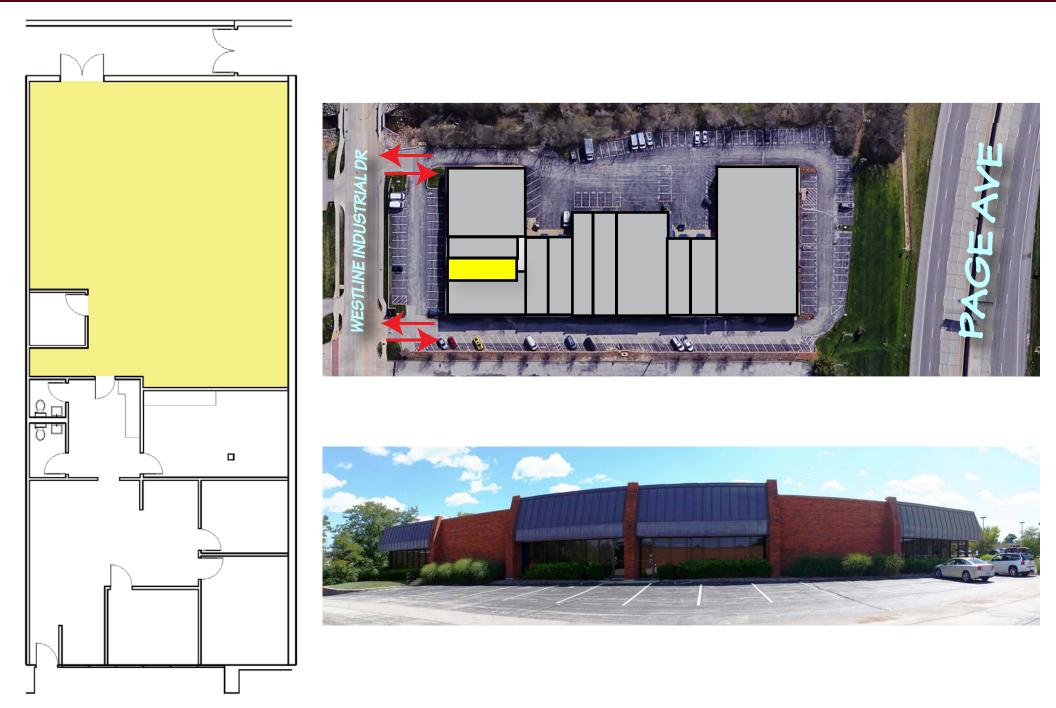

## **Westline Condos**

11744-11760 Westline Industrial Drive St. Louis, MO 63146

## 2,991 SF OFFICE / WAREHOUSE CONDOMINIUM AVAILABLE FOR SALE OR LEASE

## 2,991 SF OFFICE / WAREHOUSE CONDOMINIUM AVAILABLE FOR SALE OR LEASE

- 50% office finish
- Platform dock loading
- 14' clear ceiling height
- Ample parking
- Building signage available facing Westline Industrial Drive
- High visibility with easy access to Page Ave and I-270
- LEASE RATE: CONTACT BROKER FOR DETAILS
- SALE PRICE: CONTACT BROKER FOR DETAILS