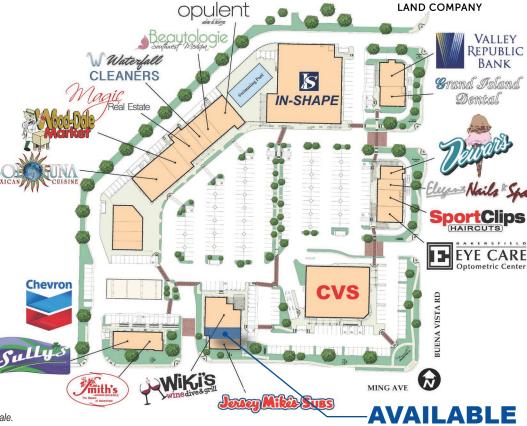

### **Site Plan & Availability**

## Availability Available Space

Rental Rate

Suite 230 - 1,458 SF Negotiable

Plans deemed to be accurate, but not guaranteed. Plans not to scale.