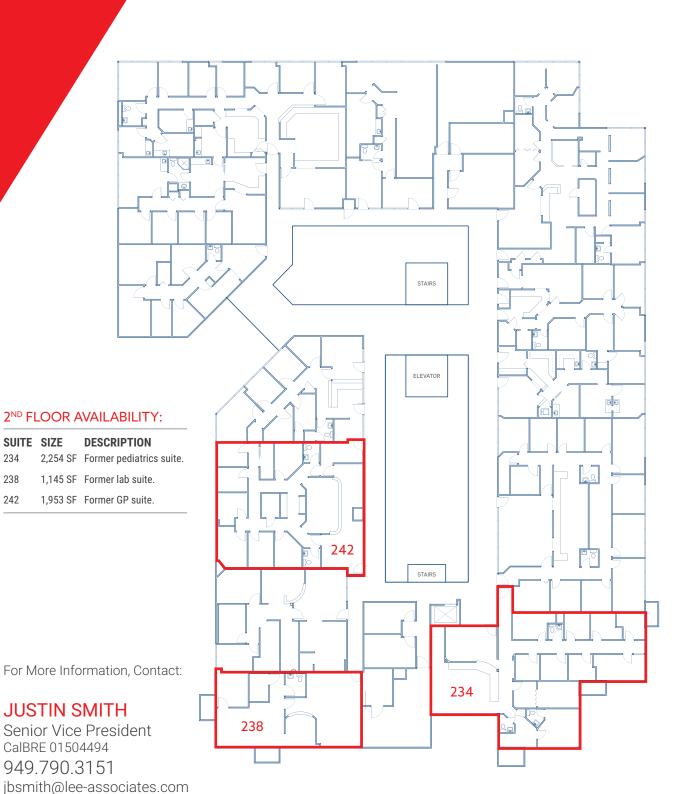

## **AVAILABLE SUITES:**

| SUITE | SIZE     | RATE | DESCRIPTION                        |
|-------|----------|------|------------------------------------|
| 234   | 2,254 SF | TBD  | Former pediatrics suite.           |
| 238   | 1,145 SF | TBD  | Former lab suite.                  |
| 242   | 1,953 SF | TBD  | Former general practitioner suite. |

## **AVAILABLE FOR LEASE**

500 S. ANAHEIM HILLS RD., ANAHEIM

PREMIER MEDICAL OFFICE SUITES AVAILABLE

FLOOR PLANS

SUITE SIZE

234

238

242