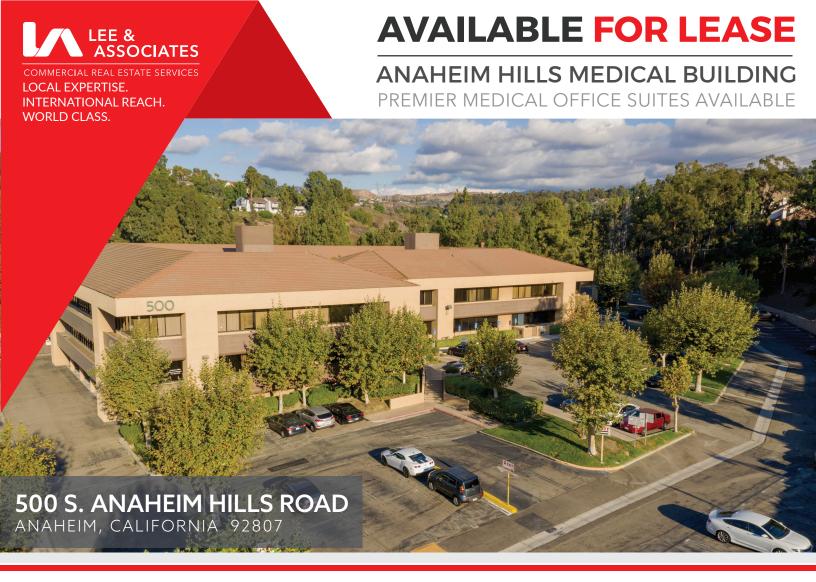

## **FEATURES:**

- ±43,679 SF 2-story garden style medical office building
- · Located in Prestige Community of Anaheim Hills
- 6:1000 parking ratio
- · Professionally managed building
- · Building designed to accommodate a wide range of medical specialities
- Strategic tenant mix with built-in referral services
- 10-minute drive to Placentia-Linda Hospital

## **AVAILABLE FOR LEASE**

500 S. ANAHEIM HILLS RD., ANAHEIM

PREMIER MEDICAL OFFICE SUITES AVAILABLE

FLOOR PLANS

SUITE SIZE

234

238

242