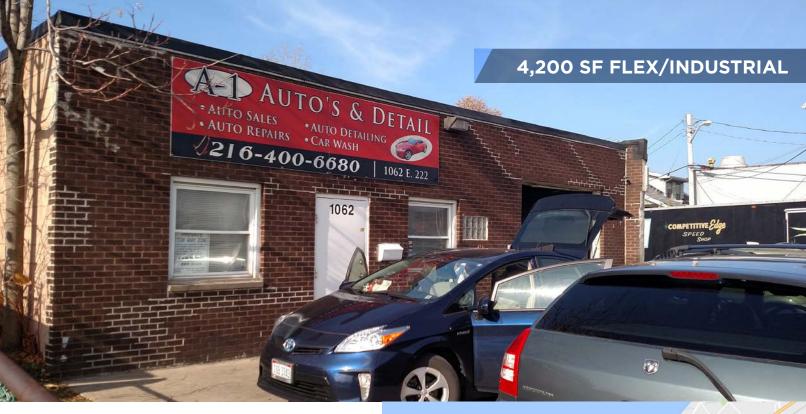

# FOR SALE OR LEASE

1062 E. 222nd Street Euclid, OH 44117

#### Comments

1062 E 222ND STREET 1062 E 222nd Street Euclid, OH 44117

County: Cuyahoga Market: NE-Z1

**Sub Market:** Northeast/Euclid Area

Available SF:4,200 SFBuilding SF:4,200 SFIndustrial SF:4,200 SF