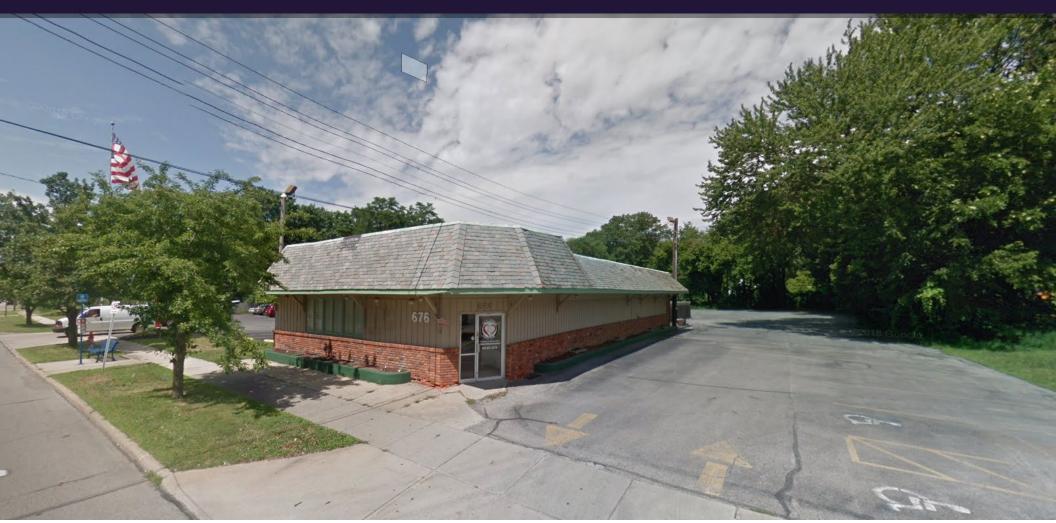

## **PROPERTY HIGHLIGHTS**

- 3,000 SF former daycare available next to Perkins Restaurant in Painesville, OH
- Freestanding building with ample visibility and parking
- Owner offering competitive lease rates