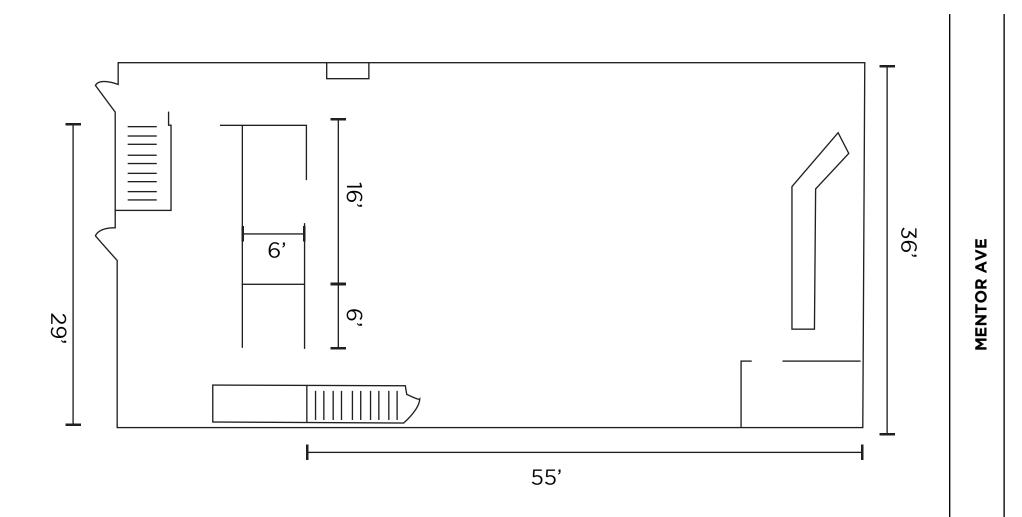

## **PROPERTY HIGHLIGHTS**

- 3,000 SF former daycare available next to Perkins Restaurant in Painesville, OH
- Freestanding building with ample visibility and parking
- Owner offering competitive lease rates