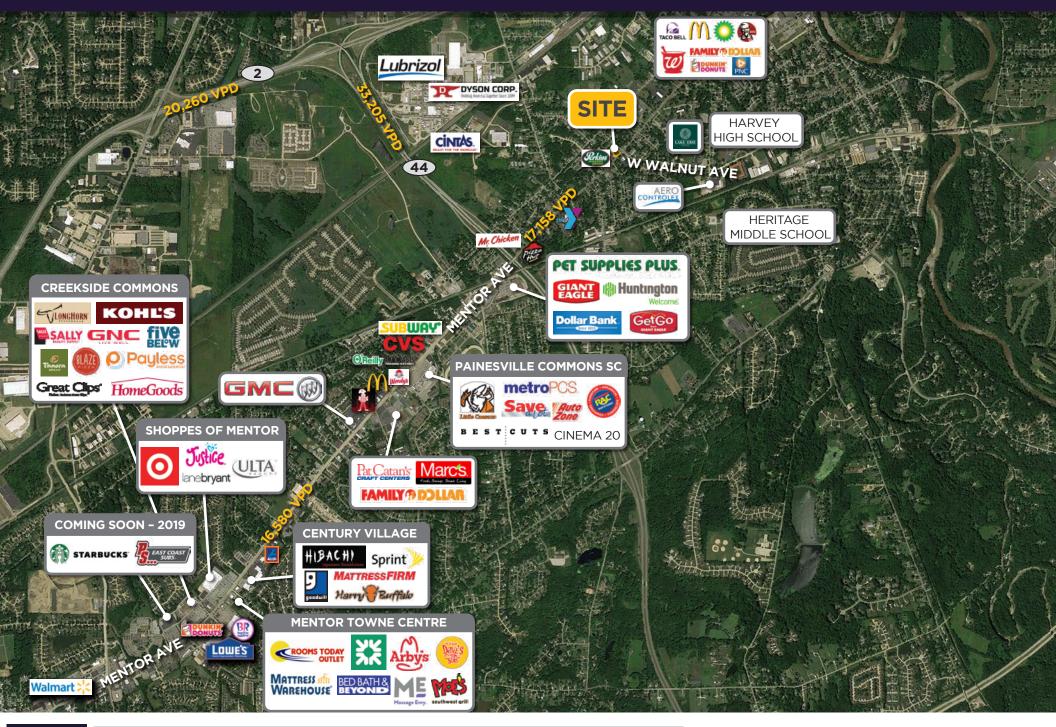

# $PERKINS \ OUTLOT \ BUILDING \ paines ville, \ oh$

TRADE AERIAL

# **TRADE AREA DEMOGRAPHICS**

POPULATION AVG. HH INCOME DAYTIME EMPLOYEES 43,436 \$80,911 22,554 3 Mile 5 Miles 84,885 \$91,646 43,962 7 Miles 120,292 \$92,205 60,989 10 Minute 102,528 \$90,434 53,243