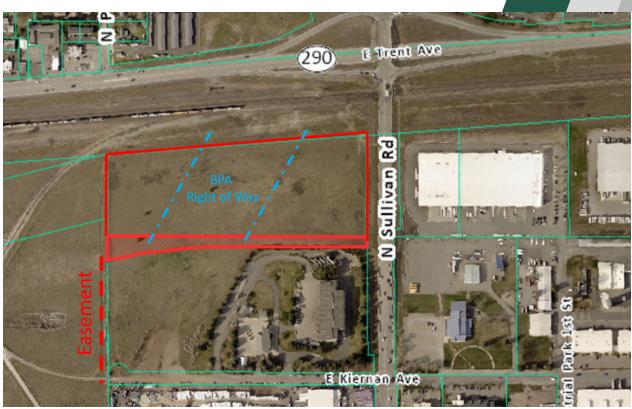

### **PROPERTY DESCRIPTION**

### Zoning: Industrial

Discover a prime 14-acre industrial-zoned property along Sullivan Rd in Spokane Valley, WA, strategically located with a traffic count of 20,000+ cars per day along Sullivan. Boasting connectivity, this property is less than 2 miles from Interstate 90 and offers easement access off Kiernan Ave, provided generously by the seller. Positioned adjacent to the thriving Spokane Business and Industrial Park (5+ million sq ft) and the Amazon fulfillment center (1.3 million sq ft), it presents a rare opportunity to integrate seamlessly into a robust business ecosystem. With a sizeable footprint, strategic location, and proximity to major industrial hubs, this parcel promises a lucrative investment for those seeking to establish or expand their industrial presence. Don't miss out on this chance to elevate your business in the heart of Spokane Valley.

## PROPERTY INFORMATION

Two parcels for sale on the corner of Trent Ave & Sullivan Road in the Spokane Valley.

Parcel # 45021.9006 - 12.31 Acres Parcel # 45024.9028 - 1.78 Acres

| SPACE             | SALE PRI    | CE SPA      | CE SIZE     |  |
|-------------------|-------------|-------------|-------------|--|
| Land For Sale     | \$1,350,000 | ) 14.0      | 14.09 Acres |  |
| DEMOGRAPHICS      | 1 MII       | LE 2 MILES  | 3 MILES     |  |
| Total Households  | 2,566       | 13,210      | 27,503      |  |
| Total Population  | 5,829       | 28,376      | 61,260      |  |
| Average HH Income | \$56,8      | 19 \$55,467 | \$63,209    |  |