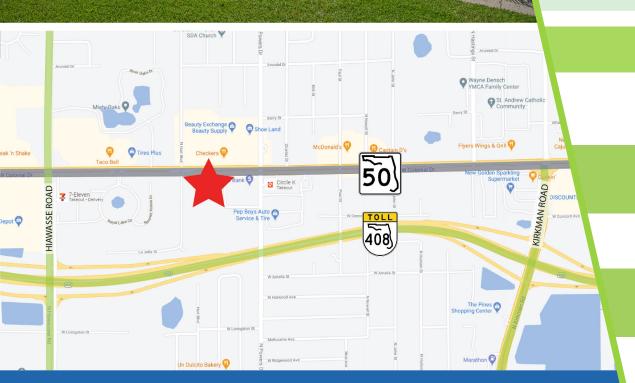

Situated midway between Kirkman and Hiawassee, with access to both 408 East-West Expressway on-ramps within a 2-minute drive

High traffic count by property on Highway 50 with 42,000 AADT

Multiple ingress and egress points (3) allow for ease of patients' and staff access, via both West Colonial and North Powers Road

Front building oriented fully toward Highway 50 for maximum visibility with  $\pm$  230 feet of frontage, enhanced by prominent façade signage

Situated directly behind bus stop, for additional patient access