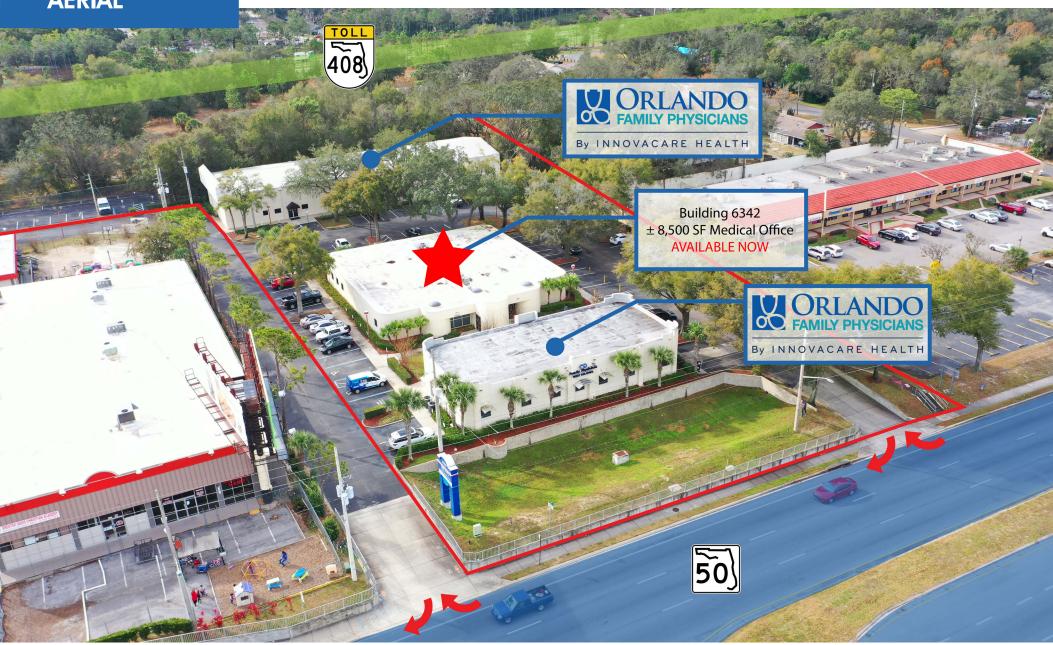

#### For Lease: Inquire For Rate

Building 6342: ± 8,500 SF Parking: 4.06 / 1,000 with offsite parking included

Co-tenancy of Orlando Family Physicians in front and back buildings of medical campus

Less than 5 miles from Orlando Health – Health Central Hospital servicing both West Orlando and the Ocoee Market

### **PROPERTY FEATURES**

Building 6342: ± 8,500 SF Medical Office - AVAILABLE NOW

W COLONIAL ROAD

- Building 6336: ± 3,800 SF Medical Office LEASED
- Building 6350: ± 10,089 SF Professional Office LEASED
- Multiple Access Points off W Colonial Rd & N Powers Road
- Pylon Sign on W Colonial Rd

#### 📕 615 E. Colonial Dr., Orlando, FL 32803 📕 Phone: 407.872.0209 📕 www.FCPG.com 📕

**AERIAL** 