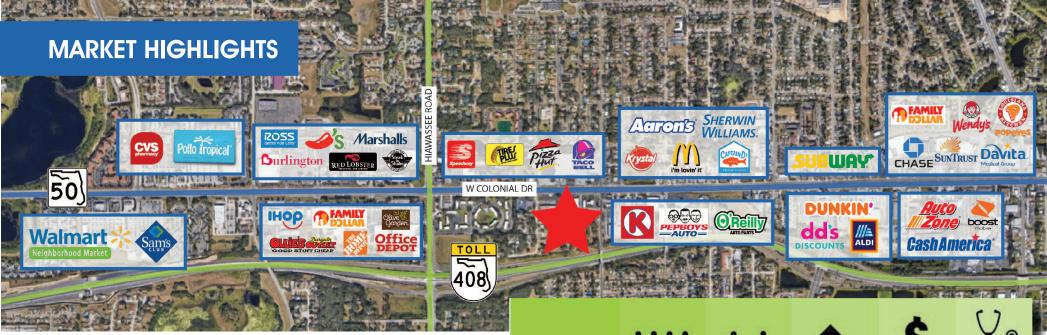

## SITE MAP

### **PROPERTY FEATURES**

Building 6342: ± 8,500 SF Medical Office - AVAILABLE NOW

W COLONIAL ROAD

- Building 6336: ± 3,800 SF Medical Office LEASED
- Building 6350: ± 10,089 SF Professional Office LEASED
- Multiple Access Points off W Colonial Rd & N Powers Road
- Pylon Sign on W Colonial Rd