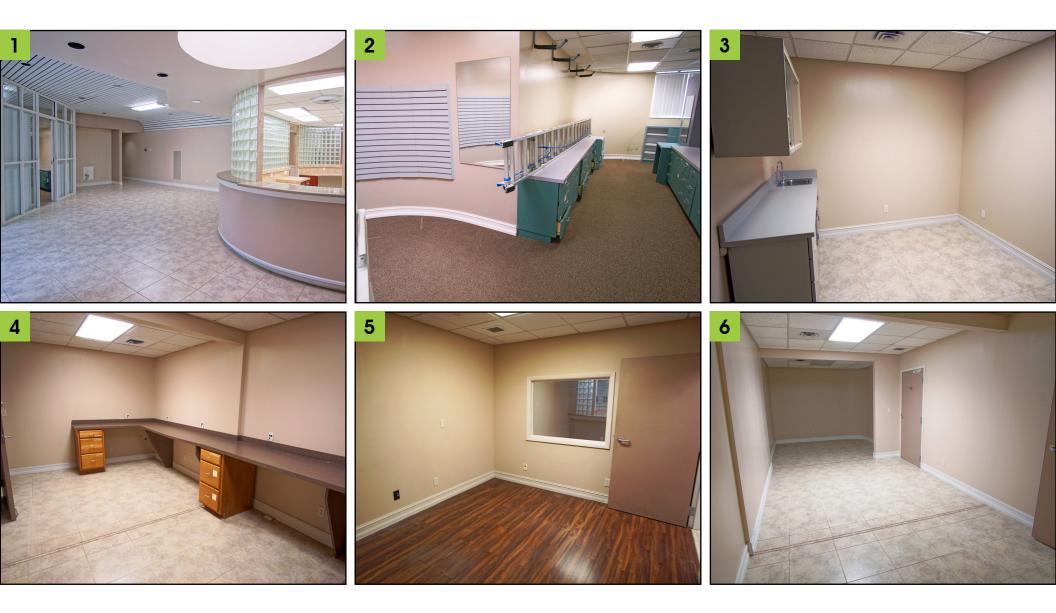

353 43,262 68,217 \$71,129 \$109,037,260 10 Mins 2028 191,488 43,614 69,448 \$82,425 2023 468,181 105.883 180,331 \$88,492 \$352,721,264 15 Mins 2028 474,014 107,180 185,105

#### 📕 615 E. Colonial Dr., Orlando, FL 32803 📕 Phone: 407.872.0209 📕 www.FCPG.com 📕

Information furnished regarding the subject property is believed to be accurate, but no guarantee or representation is made. References to square footage are approximate. This offering is subject to errors, omissions, prior sale or lease or withdrawal without notice. ©2023 First Capital Property Group, Inc., Licensed Real Estate Brokers & Managers.

of Labor Statistics



# FLOORPLAN: BUILDING 6342 $\pm$ 8,500 SF



#### 📕 615 E. Colonial Dr., Orlando, FL 32803 📕 Phone: 407.872.0209 📕 www.FCPG.com 📕



## **BUILDING 6342 PICTURES**



#### 📕 615 E. Colonial Dr., Orlando, FL 32803 📕 Phone: 407.872.0209 📕 www.FCPG.com 📕