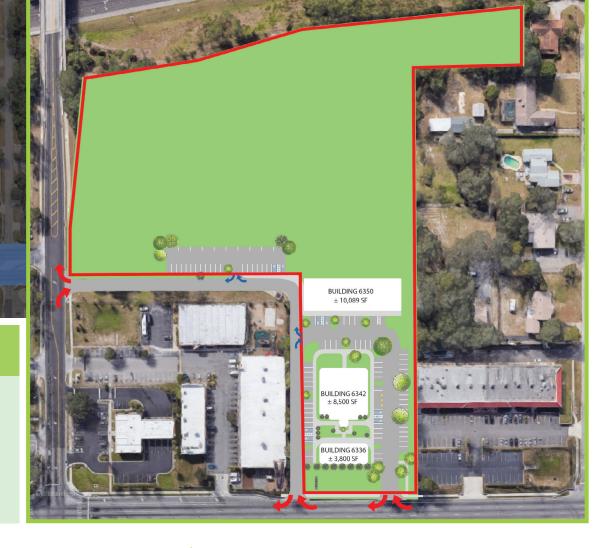

## SITE MAP

### **PROPERTY FEATURES**

Building 6342: ± 8,500 SF Medical Office - AVAILABLE NOW

W COLONIAL ROAD

- Building 6336: ± 3,800 SF Medical Office LEASED
- Building 6350: ± 10,089 SF Professional Office LEASED
- Multiple Access Points off W Colonial Rd & N Powers Road
- Pylon Sign on W Colonial Rd