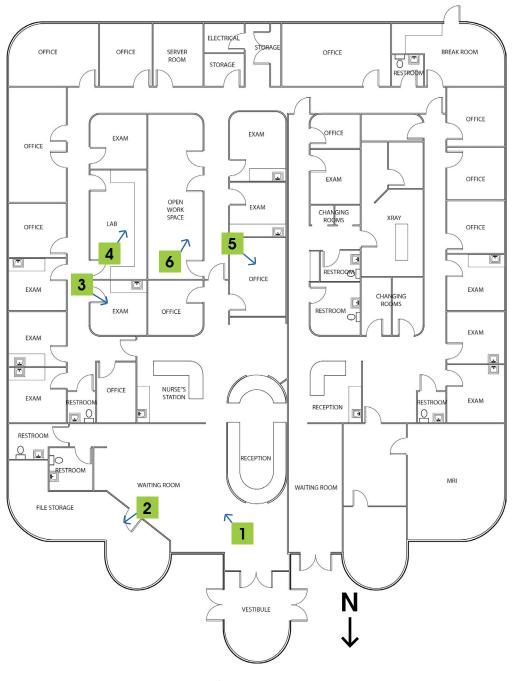

otal Population Total Families Total Households** Income Care 2023 33,236 \$15,056,996 5 Mins 32,661 7,290 2028 2023 190.353 43,262 68,217 \$71,129 \$109,037,260 10 Mins 2028 191,488 43,614 69,448 \$82,425 2023 468,181 105.883 180,331 \$88,492 \$352,721,264 15 Mins 2028 474,014 107,180 185,105

#### 📕 615 E. Colonial Dr., Orlando, FL 32803 📕 Phone: 407.872.0209 📕 www.FCPG.com 📕

Information furnished regarding the subject property is believed to be accurate, but no guarantee or representation is made. References to square footage are approximate. This offering is subject to errors, omissions, prior sale or lease or withdrawal without notice. ©2023 First Capital Property Group, Inc., Licensed Real Estate Brokers & Managers.

of Labor Statistics



# FLOORPLAN: BUILDING 6342 $\pm$ 8,500 SF



#### 📕 615 E. Colonial Dr., Orlando, FL 32803 📕 Phone: 407.872.0209 📕 www.FCPG.com 📕



## **BUILDING 6342 PICTURES**



#### 📕 615 E. Colonial Dr., Orlando, FL 32803 📕 Phone: 407.872.0209 📕 www.FCPG.com 📕