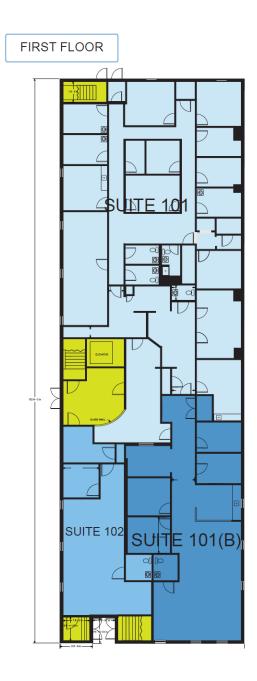

## GENERAL BUILDING INFORMATION

■ Total Building SF: 14,696 SF

Description: Office Building on .85 acres

Parking: ample parking

Great location, close to Hamilton Train Station, and equal distance to both Capital Health and Princeton Medical Center. Permitted uses include Restaurant, Office, Banks, Retail