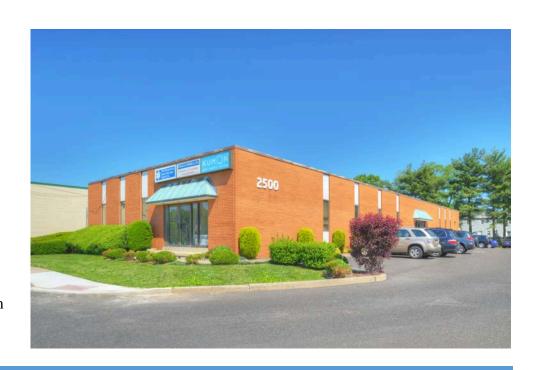

# 2500 Brunswick Pike

Lawrenceville, NJ 08648

### GENERAL SITE INFORMATION

■ Location 2500 Brunswick Pike, Lawrenceville, NJ 08648

Zoning: HC Highway Commercial

## GENERAL BUILDING INFORMATION

■ Total Building SF: 14,696 SF

Description: Office Building on .85 acres

Parking: ample parking

Great location, close to Hamilton Train Station, and equal distance to both Capital Health and Princeton Medical Center. Permitted uses include Restaurant, Office, Banks, Retail