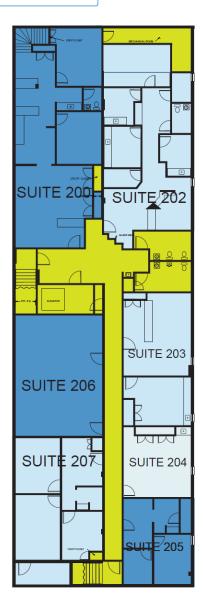

## GENERAL BUILDING INFORMATION

■ Total Building SF: 14,696 SF

Description: Office Building on .85 acres

Parking: ample parking

Great location, close to Hamilton Train Station, and equal distance to both Capital Health and Princeton Medical Center. Permitted uses include Restaurant, Office, Banks, Retail