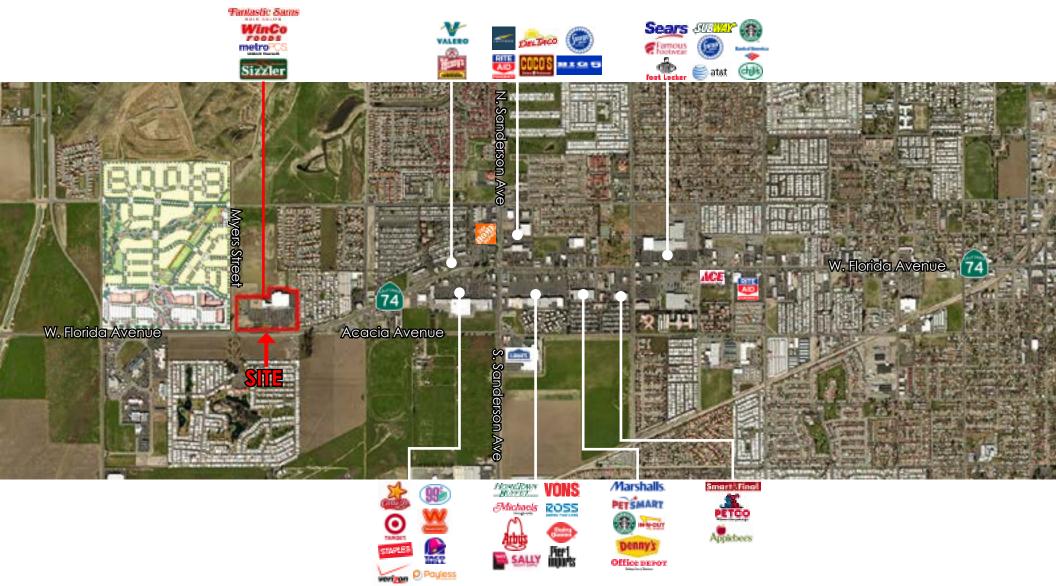

## FLORIDA PROMENADE Pads For Sale or Ground Lease Shop Space Available For Lease

NEC Florida Avenue & Myers Street, Hemet, CA

#### **Property Details**

JANET F. KRAMER, JD, CRX

janetk@cbcsocalgroup.com

951.297.7428

CalBRE # 01351570

- ±176,596 SF regional shopping center
- Shop space available from ±1,200 to ±2,670 SF
- Pads available from ±3,885 to ±4,500 SF
- WinCo Foods draws ±20,000 patrons per week to the center
- Excellent visibility from Florida Avenue/Hwy 74
- Prime location at the western entrance to Hemet's main retail corridor
- Easy access with two signalized entrances; ample parking

### NEC Florida Avenue & Myers Street, Hemet, CA PROJECTED AND EXISTING RESIDENTIAL PROJECTS

| Demographics            | 1 Mile   | 3 Miles  | 5 Miles  |
|-------------------------|----------|----------|----------|
| Population 2015:        | 18,156   | 112,267  | 161,431  |
| Population 2020 (Est):  | 18,706   | 116,059  | 169,029  |
| 2015 Average HH Income: | \$36,290 | \$47,199 | \$51,237 |
|                         |          |          |          |

| Traffic Counts         |             |            |
|------------------------|-------------|------------|
| Hwy. 74 @ W. Flori     | da Ave.     | 34,750 ADT |
| W. Florida Ave. @      | Raymond St. | 30,010 ADT |
| Source: Esri October 2 | 015         |            |