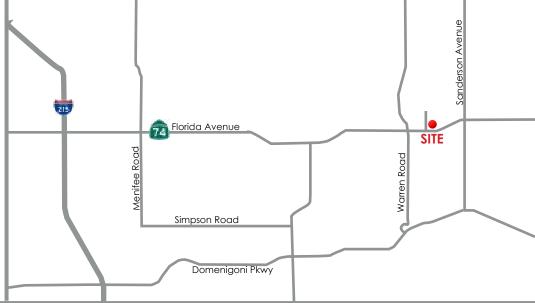

## FLORIDA PROMENADE Pads For Sale or Ground Lease Shop Space Available For Lease

NEC Florida Avenue & Myers Street, Hemet, CA

#### **Property Details**

JANET F. KRAMER, JD, CRX

janetk@cbcsocalgroup.com

951.297.7428

CalBRE # 01351570

- ±176,596 SF regional shopping center
- Shop space available from ±1,200 to ±2,670 SF
- Pads available from ±3,885 to ±4,500 SF
- WinCo Foods draws ±20,000 patrons per week to the center
- Excellent visibility from Florida Avenue/Hwy 74
- Prime location at the western entrance to Hemet's main retail corridor
- Easy access with two signalized entrances; ample parking