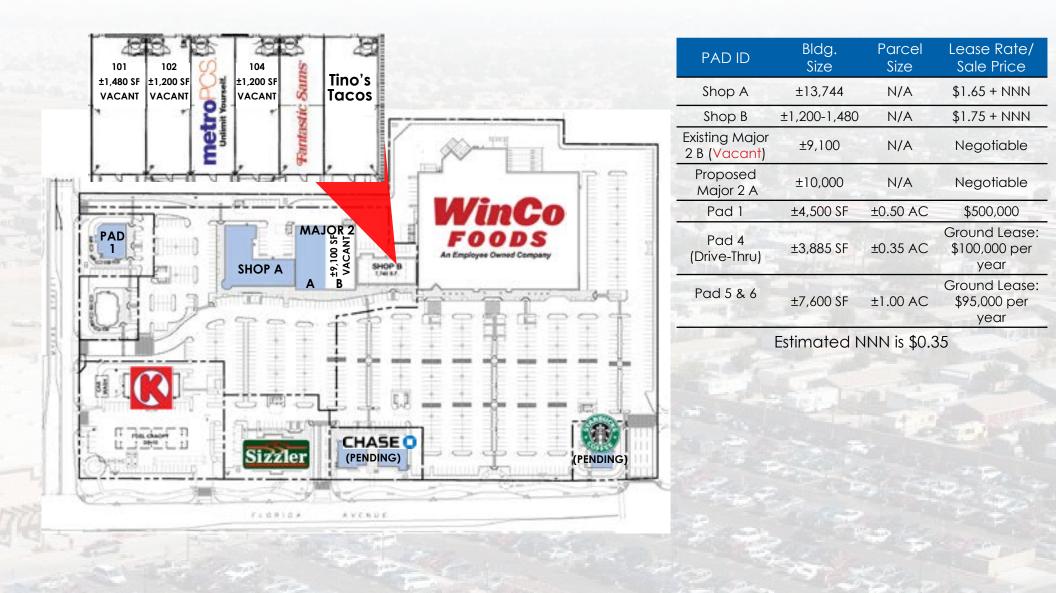

## FLORIDA PROMENADE Pads For Sale or Ground Lease Shop Space Available For Lease

NEC Florida Avenue & Myers Street, Hemet, CA

#### **Property Details**

JANET F. KRAMER, JD, CRX

janetk@cbcsocalgroup.com

951.297.7428

CalBRE # 01351570

- ±176,596 SF regional shopping center
- Shop space available from ±1,200 to ±2,670 SF
- Pads available from ±3,885 to ±4,500 SF
- WinCo Foods draws ±20,000 patrons per week to the center
- Excellent visibility from Florida Avenue/Hwy 74
- Prime location at the western entrance to Hemet's main retail corridor
- Easy access with two signalized entrances; ample parking