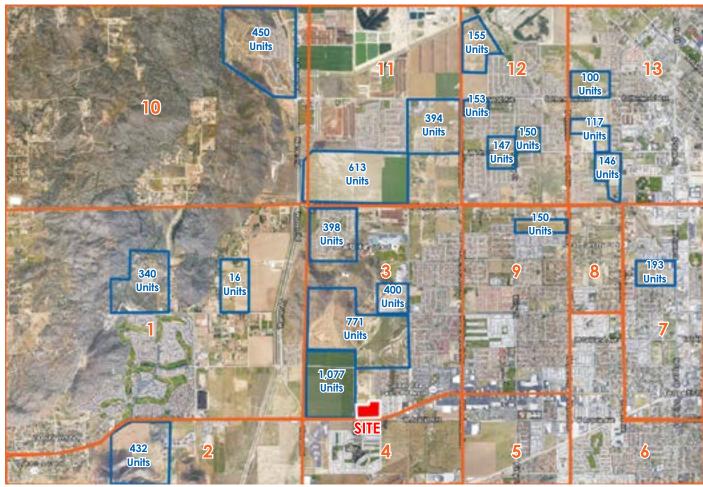

### NEC Florida Avenue & Myers Street, Hemet, CA PROJECTED AND EXISTING RESIDENTIAL PROJECTS

| Demographics            | 1 Mile   | 3 Miles  | 5 Miles  |
|-------------------------|----------|----------|----------|
| Population 2015:        | 18,156   | 112,267  | 161,431  |
| Population 2020 (Est):  | 18,706   | 116,059  | 169,029  |
| 2015 Average HH Income: | \$36,290 | \$47,199 | \$51,237 |
|                         |          |          |          |

| LEGEND |                    |  |
|--------|--------------------|--|
|        | Proposed Units     |  |
|        | Population Sectors |  |

| POPULATION SECTORS |            |        |  |  |
|--------------------|------------|--------|--|--|
| Sector             | Population | Units  |  |  |
| 1                  | 3,543      | 1,481  |  |  |
| 2                  | 821        | 225    |  |  |
| 3                  | 7,516      | 2,728  |  |  |
| 4                  | 1,431      | 795    |  |  |
| 5                  | 8,337      | 3,340  |  |  |
| 6                  | 11,995     | 5,013  |  |  |
| 7                  | 13,645     | 4,475  |  |  |
| 8                  | 1,478      | 485    |  |  |
| 9                  | 12,353     | 4,610  |  |  |
| 10                 | 630        | 208    |  |  |
| 11                 | 2,360      | 548    |  |  |
| 12                 | 5,113      | 1,252  |  |  |
| 13                 | 7,671      | 2,285  |  |  |
| Total              | 76,893     | 27,445 |  |  |

Source: Derrigo Demographic Studies

JANET F. KRAMER, JD, CRX 951.297.7428 janetk@cbcsocalgroup.com CalBRE # 01351570 STEVE CASTELLANOS 949.954.3705 stevec@cbcadvisors.com CalBRE # 01922901

27720 Jefferson Avenue, Suite 100-B | Temecula, CA 92590 P: 951-200-7683 | F: 951-239-3147 CalBRE: 01998652 | www.cbcsocalgroup.com