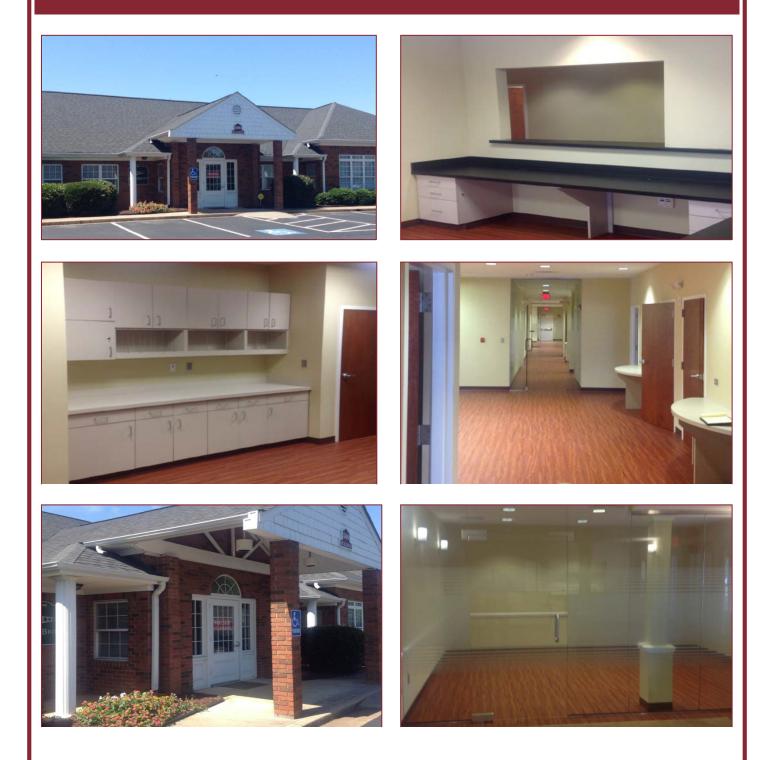

## 3,000 – 5,680 SF Medical/Office Available

- Located at Towne Lake Parkway and Eagle Drive in Woodstock, GA.
- Move-in condition with "Class A" finishes including built-in cabinets, reception desk, hardwood floors and sheetrock ceilings.
- 7 exam rooms with sinks/shared restrooms and 4 private offices.
- Entry card access system with building alarm system.
- Building signage fronts Towne Lake Parkway.
- Local Ownership/Onsite Management