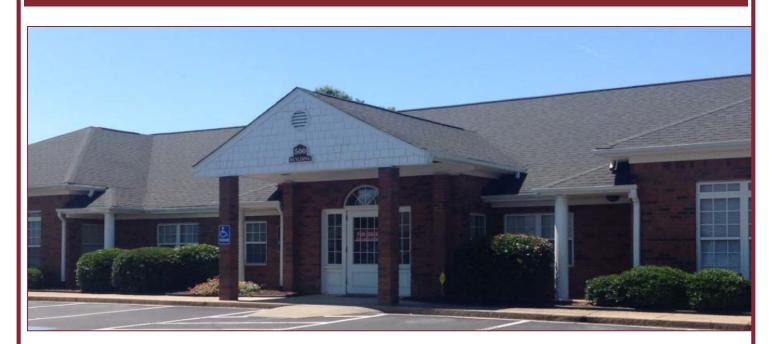

## Towne Lake Office

2230 Town Lake Parkway, Building 500 Woodstock, Georgia 30189

## 3,000 – 5,680 SF Medical/Office Available

- Located at Towne Lake Parkway and Eagle Drive in Woodstock, GA.
- Move-in condition with "Class A" finishes including built-in cabinets, reception desk, hardwood floors and sheetrock ceilings.
- 7 exam rooms with sinks/shared restrooms and 4 private offices.
- Entry card access system with building alarm system.
- Building signage fronts Towne Lake Parkway.
- Local Ownership/Onsite Management