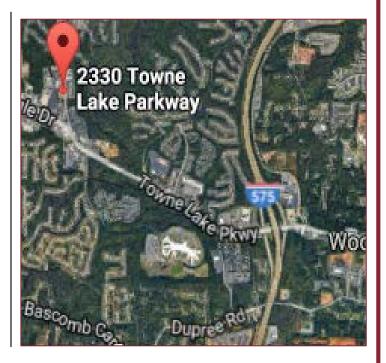

## Towne Lake Office

2230 Town Lake Parkway, Building 500 Woodstock, Georgia 30189

## 3,000 – 5,680 SF Medical/Office Available

- Located at Towne Lake Parkway and Eagle Drive in Woodstock, GA.
- Move-in condition with "Class A" finishes including built-in cabinets, reception desk, hardwood floors and sheetrock ceilings.
- 7 exam rooms with sinks/shared restrooms and 4 private offices.
- Entry card access system with building alarm system.
- Building signage fronts Towne Lake Parkway.
- Local Ownership/Onsite Management