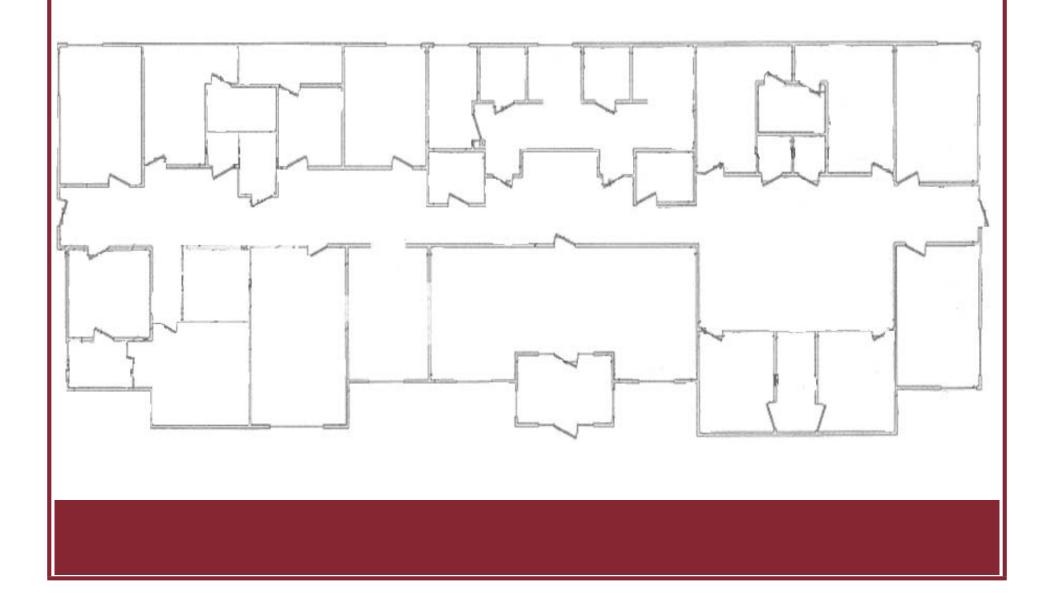

## 3,000 – 5,680 SF Medical/Office Available

- Located at Towne Lake Parkway and Eagle Drive in Woodstock, GA.
- Move-in condition with "Class A" finishes including built-in cabinets, reception desk, hardwood floors and sheetrock ceilings.
- 7 exam rooms with sinks/shared restrooms and 4 private offices.
- Entry card access system with building alarm system.
- Building signage fronts Towne Lake Parkway.
- Local Ownership/Onsite Management