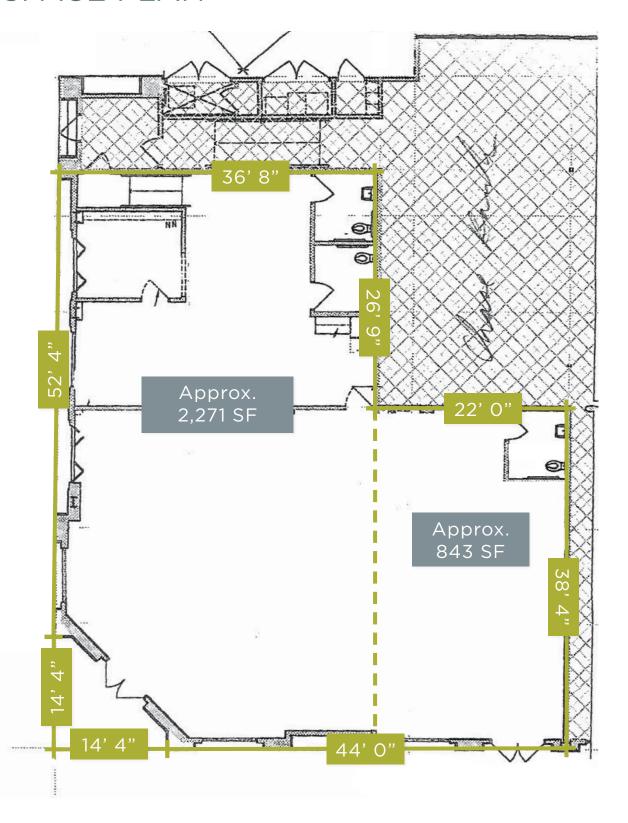

## FOR LEASE ±3,114 SF

2093 Salvio Street, Concord CA

## PROPERTY FEATURES

- » Approximately 3,114 SF, divisible
- » Core downtown location
- » Easy left turn access
- » Adjacent to 418 space parking garage, free parking
- » Zoned Downtown Pedestrian

| Demographics                   | 1 Mile   | 2 Miles  | 3 Miles  |
|--------------------------------|----------|----------|----------|
| Population                     | 23,634   | 72,871   | 130,477  |
| Median HH<br>Income            | \$51,668 | \$57,529 | \$67,864 |
| Daytime Employee<br>Population | 19,570   | 43,660   | 70,369   |

## SPACE PLAN

» Measurements are approximate