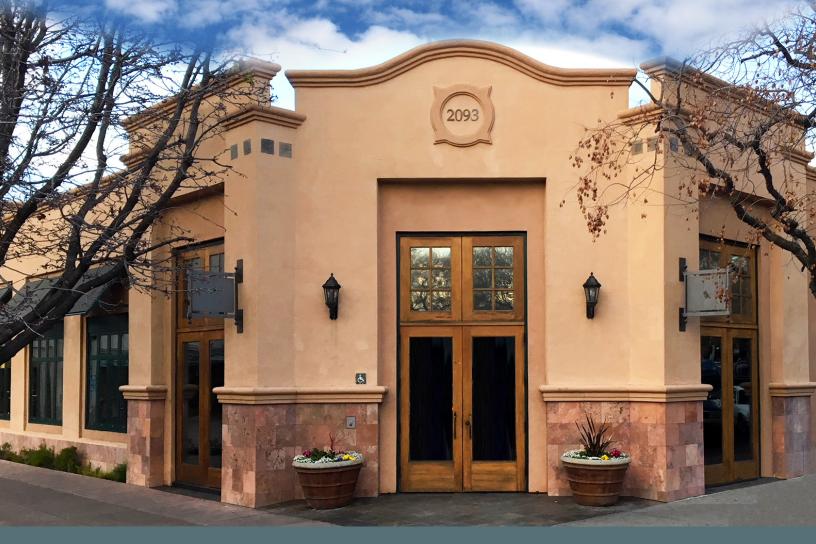

## FOR LEASE ±3,114 SF

2093 Salvio Street, Concord CA

## PROPERTY FEATURES

- » Approximately 3,114 SF, divisible
- » Core downtown location
- » Easy left turn access
- » Adjacent to 418 space parking garage, free parking
- » Zoned Downtown Pedestrian

| Demographics                   | 1 Mile   | 2 Miles  | 3 Miles  |
|--------------------------------|----------|----------|----------|
| Population                     | 23,634   | 72,871   | 130,477  |
| Median HH<br>Income            | \$51,668 | \$57,529 | \$67,864 |
| Daytime Employee<br>Population | 19,570   | 43,660   | 70,369   |