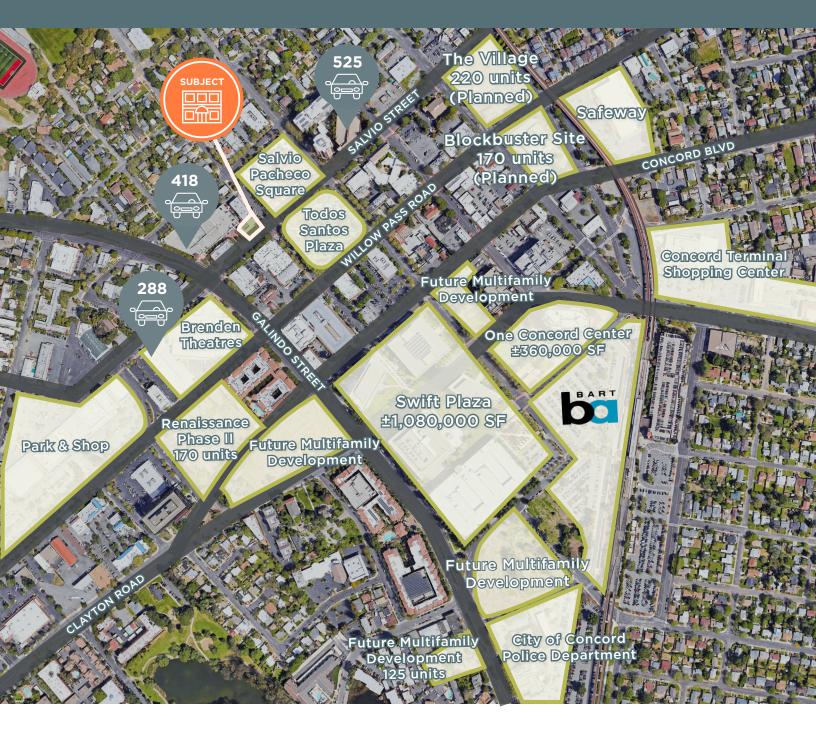

## PROPERTY FEATURES

- » Approximately 3,114 SF, divisible
- » Core downtown location
- » Easy left turn access
- » Adjacent to 418 space parking garage, free parking
- » Zoned Downtown Pedestrian

| Demographics                   | 1 Mile   | 2 Miles  | 3 Miles  |
|--------------------------------|----------|----------|----------|
| Population                     | 23,634   | 72,871   | 130,477  |
| Median HH<br>Income            | \$51,668 | \$57,529 | \$67,864 |
| Daytime Employee<br>Population | 19,570   | 43,660   | 70,369   |