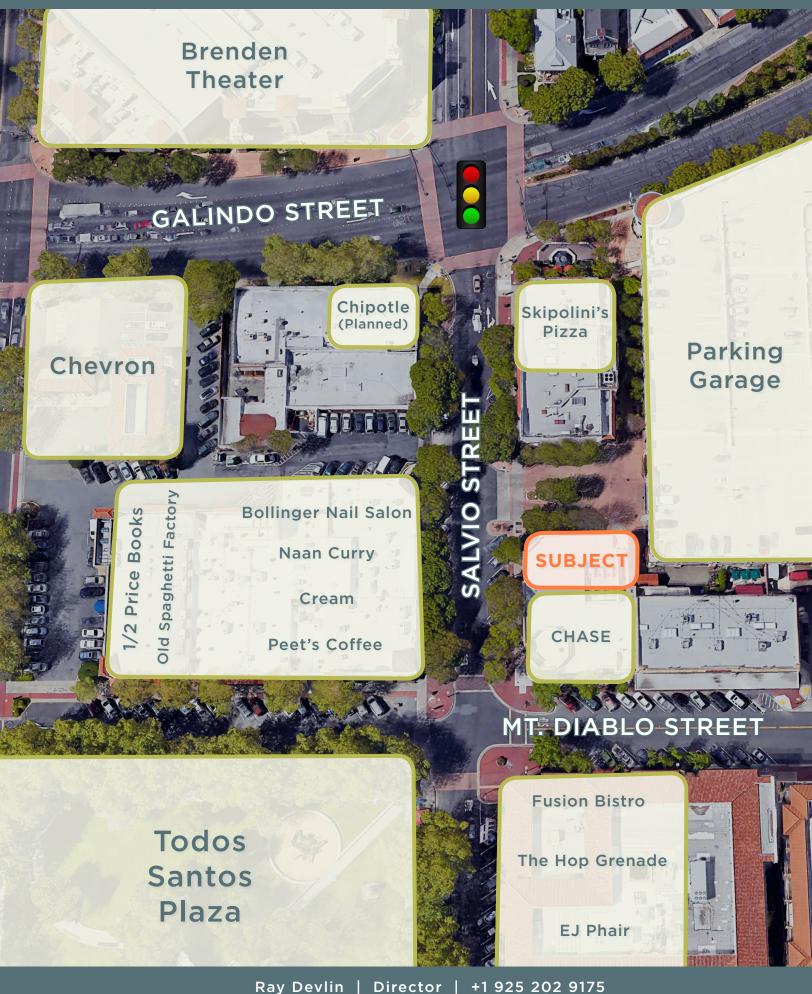

## PROPERTY FEATURES

- » Approximately 3,114 SF, divisible
- » Core downtown location
- » Easy left turn access
- » Adjacent to 418 space parking garage, free parking
- » Zoned Downtown Pedestrian

| Demographics                   | 1 Mile   | 2 Miles  | 3 Miles  |
|--------------------------------|----------|----------|----------|
| Population                     | 23,634   | 72,871   | 130,477  |
| Median HH<br>Income            | \$51,668 | \$57,529 | \$67,864 |
| Daytime Employee<br>Population | 19,570   | 43,660   | 70,369   |