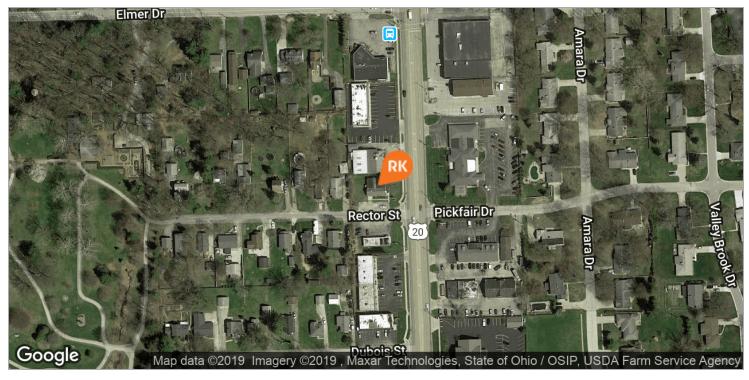

#### **LOCATION OVERVIEW**

Heavily traveled N. Reynolds Road site with excellent exposure. ProMedica medical campus located less than one mile to the north. Main expressway access less than one mile to the north on Central Avenue.

#### **LOCATION INFORMATION**

Building Name 2503-2511 N. Reynolds Road
City, State & Zip Toledo, OH 43615
County Lucas
Submarket West Toledo/Sylvania
Cross Streets Central Avenue
Signal Intersection No
Traffic Count 16,573