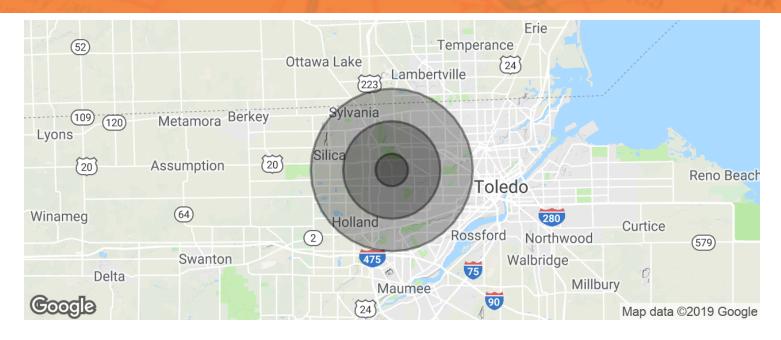

### **Jason Westendorf**

2503-2511 N. Reynolds Road | Toledo, OH 43615

| 1 MILE   | 3 MILES                               | 5 MILES                                                                         |
|----------|---------------------------------------|---------------------------------------------------------------------------------|
| 7,779    | 67,259                                | 210,396                                                                         |
| 36.7     | 39.7                                  | 37.7                                                                            |
| 35.2     | 37.0                                  | 35.7                                                                            |
| 38.1     | 41.6                                  | 39.5                                                                            |
| 1 MILE   | 3 MILES                               | 5 MILES                                                                         |
| 3,404    | 28,847                                | 87,947                                                                          |
| 2.3      | 2.3                                   | 2.4                                                                             |
| \$70,044 | \$73,574                              | \$63,748                                                                        |
|          |                                       |                                                                                 |
|          | 7,779 36.7 35.2 38.1 1 MILE 3,404 2.3 | 7,779 67,259 36.7 39.7 35.2 37.0 38.1 41.6  1 MILE 3 MILES 3,404 28,847 2.3 2.3 |