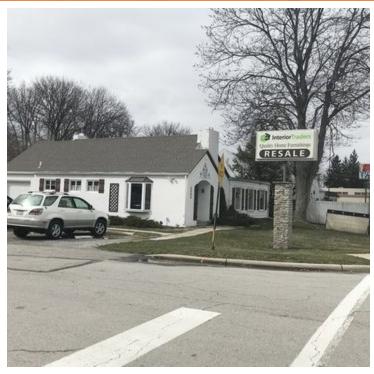

2503-2511 N. Reynolds Road | Toledo, OH 43615

#### **PROPERTY OVERVIEW**

Joint property investment opportunity in West Toledo offering two existing buildings of more than 6,400 SF and/or acreage for redevelopment. Close to major national/regional retailers such as Walmart, LA Fitness, Kroger and others.

#### **LOCATION OVERVIEW**

Heavily traveled N. Reynolds Road site with excellent exposure. ProMedica medical campus located less than one mile to the north. Main expressway access less than one mile to the north on Central Avenue.