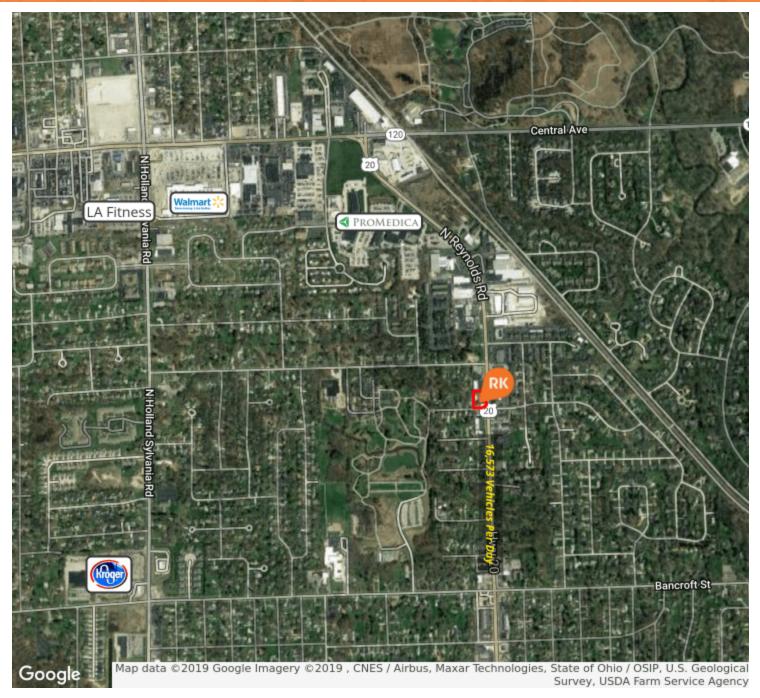

Traffic Count: 16,573

Price / SF: \$11.82

#### **LOCATION OVERVIEW**

Heavily traveled N. Reynolds Road site with excellent exposure. ProMedica medical campus located less than one mile to the north. Main expressway access less than one mile to the north on Central Avenue.

#### **LOCATION INFORMATION**

Building Name 2503-2511 N. Reynolds Road
City, State & Zip Toledo, OH 43615
County Lucas
Submarket West Toledo/Sylvania
Cross Streets Central Avenue
Signal Intersection No
Traffic Count 16,573