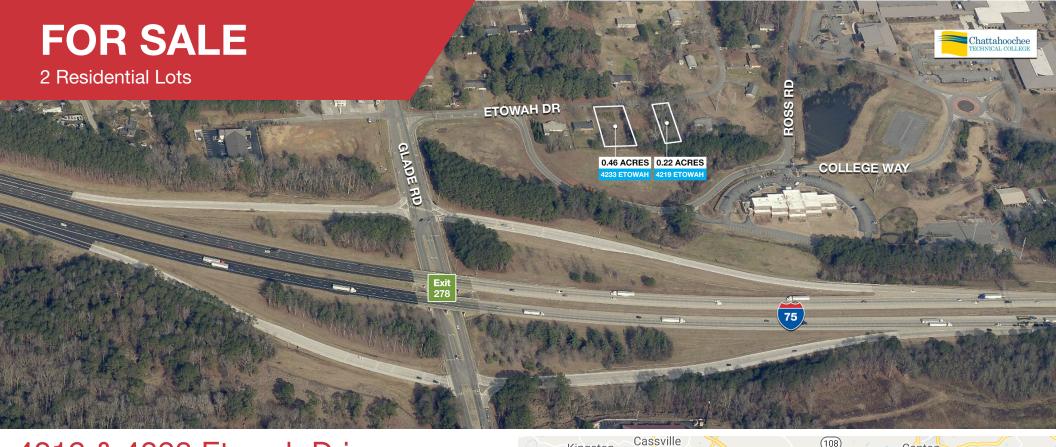

## 4219 & 4233 Etowah Drive

## Acworth, Georgia 30102

- 0.68 Acres Available in Two Lots
   4219 Etowah Dr: 0.22 Acres
   4233 Etowah Dr: 0.46 Acres
- Bartow County
- Close Proximity to I-75 Interchange at Exit 278
- Great Access to New Developments/Redevelopments