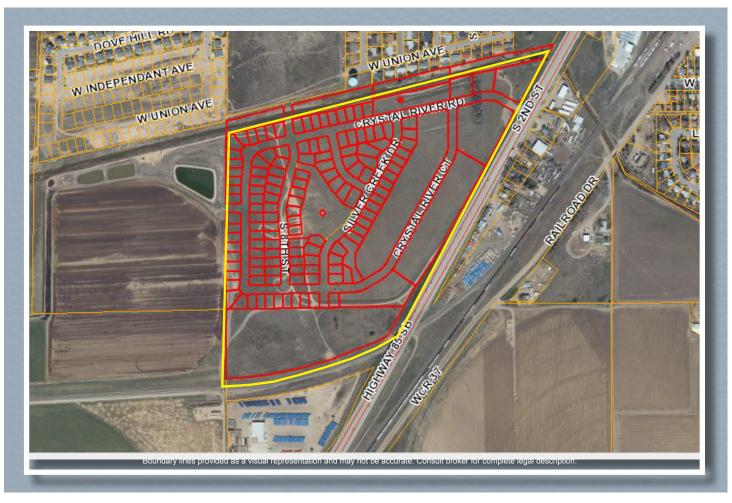

## 65.472 Acres on Hwy 85 in La Salle, CO "The Commons at La Salle"

For Sale: 65.472 acres located on Hwy. 85 in the Town of La Salle. The current PUD and Development Agreement allows for 130 homes (already platted with assessor's office) with 5 acres for commercial. Included in the price and in the PUD are 20.5 acres, currently zoned industrial and multifamily, that the Town of La Salle would support amending the PUD for residential use. Residential is in strong demand with the Town Clerk reporting 71 homes built and sold over the past 12 months. Main access would be from Hwy. 85 (CDOT approval is pending) and secondary access is from 8th Street. Buyer would be required to bring .6 CBT shares for each residence (with a two-pipe system) to receive final approval of development.