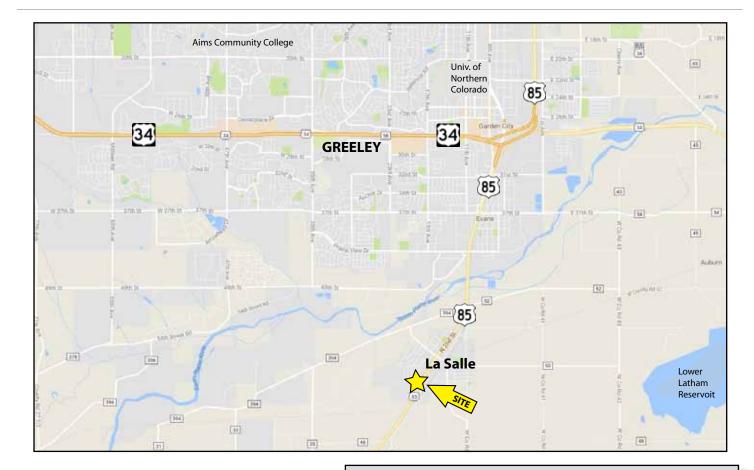

## 65.472 Acres on Hwy 85 in La Salle, CO "The Commons at La Salle"

For Sale: 65.472 acres located on Hwy. 85 in the Town of La Salle. The current PUD and Development Agreement allows for 130 homes (already platted with assessor's office) with 5 acres for commercial. Included in the price and in the PUD are 20.5 acres, currently zoned industrial and multifamily, that the Town of La Salle would support amending the PUD for residential use. Residential is in strong demand with the Town Clerk reporting 71 homes built and sold over the past 12 months. Main access would be from Hwy. 85 (CDOT approval is pending) and secondary access is from 8th Street. Buyer would be required to bring .6 CBT shares for each residence (with a two-pipe system) to receive final approval of development.