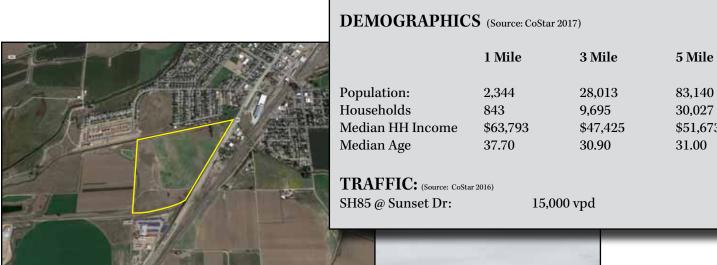

## 65.472 Acres on Hwy 85 in La Salle, CO "The Commons at La Salle"

For Sale: 65.472 acres located on Hwy. 85 in the Town of La Salle. The current PUD and Development Agreement allows for 130 homes (already platted with assessor's office) with 5 acres for commercial. Included in the price and in the PUD are 20.5 acres, currently zoned industrial and multifamily, that the Town of La Salle would support amending the PUD for residential use. Residential is in strong demand with the Town Clerk reporting 71 homes built and sold over the past 12 months. Main access would be from Hwy. 85 (CDOT approval is pending) and secondary access is from 8th Street. Buyer would be required to bring .6 CBT shares for each residence (with a two-pipe system) to receive final approval of development.