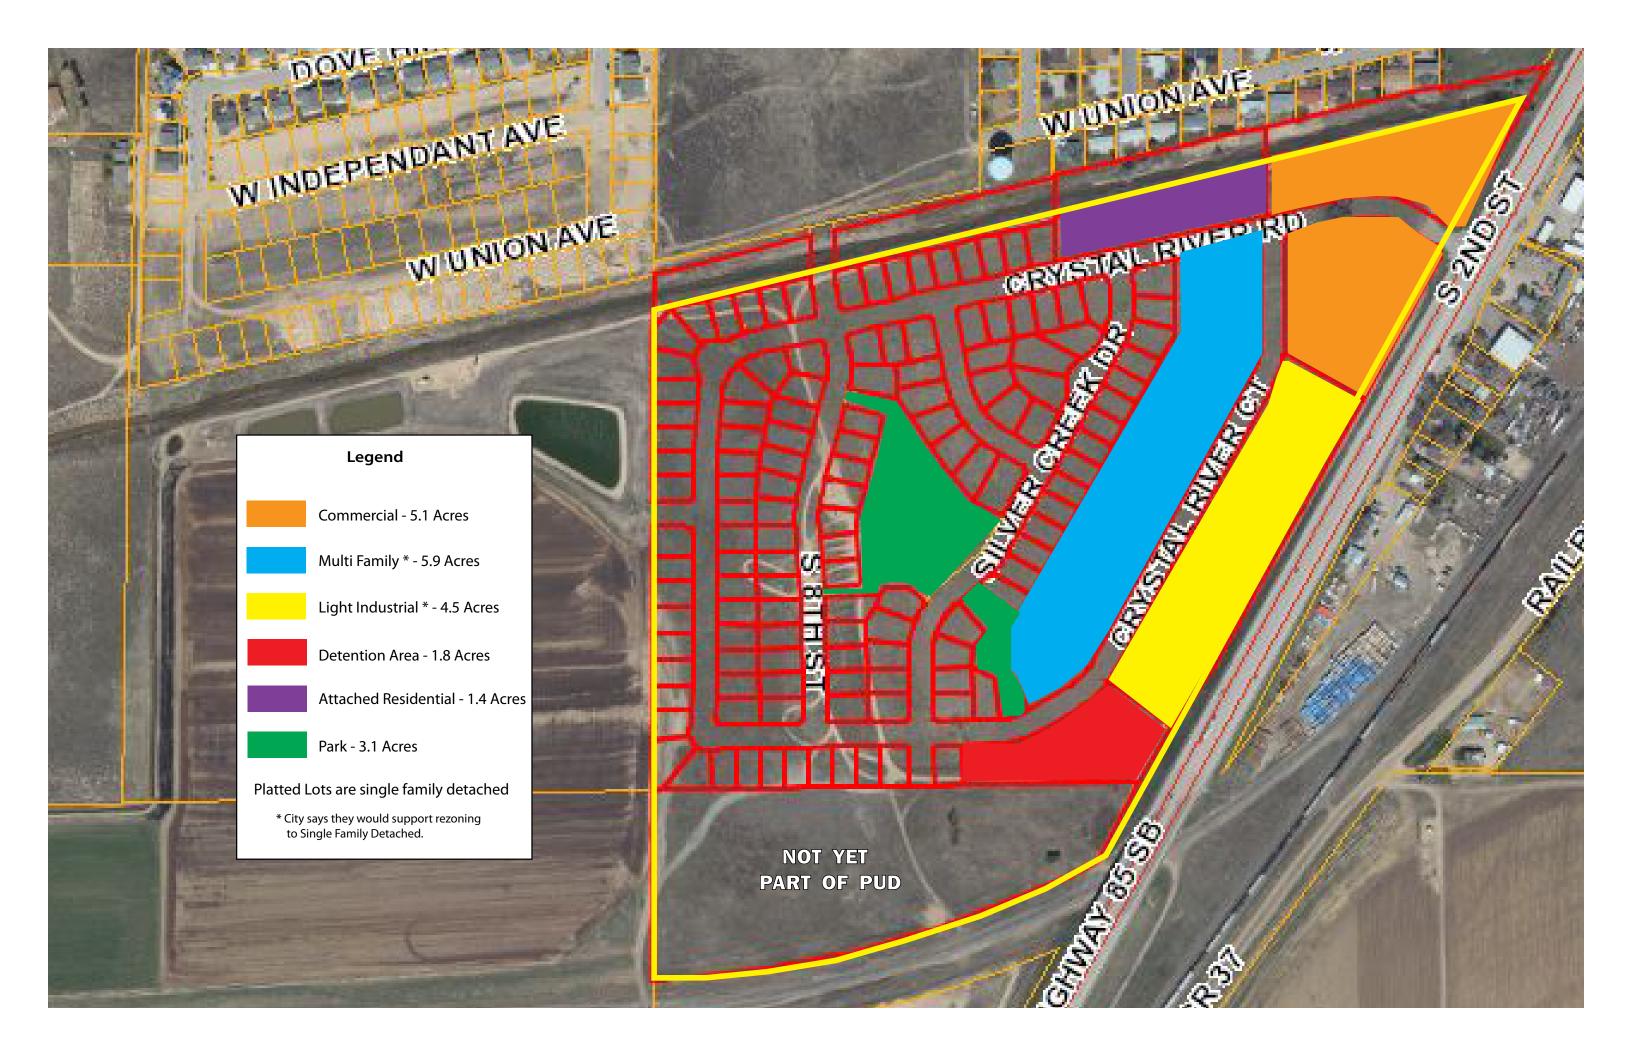

## 65.472 Acres on Hwy 85 in La Salle, CO "The Commons at La Salle"

For Sale: 65.472 acres located on Hwy. 85 in the Town of La Salle. The current PUD and Development Agreement allows for 130 homes (already platted with assessor's office) with 5 acres for commercial. Included in the price and in the PUD are 20.5 acres, currently zoned industrial and multifamily, that the Town of La Salle would support amending the PUD for residential use. Residential is in strong demand with the Town Clerk reporting 71 homes built and sold over the past 12 months. Main access would be from Hwy. 85 (CDOT approval is pending) and secondary access is from 8th Street. Buyer would be required to bring .6 CBT shares for each residence (with a two-pipe system) to receive final approval of development.