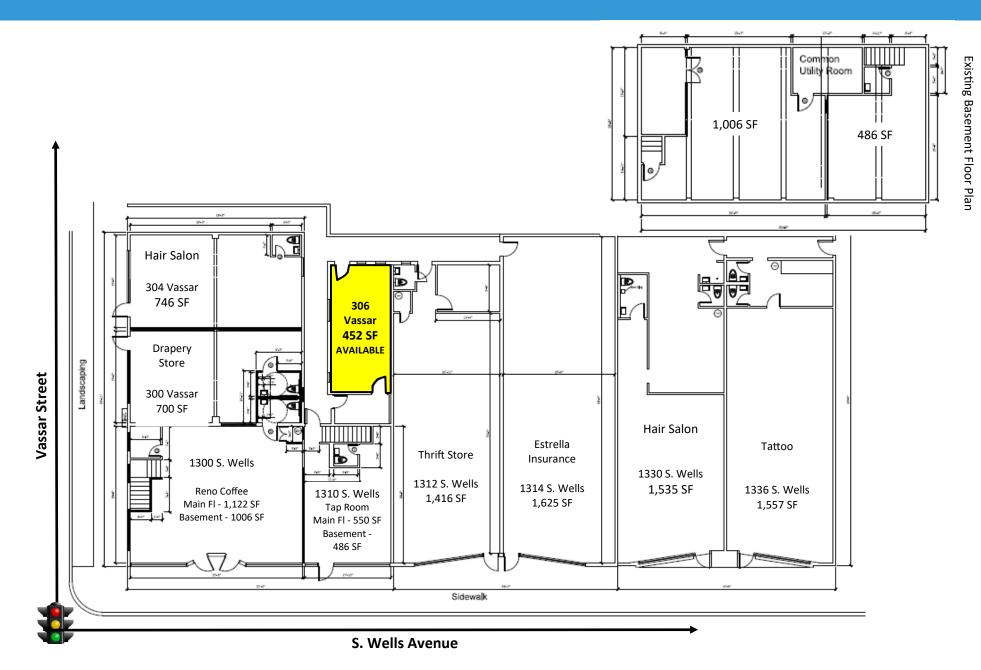

### SITE PLAN

S. Wells Avenue & Vassar Street, Reno, NV 89502

No warranty or representation is made to the accuracy of the foregoing information. Terms of sale or lease and availability are subject to change or withdrawal without notice. 3830 Ray Street, San Diego, CA 92104 | Phone (619) 491-0335 | Fax (619) 491-0696 | www.DuhsCommercial.com