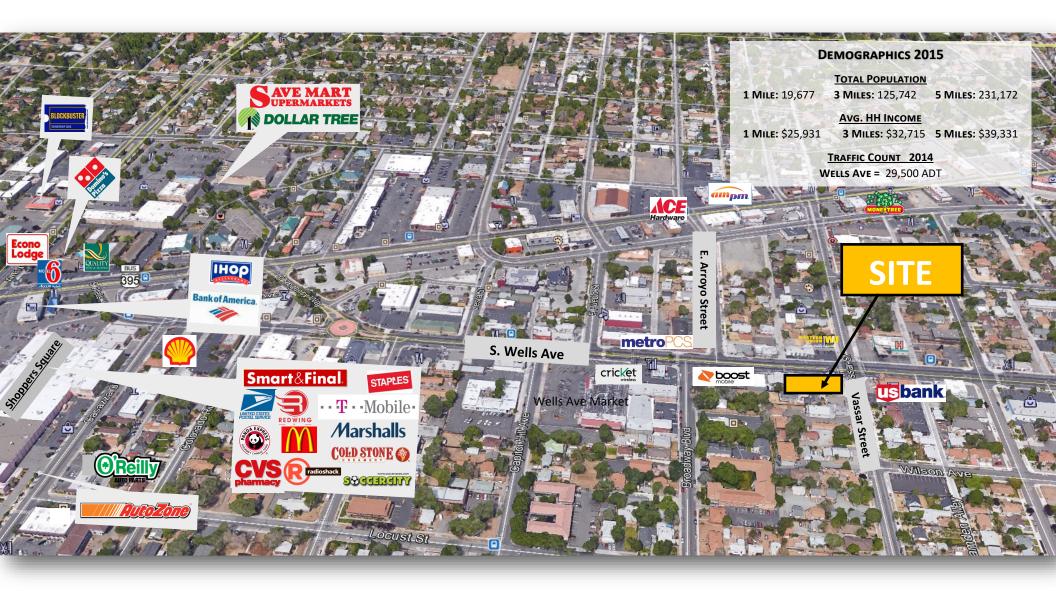

# AERIAL

S. Wells Avenue & Vassar Street, Reno, NV 89502

No warranty or representation is made to the accuracy of the foregoing information. Terms of sale or lease and availability are subject to change or withdrawal without notice. 3830 Ray Street, San Diego, CA 92104 | Phone (619) 491-0335 | Fax (619) 491-0696 | www.DuhsCommercial.com