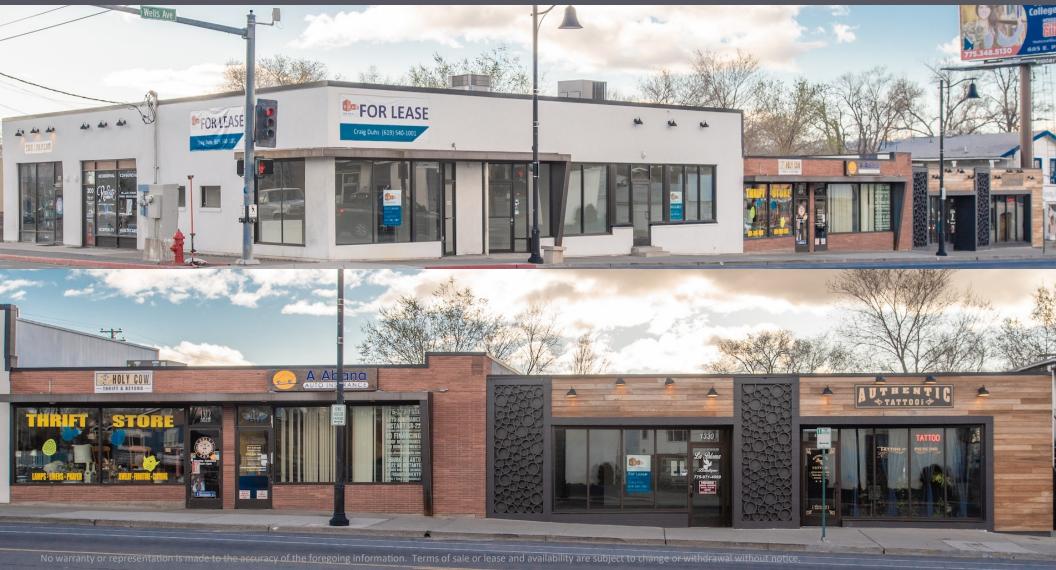

# RENO PROPERTY / FOR LEASE BY OWNER

1300 - 1314 S. Wells Ave. & 300 - 306 Vassar St., Reno, NV 89502

- AVAILABLE: 452 SF
- REMODEL COMPLETE!

- EXCELLENT STREET VISIBILITY & SIGNAGE
- SIGNALIZED CORNER
- HEAVY FOOT TRAFFIC