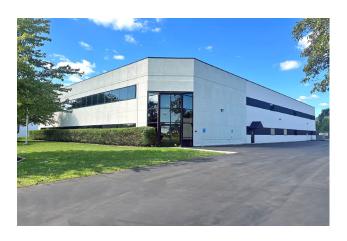

## Office For Sale or Lease

**Property Name:** 

**Location:** 29401 Stephenson Highway

City, State: Madison Heights, MI

Cross Streets: 12 Mile Rd.
County: Oakland

**BUILDING SIZE / AVAILABILITY** 

 Total Building Sq. Ft.:
 39,770
 Total Available Sq. Ft.:
 39,770
 Class:
 C

## **Tenant Responsibility:**

**Comments:** Immediate opportunity for 20,000 - 39,770 sq. ft. flex space in fantastic location. Ample parking with single bay door for drive in access. Current floor plan is wide open office. Could divided by floor. Property also site plan approved for self storage development. Brand new parking lot and freshly painted building exterior.