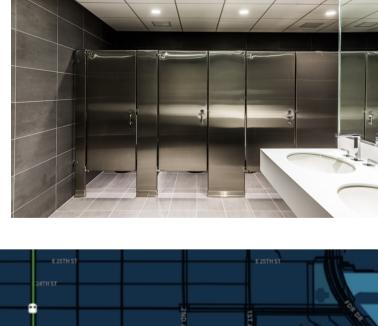

## **SPACE FEATURES:**

- 4 skylights on the 12th floor
- · New open wet pantry with stainless steel appliances.
- 24/7 access.
- Brand new ADA bathrooms.
- New Wood flooring throughout.