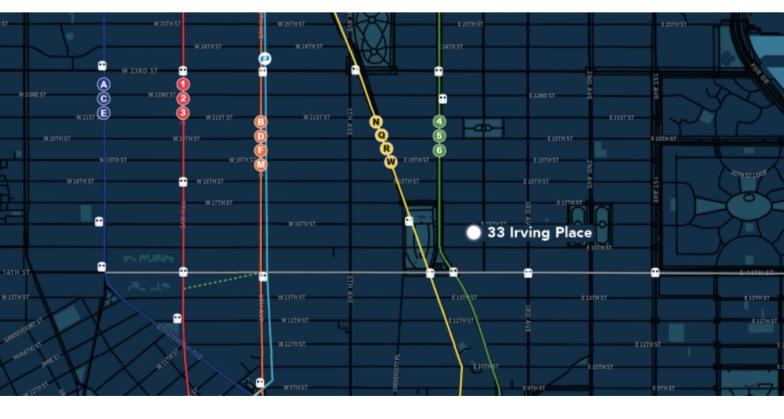

zing Views & Steps From 14 St - Union Sq •



**FLOOR** 11th 12th

**RSF** 16,000 16,000

**ASKING RENT Upon Request Upon Request**  **POSSESSION Immediate Immediate** 

Flexible Flexible

**TERM** 

**DOWNLOAD FLOOR PLANS** 

**BOOK** 

**TOUR** 

12TH FLOOR **VIRTUAL TOUR** 

## **SPACE FEATURES:**

- 4 skylights on the 12th floor
- · New open wet pantry with stainless steel appliances.
- 24/7 access.
- Brand new ADA bathrooms.
- New Wood flooring throughout.

## **BUILDING FEATURES:**

- · Easy access to a myriad of restaurants and shops.
- 24/7 Attended lobby and entrance.
- Blocks from major public transportation.
- · Located steps from numerous parks, including Gramercy Park, Stuyvesant Square and the bustling Union Square Park.
- A+++ Building Management & Ownership.

















## FOR INFORMATION, PLEASE CONTACT: **ALPHIE TORO** SENIOR MANAGING DIRECTOR

(212) 372-2183 ATORO@GFPRE.COM

**DOWNLOAD BROCHURE** 



gfpre.com