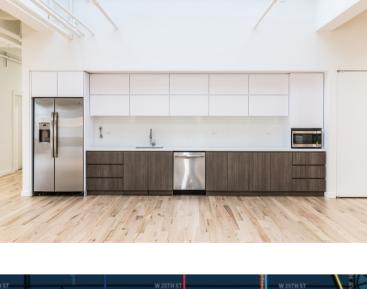

## **SPACE FEATURES:**

- 4 skylights on the 12th floor
- · New open wet pantry with stainless steel appliances.
- 24/7 access.
- Brand new ADA bathrooms.
- New Wood flooring throughout.