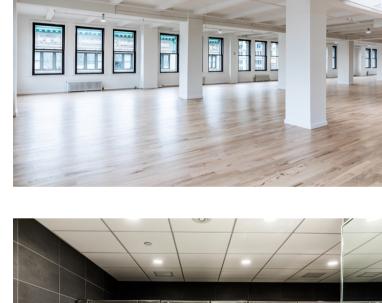

## **SPACE FEATURES:**

- 4 skylights on the 12th floor
- · New open wet pantry with stainless steel appliances.
- 24/7 access.
- Brand new ADA bathrooms.
- New Wood flooring throughout.