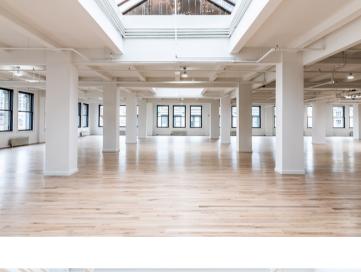

## **SPACE FEATURES:**

- 4 skylights on the 12th floor
- · New open wet pantry with stainless steel appliances.
- 24/7 access.
- Brand new ADA bathrooms.
- New Wood flooring throughout.