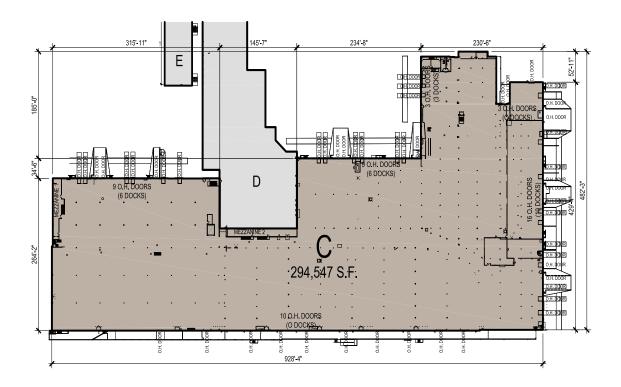

| Building Type:   | Warehouse and Manufacturing |
|------------------|-----------------------------|
| Available Space: | 40,000-260,000 SF           |
| Lease Rate:      | \$2.25/SF MG                |

#### > Newly renovated:

- New overhead doors, dock doors and levelers
- New store fronts & exteriors
- New truck courts & parking areas
- Unique common ramp area with store fronts and transparent overhead doors
- > Office available in Building D (attached)
- > 25'ft. max clear height
- > 25 dock doors with levelers/22 drive-in doors
- > Metal Halide lighting
- > Dry sprinkler system
- > Outdoor storage available
- > Flexible lease terms