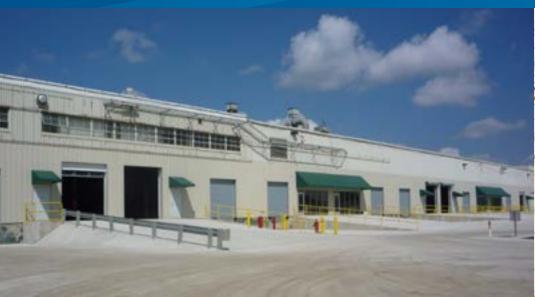

### 711 Southwood Ave. > Industrial Space

Centrally located warehouse space with aggressive lease rates. Fully renovated in 2008. Great space for building/construction supply businesses. Abundant truck parking and overflow storage space. New dock doors, levelers and concrete truck parking.

#### > Newly renovated:

- New overhead doors, dock doors and levelers
- New store fronts & exteriors
- New truck courts & parking areas
- Unique common ramp area with store fronts and transparent overhead doors
- > Office available in Building D (attached)
- > 25'ft. max clear height
- > 25 dock doors with levelers/22 drive-in doors
- > Metal Halide lighting
- > Dry sprinkler system
- > Outdoor storage available
- > Flexible lease terms