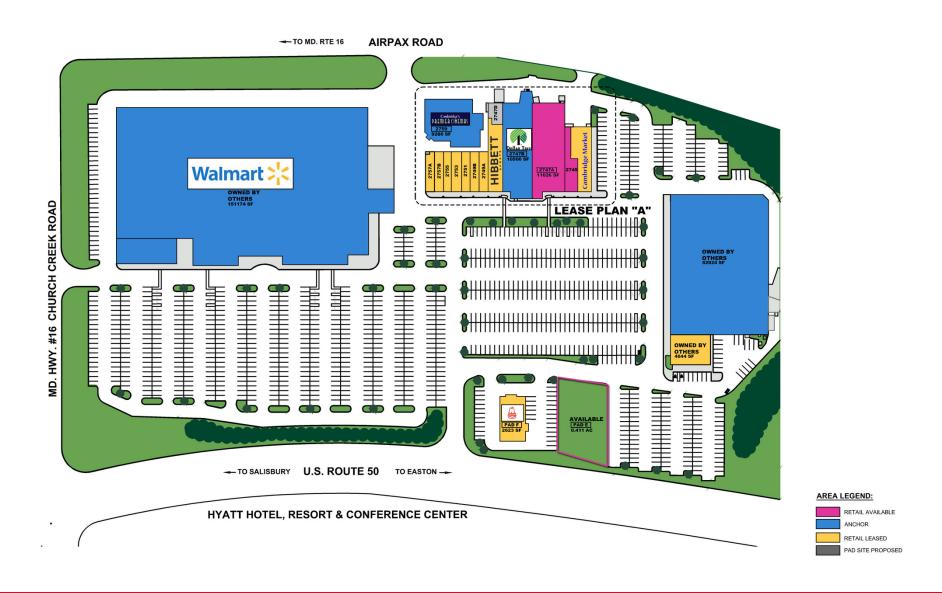

2733 DORCHESTER SQUARE, CAMBRIDGE, MD 21613

Site Plan

Rene F. Daniel

410.435.4004 x224

**Seth Danels** 

443.921.9344

**Stacey Berman** 

443.865.4998 rdaniel@troutdaniel.com sdanels@troutdaniel.com sberman@troutdaniel.com The information contained in this marketing brochure has been obtained from sources we believe to be reliable; however, Trout Daniel & Associates LLC has not verified, and will not verify any of the information contained herein, nor has Trout Daniel & Associates LLC conducted any investigation regarding these matters and makes no warranty or representation whatsoever regarding the accuracy or completeness of the information provided. An agent indicated by an asterisk (\*) has a direct or indirect ownership interest in this property

# AREA LEGEND: RETAIL AVAILABLE ANCHOR

RETAIL LEASED

PAD SITE PROPOSED

Rene F. Daniel

410.435.4004 x224

Seth Danels

443.921.9344

**Stacey Berman** 