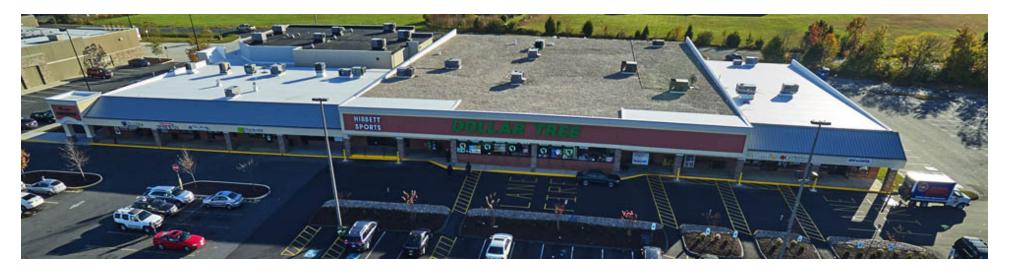

## DORCHESTER SQUARE SHOPPING CENTER

2733 DORCHESTER SQUARE, CAMBRIDGE, MD 21613

Rene F. Daniel

410.435.4004 x224

rdaniel@troutdaniel.com sdanels@troutdaniel.com sberman@troutdaniel.com

**Seth Danels** 

443.921.9344

**Stacey Berman** 

443.865.4998

2733 DORCHESTER SQUARE, CAMBRIDGE, MD 21613

**Executive Summary** 

#### **PROPERTY HIGHLIGHTS**

- \* Anchored by Walmart Supercenter
- \* Located at the signalized intersection of Maryland Route 50 & Route 16  $\,$
- \* 36,000 vehicles per day
- \* 26 acre site with outparcel, fronting Route 50
- \* Directly across Route 50 from the 400 room Hyatt Regency Chesapeake Bay Resort
- \* 13,600 of contiguous sf available for lease
- \* 0.411 acre pad site that could house up to a 4,000 SF for a non food service building, available for sale or lease