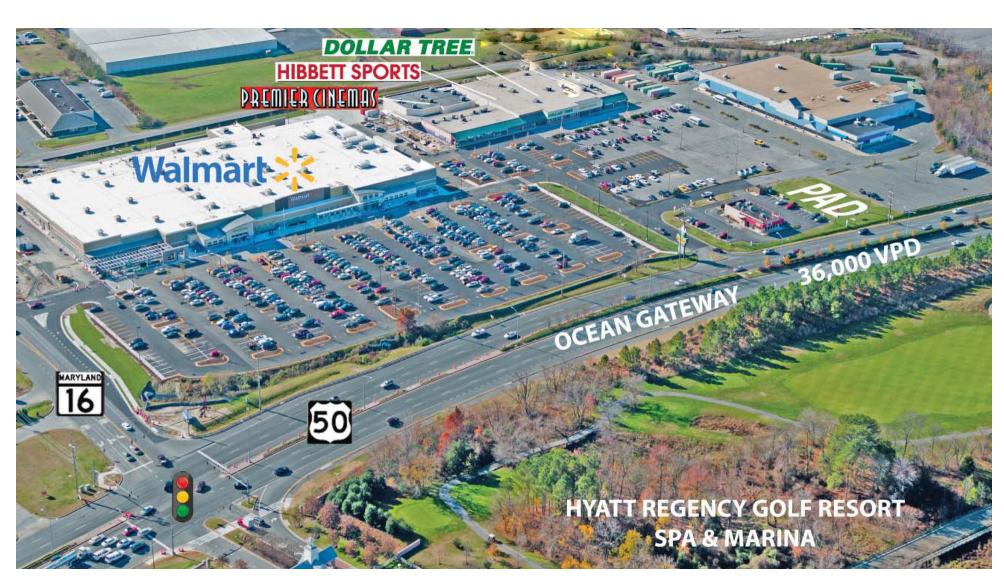

2733 DORCHESTER SQUARE, CAMBRIDGE, MD 21613

Aerial

Rene F. Daniel

410.435.4004 x224

Seth Danels

443.921.9344

Stacey Berman

443.865.4998

#### **PROPERTY HIGHLIGHTS**

- \* Anchored by Walmart Supercenter
- \* Located at the signalized intersection of Maryland Route 50 & Route 16  $\,$
- \* 36,000 vehicles per day
- \* 26 acre site with outparcel, fronting Route 50
- \* Directly across Route 50 from the 400 room Hyatt Regency Chesapeake Bay Resort
- \* 13,600 of contiguous sf available for lease
- \* 0.411 acre pad site that could house up to a 4,000 SF for a non food service building, available for sale or lease