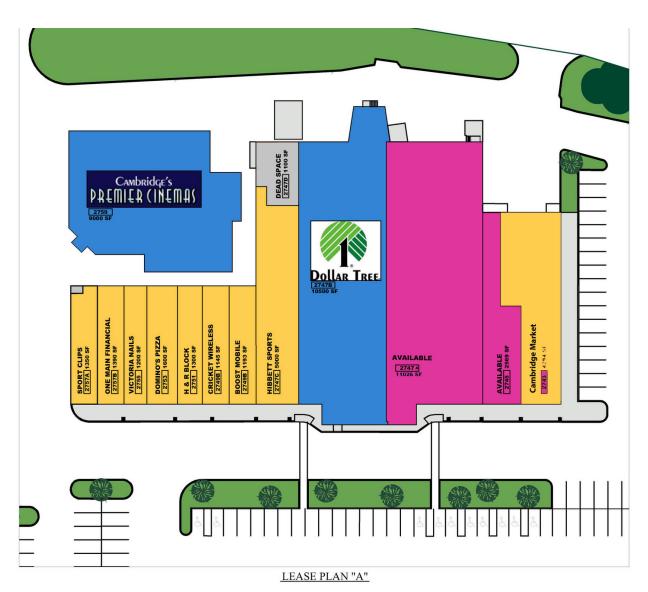

DGE, MD 21613



Site Plan



Rene F. Daniel

410.435.4004 x224

**Seth Danels** 

443.921.9344

**Stacey Berman** 

443.865.4998 rdaniel@troutdaniel.com sdanels@troutdaniel.com sberman@troutdaniel.com The information contained in this marketing brochure has been obtained from sources we believe to be reliable; however, Trout Daniel & Associates LLC has not verified, and will not verify any of the information contained herein, nor has Trout Daniel & Associates LLC conducted any investigation regarding these matters and makes no warranty or representation whatsoever regarding the accuracy or completeness of the information provided. An agent indicated by an asterisk (\*) has a direct or indirect ownership interest in this property

2733 DORCHESTER SQUARE, CAMBRIDGE, MD 21613



Lease Plan



# AREA LEGEND: RETAIL AVAILABLE ANCHOR

RETAIL LEASED

PAD SITE PROPOSED

Rene F. Daniel

410.435.4004 x224

Seth Danels

443.921.9344

**Stacey Berman** 

443.865.4998

rdaniel@troutdaniel.com sdanels@troutdaniel.com sberman@troutdaniel.com

The information contained in this marketing brochure has been obtained from sources we believe to be reliable; however, Trout Daniel & Associates LLC has not verified, and will not verify any of the information contained herein, nor has Trout Daniel & Associates LLC conducted any investigation regarding these matters and makes no warranty or representation whatsoever regarding the accuracy or completeness of the information provided. An agent indicated by an asterisk (\*) has a direct or indirect ownership interest in this property.

2733 DORCHESTER