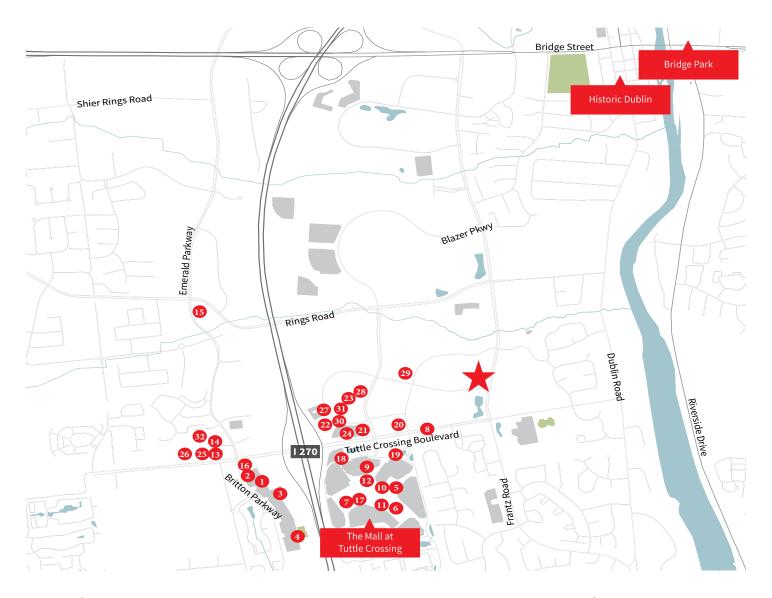

## **Amenities**

### Retail

- 1. Walmart Supercenter
- 2. Macy's Furniture Gallery
- 3. Best Buy
- 4. World Market
- 5. Sears
- 6. Macy's
- 7. Gymboree
- 8. White House Black Market
- 9. GameStop
- 10. Hollister Co.
- 11. New York & Company
- 12. Banana Republic

### Restaurants

- 13. Subway
- 14. Steak 'n Shake
- 15. Jet's Pizza
- 16. Uno Chicago Grill
- 17. Panera Bread
- 18. BJ's Restaurant & Brewhouse
- 19. Wendy's
- 20. Bob Evans Restaurant
- 21. Chipotle Mexican Grill
- 22. House of Japan
- 23. Longhorn Steakhouse
- 24. P.F. Chang's China Bistro

### Hotels

- 25. Holiday Inn Express
- 26. Extended Stay America
- 27. Hyatt Place
- 28. Marriott
- 29. Homewood Suites
- 30. La Quinta Inn
- 31. Drury Inn and Suites
- 32. Staybridge Suites