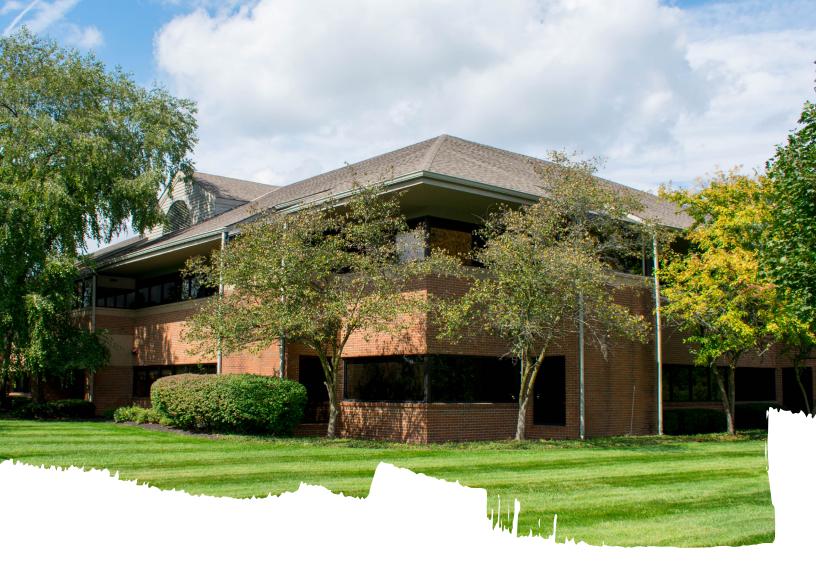

# For Sale

# 26,150 SF building available

- 100% occupied sale / leaseback opportunity
- Building is wholly occupied by The American Cancer Society
- Build to suit in 1987 for The American Cancer Society and renovated in 2002
- Above market parking ratio at 4.8 / 1,000 RSF
- Building situated on 3.103 Acres
- Ideally located near The Mall at Tuttle Crossing and area amenities

# 5555 Frantz Road Dublin OH