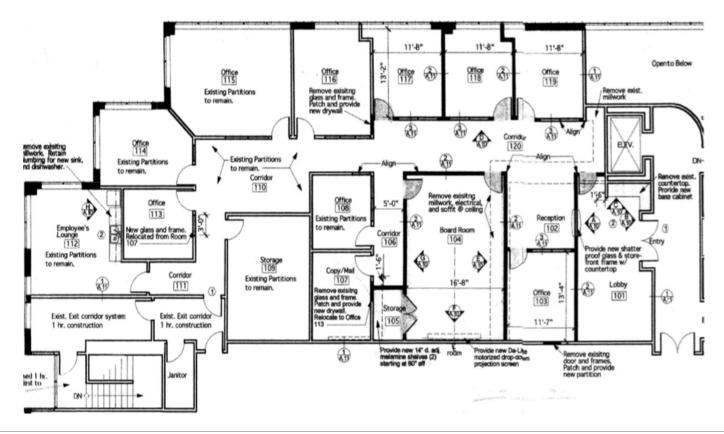

#### **PROPERTY DETAILS**

+ FLOOR/AREA: Suite 210 - 4,765 RSF

+ TERM: 3 to 5 Years

+ RENTAL RATE: \$1.85 FSG+ PARKING: 4/1,000 Free