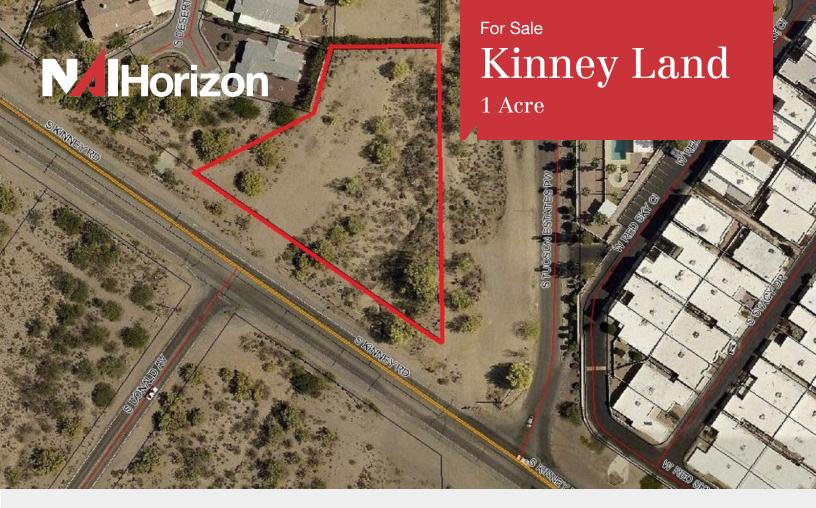

### NWC Kinney Rd & Tucson Estates Pkwy

Tucson, Arizona 85726

#### **Property Features**

- ±43,560 SF (± Acre) zoned CB-1 Pima County (Inside Retail/Residential)
- Further Reduced Price
- 2019 Property Taxes | \$1,195.63
- Pima County APN: 212-29-005B
- · Retail or Residential development ready land
- Great development opportunity!
- NWC of Kinney Rd and Tucson Estates Pkwy

Price Reduced - For Sale: \$50,000 (\$1.15/SF)

### Kinney Land