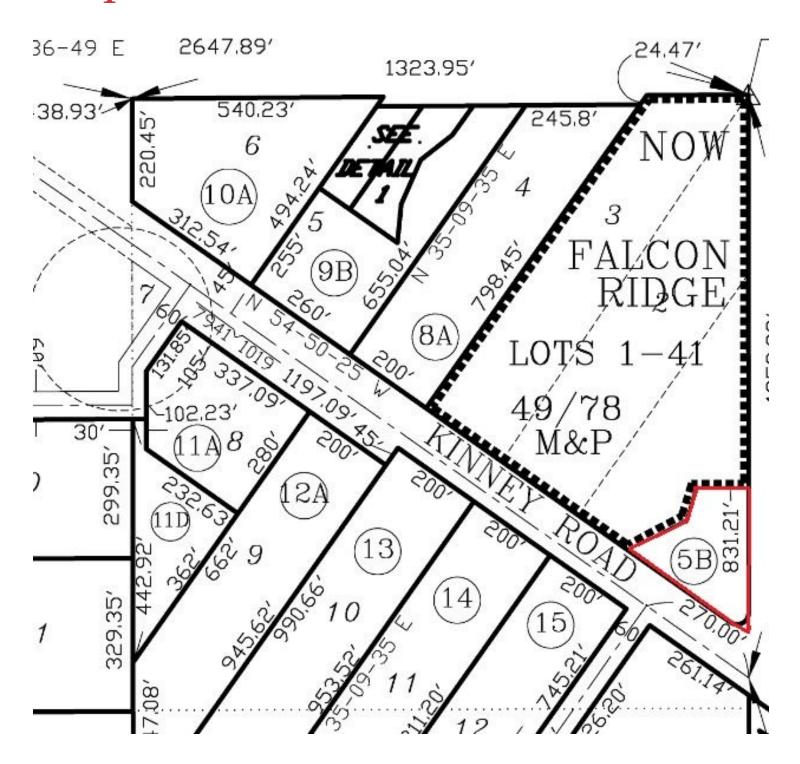

### NWC Kinney Rd & Tucson Estates Pkwy

Tucson, Arizona 85726

#### **Property Features**

- ±43,560 SF (± Acre) zoned CB-1 Pima County (Inside Retail/Residential)
- Further Reduced Price
- 2019 Property Taxes | \$1,195.63
- Pima County APN: 212-29-005B
- · Retail or Residential development ready land
- Great development opportunity!
- NWC of Kinney Rd and Tucson Estates Pkwy



Price Reduced - For Sale: \$50,000 (\$1.15/SF)

#### David Blanchette, CCIM

+1 520 906 9446 david.blanchette@naihorizon.com

### Kinney Land

# Plat Map





## Kinney Land

## Demographics Report

|                |                                         | 1 Mile    | 3 Mile    | 5 Mile    |
|----------------|-----------------------------------------|-----------|-----------|-----------|
| POPULATION     | 2020 Estimated Population               | 4,951     | 15,346    | 46,688    |
|                | 2025 Projected Population               | 5,201     | 15,916    | 49,157    |
|                | 2010 Census Population                  | 4,354     | 14,617    | 40,438    |
|                | Growth 2020-2025                        | 5.05%     | 3.71%     | 5.29%     |
|                | Growth 2010-2020                        | 13.71%    | 4.99%     | 15.46%    |
| HOUSEHOLDS     | 2020 Estimated Average Age              | 58.10     | 46.5