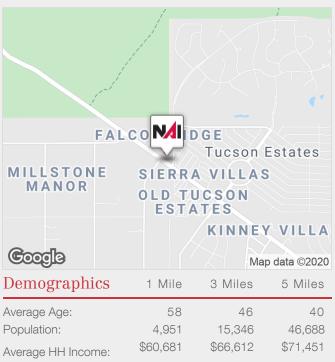

## Demographics Report

|                |                                         | 1 Mile    | 3 Mile    | 5 Mile    |
|----------------|-----------------------------------------|-----------|-----------|-----------|
| POPULATION     | 2020 Estimated Population               | 4,951     | 15,346    | 46,688    |
|                | 2025 Projected Population               | 5,201     | 15,916    | 49,157    |
|                | 2010 Census Population                  | 4,354     | 14,617    | 40,438    |
|                | Growth 2020-2025                        | 5.05%     | 3.71%     | 5.29%     |
|                | Growth 2010-2020                        | 13.71%    | 4.99%     | 15.46%    |
| HOUSEHOLDS     | 2020 Estimated Average Age              | 58.10     | 46.50     | 40.30     |
|                | 2020 Estimated Households               | 2,471     | 6,153     | 17,714    |
|                | 2025 Projected Households               | 2,604     | 6,399     | 18,686    |
|                | Growth 2020-2015                        | 5.38%     | 4.00%     | 5.49%     |
|                | Growth 2010-2020                        | 15.68%    | 6.32%     | 16.42%    |
| HOUSING INCOME | 2020 Estimated Average Household Size   | 2.00      | 2.50      | 2.60      |
|                | 2020 Median Household Income            | \$48,062  | \$55,317  | \$56,773  |
|                | 2020 Estimated Average Household Income | \$60,681  | \$66,612  | \$71,451  |
|                | 2020 Estimated Owner Occupied Units     | 2,192     | 5,380     | 13,473    |
|                | 2020 Estimated Renter Occupied Units    | 278       | 773       | 4,240     |
| H0)            | 2020 Estimated Median Housing Value     | \$145,768 | \$155,793 | \$167,229 |