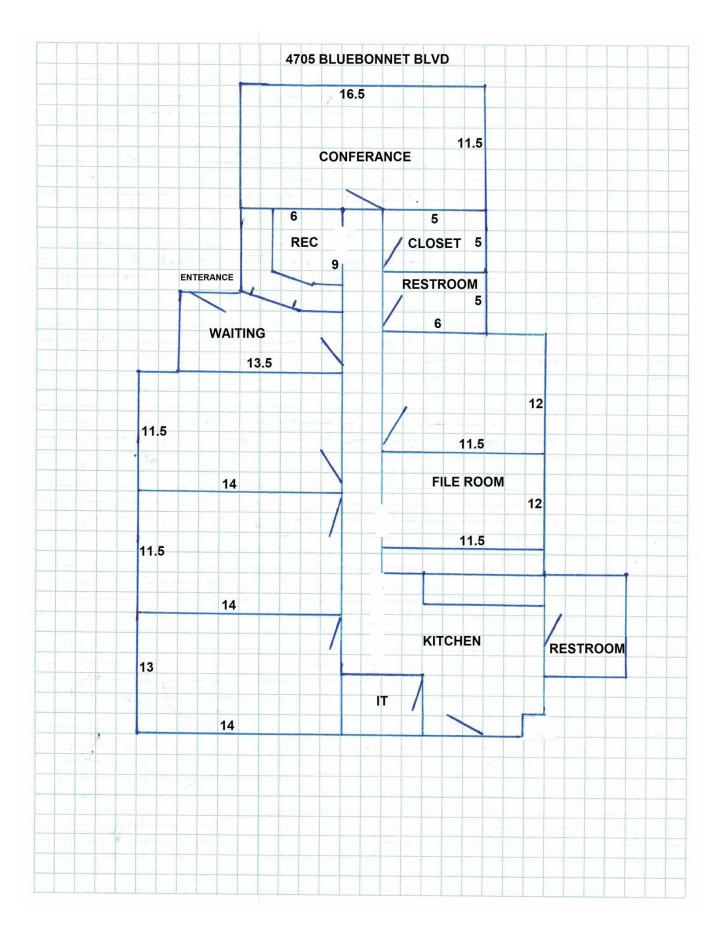

### **Property Description**

Motivated Landlord! Professional Office for lease. Fresh paint & LED lighting throughout. Great for law office or other professional service. Very functional floor plan with 5 executive offices, 2 restrooms, print/mail room, kitchen/breakroom, reception and a lobby. Water, trash, pest control and fire extinguishers provided by Landlord at no additional cost to Tenant. No CAM fee. Lease Only. No purchase option.