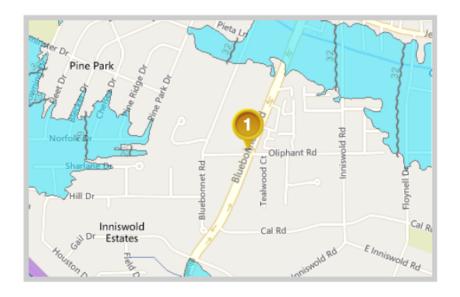

# Louisiana Flood Map 4706 Bluebonnet Blvd Baton Rouge LA 70809

## Visible Layers

Effective FIRM
Bing Roads

### **Point Coordinates**

| Point # | Lat., Long.       |  |  |  |
|---------|-------------------|--|--|--|
| 1       | 30.4051, -91.0815 |  |  |  |

Flood information in this table is from the:

Effective FIRM

| Point | Panel ID                 | Flood Zone                                  | BFE | Ground Elevation | LOMR |
|-------|--------------------------|---------------------------------------------|-----|------------------|------|
| 1     | 22033C0265F<br>6/19/2012 | X-AREA WITH REDUCED FLOOD RISK DUE TO LEVEE | out | 30.7             | N/A  |