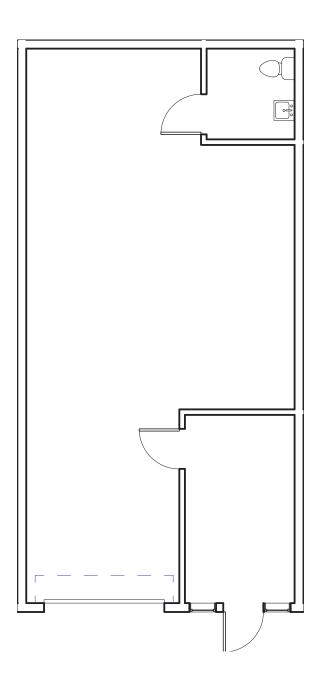

1430 Sunrise Gold Circle, Suite 10      | ±1,089 SF | ±929 SF   | ±160 SF | \$1,035.°° NNN |
| 11430 Sunrise Gold Circle, Suite 2*      | ±1,089 SF | ±546 SF   | ±543 SF | \$980.°° NNN   |
| 11440 Sunrise Gold Circle, Suites 13&14* | ±1,980 SF | ±1,230 SF | ±750 SF | \$1,685.°° NNN |



Broker participation is invited.

The information herein is provided from reliable sources; however, Jackson Properties, Inc. assumes no liability for accuracy. The individual broker or user should confirm the physical information for themselves. Prices subject to change without notice. Disclaimer for 3-5 lease rate.



## Rancho Cordova Industrial

11430 & 11440 Sunrise Gold Circle Rancho Cordova, CA





For further information please contact us at (916) 381-8113 or jacksonprop.com

### Suite 15 ±990 SF





### Suite 20 ±990 SF





### Suite 10 ±1,089 SF





Suite 2 ±1,089 SF





## Suites 13&14 ±1,980 SF