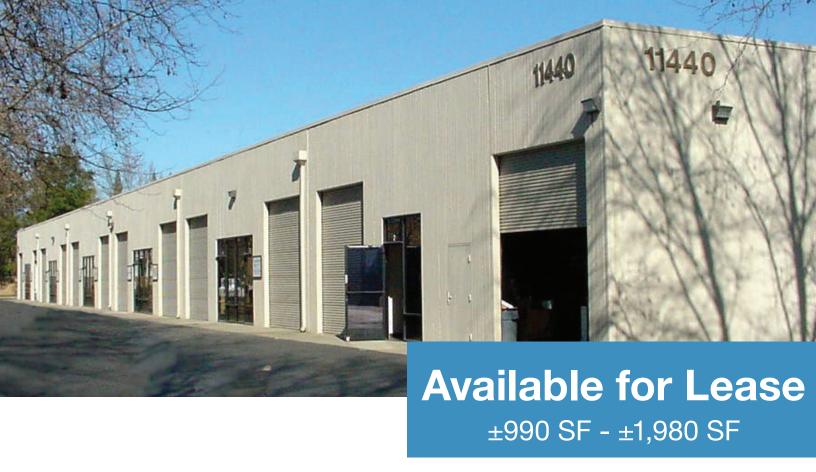

## **Sunrise Gold Industrial Complex**

#### Rancho Cordova

11430 & 11440 Sunrise Gold Circle | Rancho Cordova, CA

#### **Description**

Located approximately 1 1/2 miles Southeast of Hwy 50, off of Sunrise Boulevard.

Designed specifically for the small industrial user, Sunrise Gold Industrial Complex offers a variety of spaces in two buildings. Units are available immediately.

#### **Property Features**

- Immediate Occupancy
- 10'x12' Overhead Doors
- Ample Parking
- Insulated Roof Decks
- Painted Warehouses
- Private Offices & Restrooms
- Monitored Fire Sprinkler System
- Close to Food Services