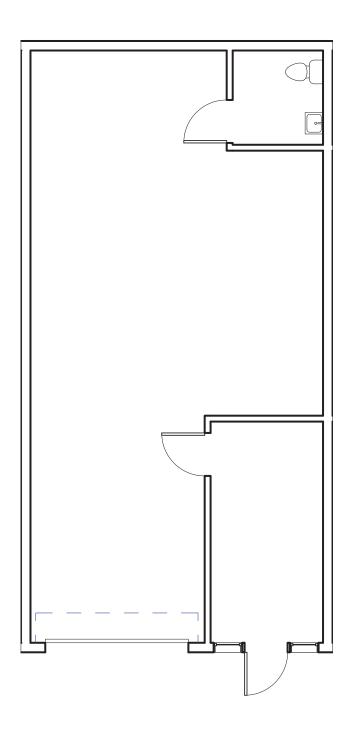

±929 SF   | ±160 SF | \$1,035.°° NNN |
| 11430 Sunrise Gold Circle, Suite 2*      | ±1,089 SF | ±546 SF   | ±543 SF | \$980.°° NNN   |
| 11440 Sunrise Gold Circle, Suites 13&14* | ±1,980 SF | ±1,230 SF | ±750 SF | \$1,685.°° NNN |



Broker participation is invited.

The information herein is provided from reliable sources; however, Jackson Properties, Inc. assumes no liability for accuracy. The individual broker or user should confirm the physical information for themselves. Prices subject to change without notice. Disclaimer for 3-5 lease rate.



## Rancho Cordova Industrial

11430 & 11440 Sunrise Gold Circle Rancho Cordova, CA





For further information please contact us at (916) 381-8113 or jacksonprop.com

### Suite 15 ±990 SF





### Suite 20 ±990 SF





### Suite 10 ±1,089 SF





Suite 2 ±1,089 SF





## Suites 13&14 ±1,980 SF