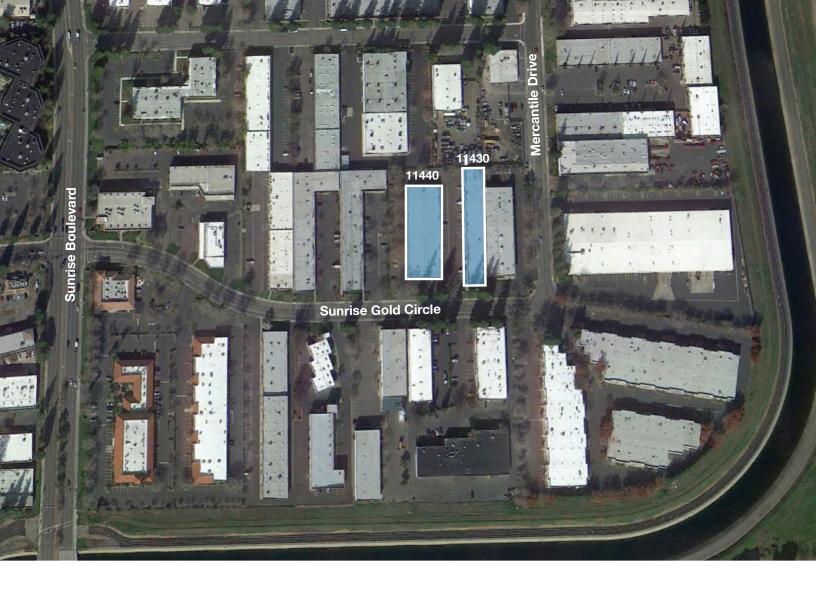

#### Rancho Cordova

11430 & 11440 Sunrise Gold Circle | Rancho Cordova, CA

#### **Description**

Located approximately 1 1/2 miles Southeast of Hwy 50, off of Sunrise Boulevard.

Designed specifically for the small industrial user, Sunrise Gold Industrial Complex offers a variety of spaces in two buildings. Units are available immediately.