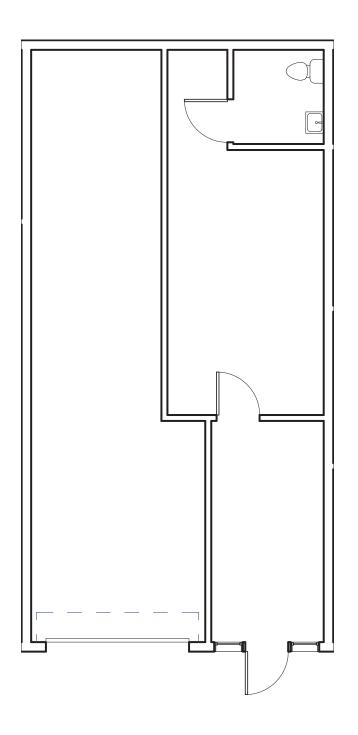

$1,035.°° NNN |
| 11430 Sunrise Gold Circle, Suite 2*      | ±1,089 SF | ±546 SF   | ±543 SF | \$980.°° NNN   |
| 11440 Sunrise Gold Circle, Suites 13&14* | ±1,980 SF | ±1,230 SF | ±750 SF | \$1,685.°° NNN |



Broker participation is invited.

The information herein is provided from reliable sources; however, Jackson Properties, Inc. assumes no liability for accuracy. The individual broker or user should confirm the physical information for themselves. Prices subject to change without notice. Disclaimer for 3-5 lease rate.



## Rancho Cordova Industrial

11430 & 11440 Sunrise Gold Circle Rancho Cordova, CA





For further information please contact us at (916) 381-8113 or jacksonprop.com

### Suite 15 ±990 SF





### Suite 20 ±990 SF





### Suite 10 ±1,089 SF





Suite 2 ±1,089 SF





## Suites 13&14 ±1,980 SF