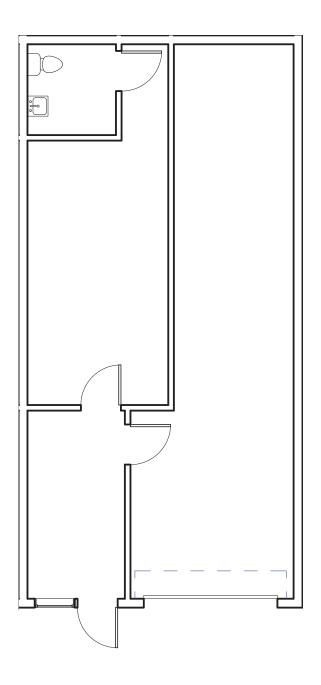

Suite 10      | ±1,089 SF | ±929 SF   | ±160 SF | \$1,035.°° NNN |
| 11430 Sunrise Gold Circle, Suite 2*      | ±1,089 SF | ±546 SF   | ±543 SF | \$980.°° NNN   |
| 11440 Sunrise Gold Circle, Suites 13&14* | ±1,980 SF | ±1,230 SF | ±750 SF | \$1,685.°° NNN |



Broker participation is invited.

The information herein is provided from reliable sources; however, Jackson Properties, Inc. assumes no liability for accuracy. The individual broker or user should confirm the physical information for themselves. Prices subject to change without notice. Disclaimer for 3-5 lease rate.



## Rancho Cordova Industrial

11430 & 11440 Sunrise Gold Circle Rancho Cordova, CA





For further information please contact us at (916) 381-8113 or jacksonprop.com

### Suite 15 ±990 SF





### Suite 20 ±990 SF





### Suite 10 ±1,089 SF





Suite 2 ±1,089 SF





## Suites 13&14 ±1,980 SF