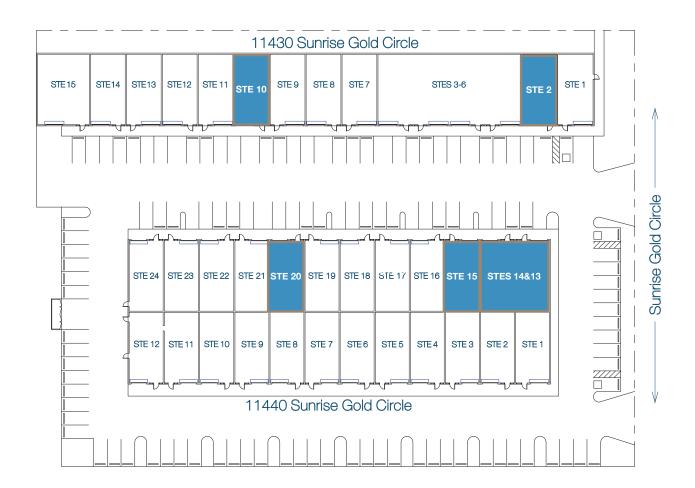

# Sunrise Gold Circle Rancho Cordova, CA

| Available Units                          | Total SF  | Warehouse | Office  | Monthly Rent   |
|------------------------------------------|-----------|-----------|---------|----------------|
| 11440 Sunrise Gold Circle, Suite 15*     | ±990 SF   | ±830 SF   | ±160 SF | \$940.°° NNN   |
| 11440 Sunrise Gold Circle, Suite 20      | ±990 SF   | ±830 SF   | ±160 SF | \$940.°° NNN   |
| 11430 Sunrise Gold Circle, Suite 10      | ±1,089 SF | ±929 SF   | ±160 SF | \$1,035.°° NNN |
| 11430 Sunrise Gold Circle, Suite 2*      | ±1,089 SF | ±546 SF   | ±543 SF | \$980.°° NNN   |
| 11440 Sunrise Gold Circle, Suites 13&14* | ±1,980 SF | ±1,230 SF | ±750 SF | \$1,685.°° NNN |

### Suite 15 ±990 SF

### Suite 20 ±990 SF

### Suite 10 ±1,089 SF

Suite 2 ±1,089 SF

## Suites 13&14 ±1,980 SF