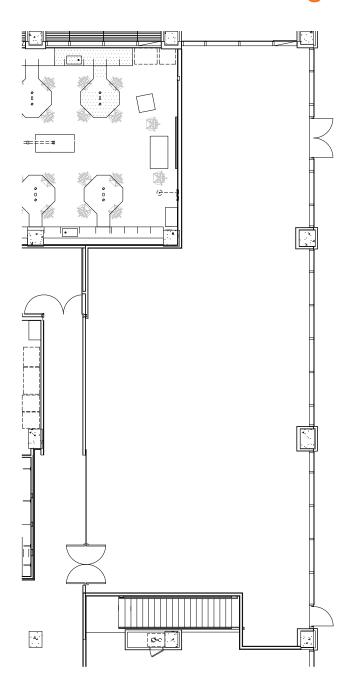

## Collaborative Life Sciences Building

2730 SW Moody Ave Portland, OR

LEED platinum 650,000 SF Life Sciences facility located in South Waterfront

2,519 SF retail space facing Willamette River

Extensive glass line with outside and inside access

Dock availability