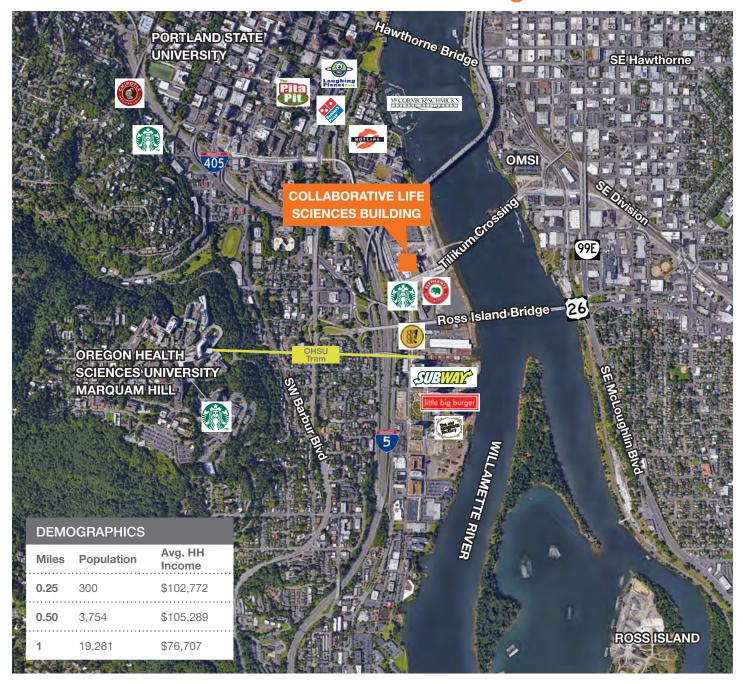

Over 2,250 apartment/condo units in the area

2 blocks away from public OHSU tram

Grease trap in place

All utilities to the space (no type I hood allowed)

4,500 students and 750 full time employees

Operating hours M-F with limited Saturday hours