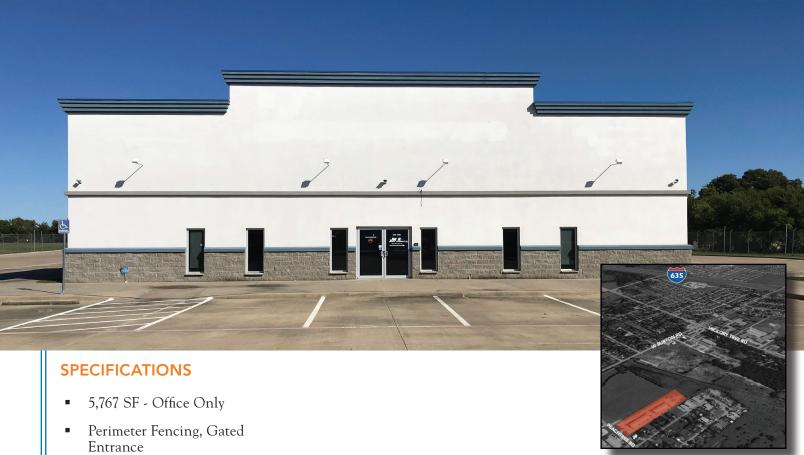

**FOR LEASE - 5,767 AVAILABLE** 

# 1700 S. Peachtree Road

**BALCH SPRINGS, TEXAS 75180** 

- 18' Clear Height
- Fully Sprinklered
- CAT 5 Cable
- Heavy Power
- 34 Parking Spaces Providing
   5.9:1000 Ratio