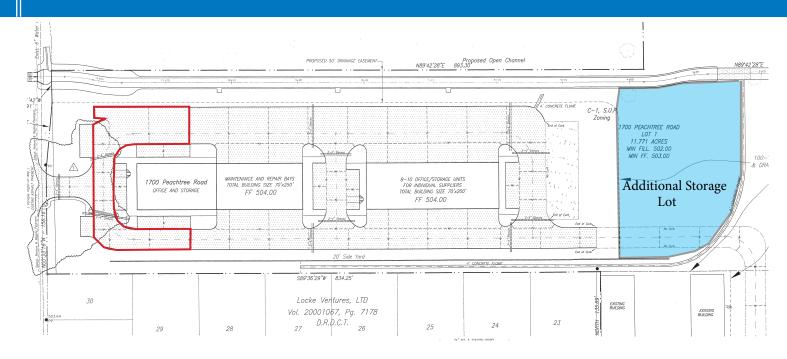

**FOR LEASE - 5,767 AVAILABLE** 

# 1700 S. Peachtree Road

**BALCH SPRINGS, TEXAS 75180** 



- 18' Clear Height
- Fully Sprinklered
- CAT 5 Cable
- Heavy Power
- 34 Parking Spaces Providing
   5.9:1000 Ratio

### **LOCATION HIGHLIGHTS**

 Approximately 1.5 Miles From I-635

#### FOR INFORMATION CONTACT

Joe Whitmer Emily Rankin
214.446.4556 214.446.4571
joe.whitmer@transwestern.com emily.rankin@transwestern.com





# 1700 S. Peachtree Road

## **BALCH SPRINGS, TEXAS 75180**





#### FOR INFORMATION CONTACT

TRANSWESTERN

Experience Extraordinary

Joe WhitmerEmily Rankin214.446.4556214.446.4571joe.whitmer@transwestern.comemily.rankin@transwestern.com