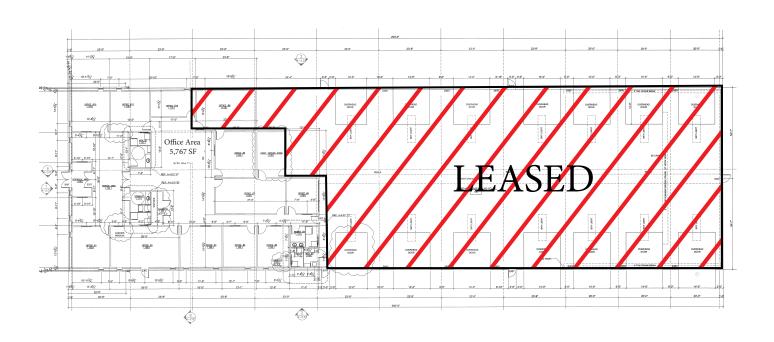

**FOR LEASE - 5,767 AVAILABLE** 

# 1700 S. Peachtree Road

**BALCH SPRINGS, TEXAS 75180** 

- 18' Clear Height
- Fully Sprinklered
- CAT 5 Cable
- Heavy Power
- 34 Parking Spaces Providing
   5.9:1000 Ratio