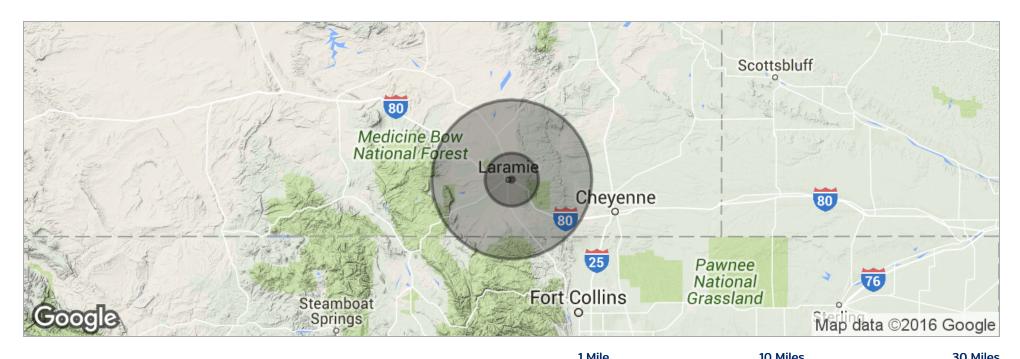

# 2020 GRAND AVENUE

2020 Grand Avenue | Laramie, WY 82070

|                     | I Mile    | IO Miles  | 30 Miles  |
|---------------------|-----------|-----------|-----------|
| Total Population    | 666       | 22,038    | 26,349    |
| Population Density  | 212       | 70        | 9         |
| Median Age          | 28.8      | 28.3      | 31.2      |
| Median Age (Male)   | 25.5      | 26.4      | 29.4      |
| Median Age (Female) | 36.2      | 32.4      | 35.0      |
| Total Households    | 275       | 9,460     | 11,257    |
| # of Persons Per HH | 2.4       | 2.3       | 2.3       |
| Average HH Income   | \$72,940  | \$60,872  | \$65,516  |
| Average House Value | \$270,454 | \$216,032 | \$227,535 |