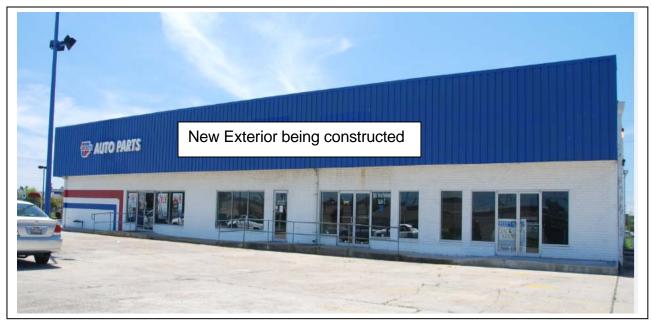

DESCRIPTION: 10,000 square foot unit Initial Tenant of 5,000+ desired by Owner

> Prominent street visibility, exterior pylon sign-adjacent to Wendy's Hamburgers at Belle Chasse Hwy

LEASE PRICE:\$14.00/ psf, Net of Tax & Insurance expenses<br/>(Submit offers regarding shared expenses)

AVAILABLE:After current exterior renovation completed, approximately<br/>February 1. Unit size will require some buildout.

FURTHER DATA: Contact Agent

COMMERCIAL REAL ESTATE SERVICES

1700 Central Boulevard Harvey, Louisiana 70058 (504) 366-6800 www.jackstumpf.com