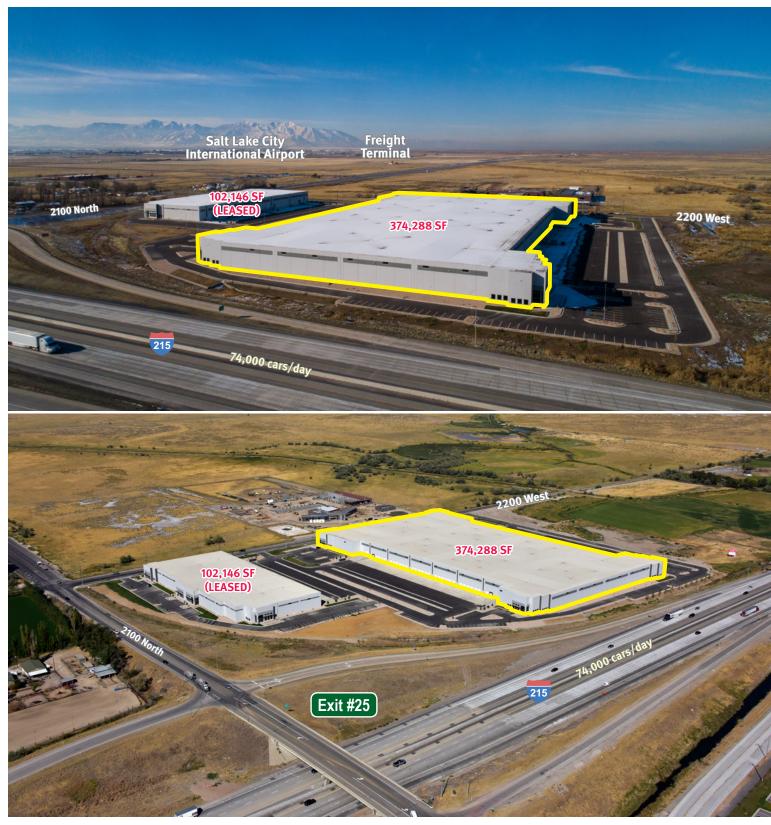

## I-215 COMMERCE CENTER – PHASE I BUILDING B

2260 North 2200 West, Salt Lake City, Utah 84101

One Mile from the Salt Lake International Freight Terminal – UPS, FedEx and DHL

AVAILABLE 374,288 SF

- 89 Trailer Parking Stalls
- 225 Parking Stalls
- Prime Freeway Exposure
- Quick Access to I-215 and Legacy Highway
- 10 Minutes from the Salt Lake International Airport, 9 Minutes from Downtown Salt Lake City and 14 Minutes from the Intermodal Yard