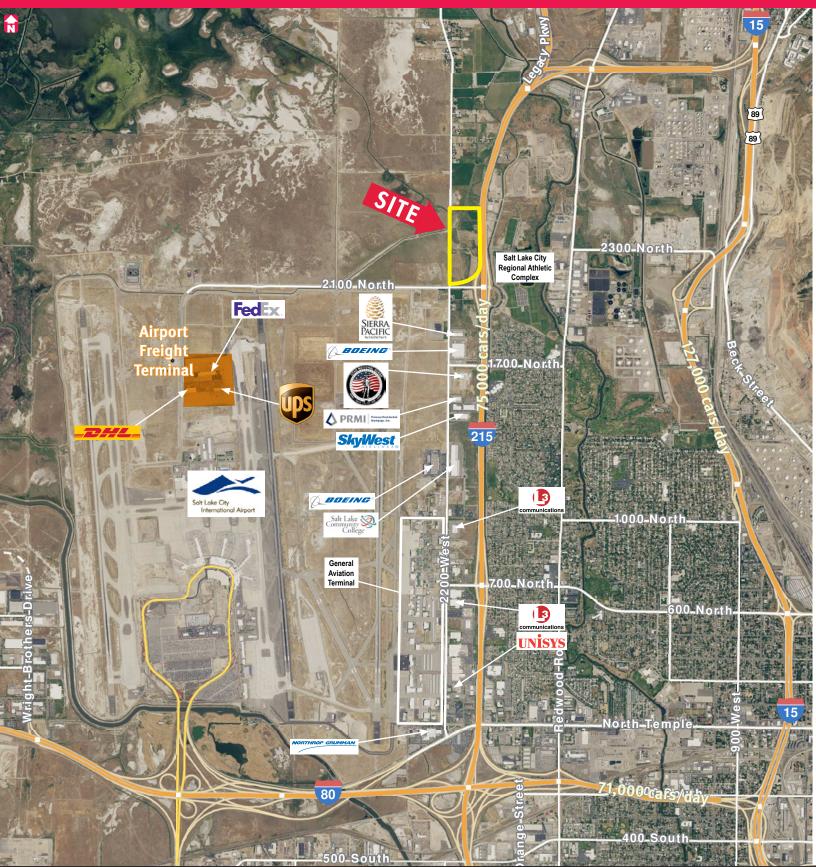

## I-215 COMMERCE CENTER – PHASE I BUILDING B

2260 North 2200 West, Salt Lake City, Utah 84101

## I-215 COMMERCE CENTER – PHASE I BUILDING B

2260 North 2200 West, Salt Lake City, Utah 84101

One Mile from the Salt Lake International Freight Terminal – UPS, FedEx and DHL

AVAILABLE 374,288 SF