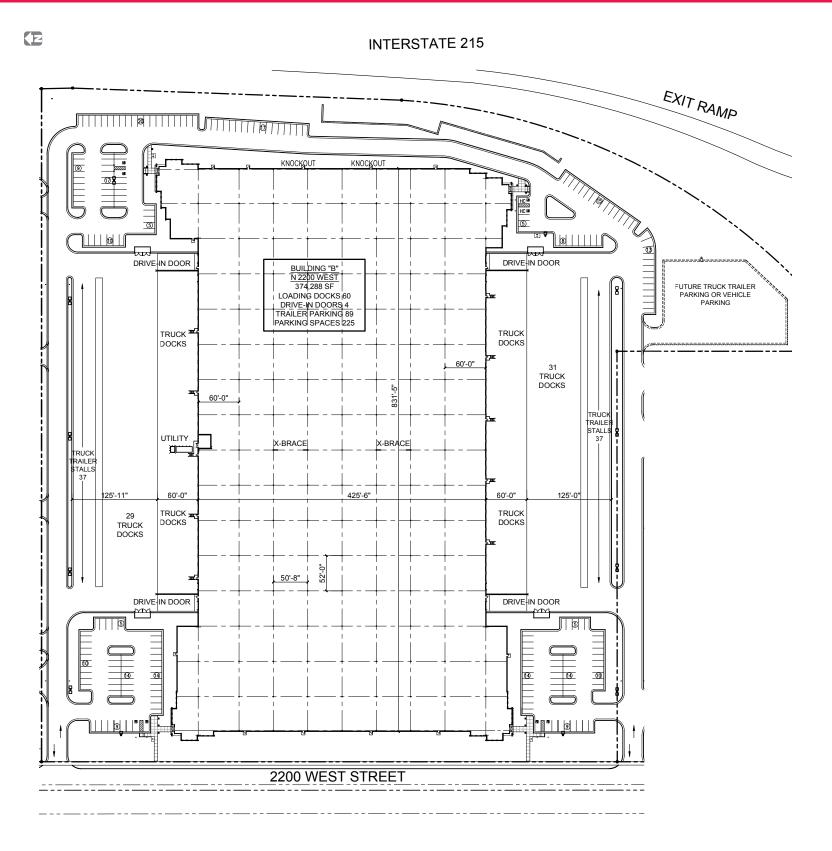

## **PROPERTY** FEATURES

- 374,288 SF
- Approximately 22,100 SF per Bay
- Build-to-Suit Office
- 60 Dock High Doors
- 4 Grade Level Doors
- Column Spacing: 50'8"x52'; 60'x52' Staging Area
- 32' Clear Height

- 89 Trailer Parking Stalls
- 225 Parking Stalls
- Prime Freeway Exposure
- Quick Access to I-215 and Legacy Highway
- 10 Minutes from the Salt Lake International Airport, 9 Minutes from Downtown Salt Lake City and 14 Minutes from the Intermodal Yard