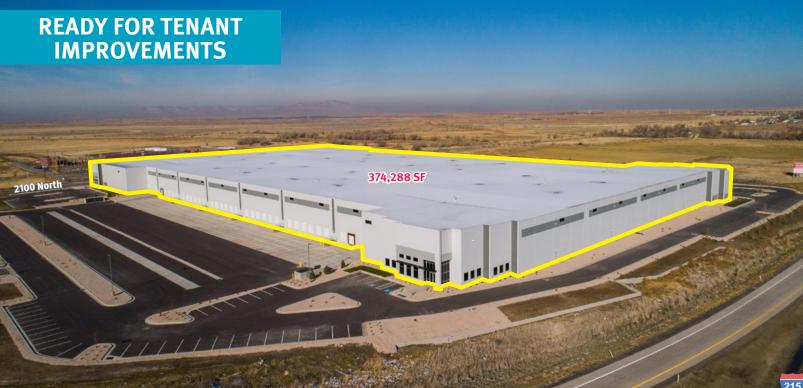

## I-215 COMMERCE CENTER – PHASE I BUILDING B

2260 North 2200 West, Salt Lake City, Utah 84101

One Mile from the Salt Lake International Freight Terminal – UPS, FedEx and DHL

AVAILABLE 374,288 SF

## **PROPERTY** FEATURES

- 374,288 SF
- Approximately 22,100 SF per Bay
- Build-to-Suit Office
- 60 Dock High Doors
- 4 Grade Level Doors
- Column Spacing: 50'8"x52'; 60'x52' Staging Area
- 32' Clear Height