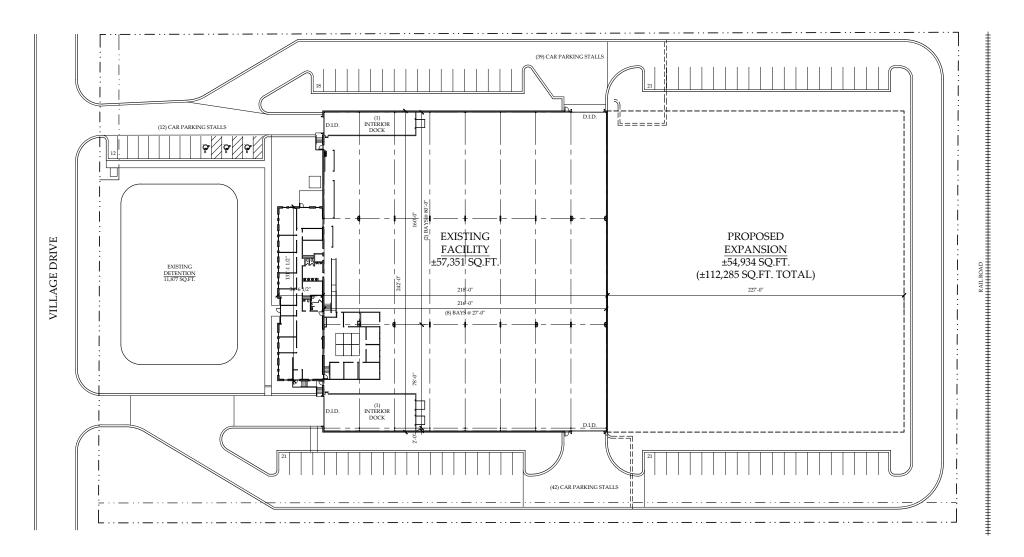

ged by Elion Partners                                                                                                                                                                                             |
| Lease Rate:            | Subject to Offer                                                                                                                                                                                                              |
| Comments:              | <ul> <li>Expansion &amp; Outside Storage         Opportunity</li> <li>Rare Stand-Alone Facility</li> <li>Outstanding Central DuPage Location</li> <li>Easy Access to I-355 from Army Trail or         North Avenue</li> </ul> |





#### **Existing Site Plan**





#### **Expansion Option | Building Expansion**





### **Expansion Option | Car Parking Expansion**





### **Expansion Option | Exterior Dock & Trailer Expansion**





### **Expansion Option | Trailer Parking Expansion: 69 Trailer Stalls**























dential. Any disclosure, use, copying or circulation of this presentation (or the information contained within it) is strictly prohibited, unless you have obtained Cushman & Wakefield's prior written consent. The views expressed in this presentation are the views of the author and do not necessarily reflect the views of Cushman & Wakefield. Neither this presentation nor any part of it shall form the basis of, or be relied upon in connection with any offer, or act as an inducement to enter into any contract or commitment whatsoever. NO REPRESENTATION OR WARRANTY IS GIVEN, EXP