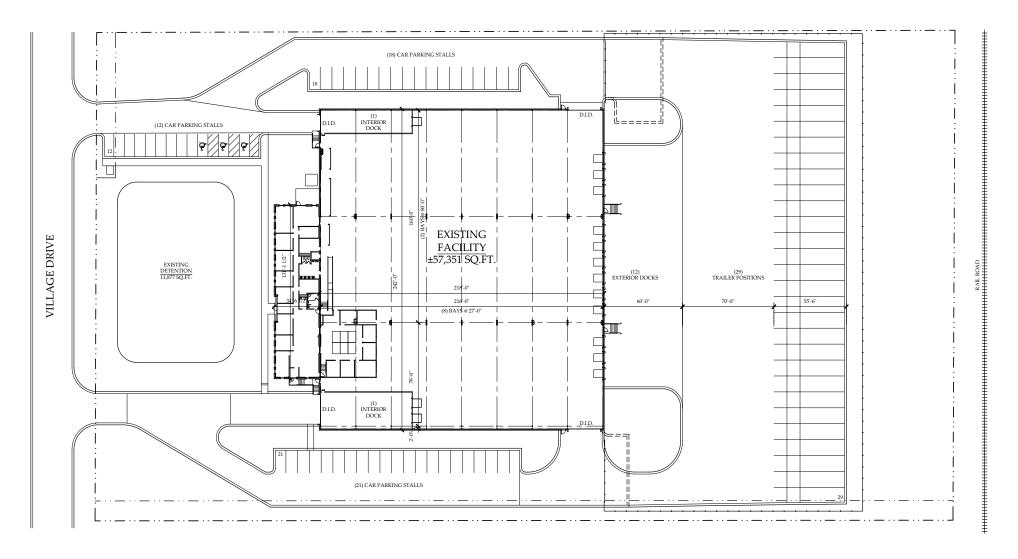

|
| Lease Rate:            | Subject to Offer                                                                                                                                                                                                              |
| Comments:              | <ul> <li>Expansion &amp; Outside Storage         Opportunity</li> <li>Rare Stand-Alone Facility</li> <li>Outstanding Central DuPage Location</li> <li>Easy Access to I-355 from Army Trail or         North Avenue</li> </ul> |





#### **Existing Site Plan**





#### **Expansion Option | Building Expansion**





### **Expansion Option | Car Parking Expansion**





### **Expansion Option | Exterior Dock & Trailer Expansion**





### **Expansion Option | Trailer Parking Expansion: 69 Trailer Stalls**























dential. Any disclosure, use, copying or circulation of this presentation (or the information contained within it) is strictly prohibited, unless you have obtained Cushman & Wakefield's prior written consent. The views expressed in this presentation are the views of the author and do not necessarily reflect the views of Cushman & Wakefield. Neither this presentation nor any part of it shall form the basis of, or be relied upon in connection with any offer, or act as an inducement to enter into any contract or commitment whatsoever. NO REPRESENTATION OR WARRANTY IS GIVEN, EXPRESS OR IMPLIED, AS TO THE ACCURACY OF THE INFORMATION CONTAINED WITHIN THIS PRESENTATION, AND CUSHMAN & WAKEFIELD IS UN