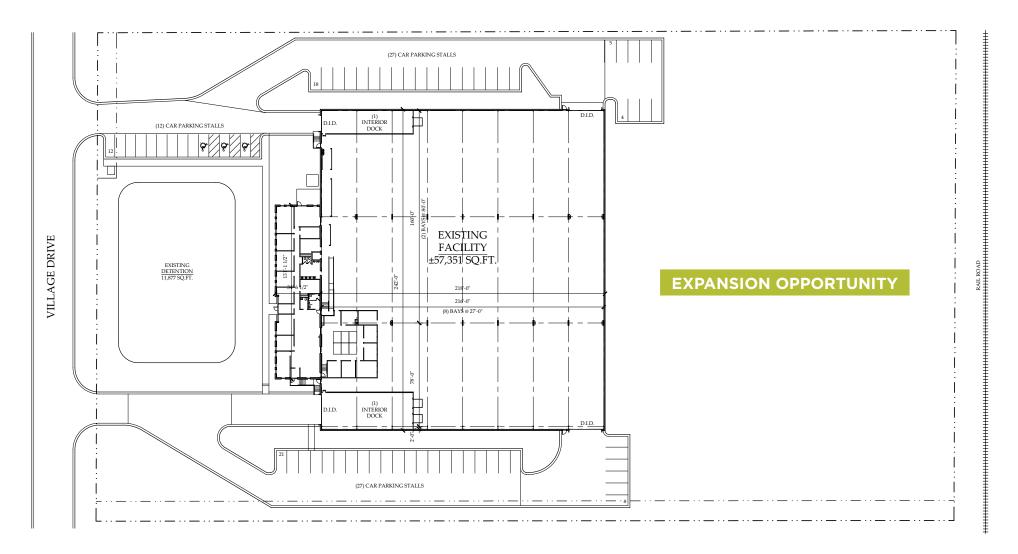

|
| Ownership:             | Owned & Managed by Elion Partners                                                                                                                                                                                             |
| Lease Rate:            | Subject to Offer                                                                                                                                                                                                              |
| Comments:              | <ul> <li>Expansion &amp; Outside Storage         Opportunity</li> <li>Rare Stand-Alone Facility</li> <li>Outstanding Central DuPage Location</li> <li>Easy Access to I-355 from Army Trail or         North Avenue</li> </ul> |





#### **Existing Site Plan**





#### **Expansion Option | Building Expansion**





### **Expansion Option | Car Parking Expansion**





### **Expansion Option | Exterior Dock & Trailer Expansion**





### **Expansion Option | Trailer Parking Expansion: 69 Trailer Stalls**























dential. Any disclosure, use, copying or circulation of this presentation (or the information contained within it) is strictly prohibited, unless you have obtained Cushman & Wakefield's prior written consent. The views expressed in this presentation are the views of the author and do not necessarily reflect the views of Cushman & Wakefield. Neither this presentation nor any part of it shall form the basis of, or be relied upon in connection with any offer, or act as an inducement to enter into any contract or commitment wha