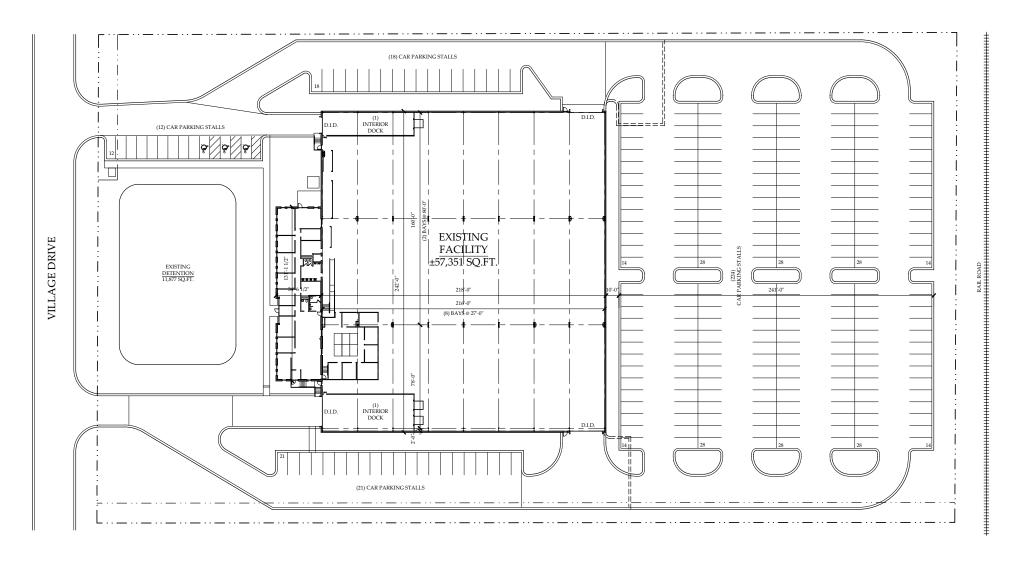

|
| Lease Rate:            | Subject to Offer                                                                                                                                                                                                              |
| Comments:              | <ul> <li>Expansion &amp; Outside Storage         Opportunity</li> <li>Rare Stand-Alone Facility</li> <li>Outstanding Central DuPage Location</li> <li>Easy Access to I-355 from Army Trail or         North Avenue</li> </ul> |





#### **Existing Site Plan**





#### **Expansion Option | Building Expansion**





### **Expansion Option | Car Parking Expansion**





### **Expansion Option | Exterior Dock & Trailer Expansion**





### **Expansion Option | Trailer Parking Expansion: 69 Trailer Stalls**























dential. Any disclosure, use, copying or circulation of this presentation (or the information contained within it) is strictly prohibited, unless you have obtained Cushman & Wakefield's prior written consent. The views expressed in this presentation are the views of the author and do not necessarily reflect the views of Cushman & Wakefield. Neither this presentation nor any part of it shall form the basis of, or be relied upon in connection with any offer, or act as an inducement to enter into any contract or commitment whatsoever. NO REPRESENTATION OR WARRANTY IS GIVEN, EXPRESS OR IMPLIED, AS TO THE ACCURACY OF THE INFORMATION