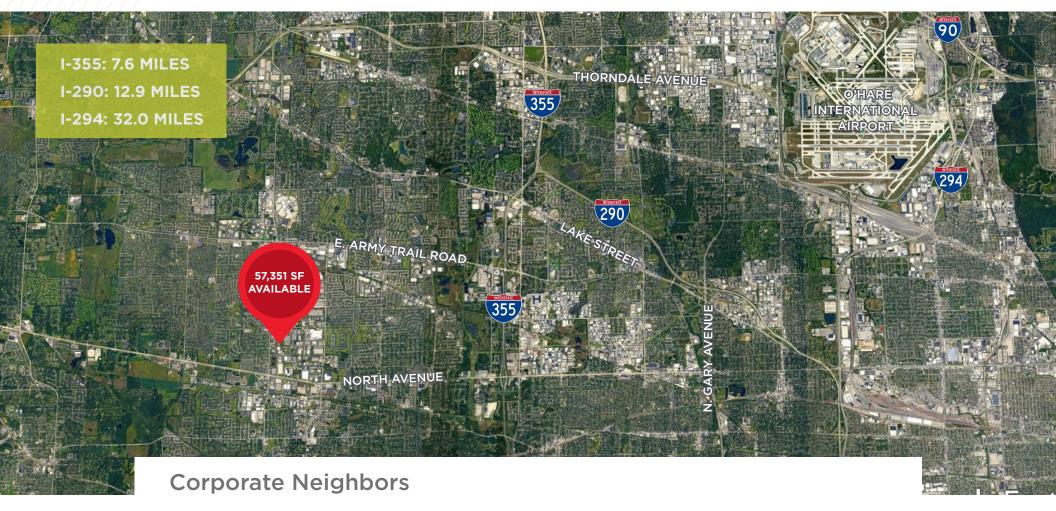

### **Property Features**

| Building Size:         | 57,351 SF                                                                                                                                                                                                                     |
|------------------------|-------------------------------------------------------------------------------------------------------------------------------------------------------------------------------------------------------------------------------|
| Space Available:       | 57,351 SF                                                                                                                                                                                                                     |
| Main Office Size:      | 4,551 SF                                                                                                                                                                                                                      |
| Warehouse Office Size: | 2,136 SF                                                                                                                                                                                                                      |
| Clear Height:          | 30'                                                                                                                                                                                                                           |
| Loading Docks:         | 3 Interior Docks                                                                                                                                                                                                              |
| Drive-in Doors:        | 2                                                                                                                                                                                                                             |
| Car Parking:           | 66 Spaces (Expandable)                                                                                                                                                                                                        |
| Power:                 | 800 Amps                                                                                                                                                                                                                      |
| Operating Expenses:    | \$0.82 PSF                                                                                                                                                                                                                    |
| Real Estate Taxes:     | \$1.80 PSF                                                                                                                                                                                                                    |
| Ownership:             | Owned & Managed by Elion Partners                                                                                                                                                                                             |
| Lease Rate:            | Subject to Offer                                                                                                                                                                                                              |
| Comments:              | <ul> <li>Expansion &amp; Outside Storage         Opportunity</li> <li>Rare Stand-Alone Facility</li> <li>Outstanding Central DuPage Location</li> <li>Easy Access to I-355 from Army Trail or         North Avenue</li> </ul> |