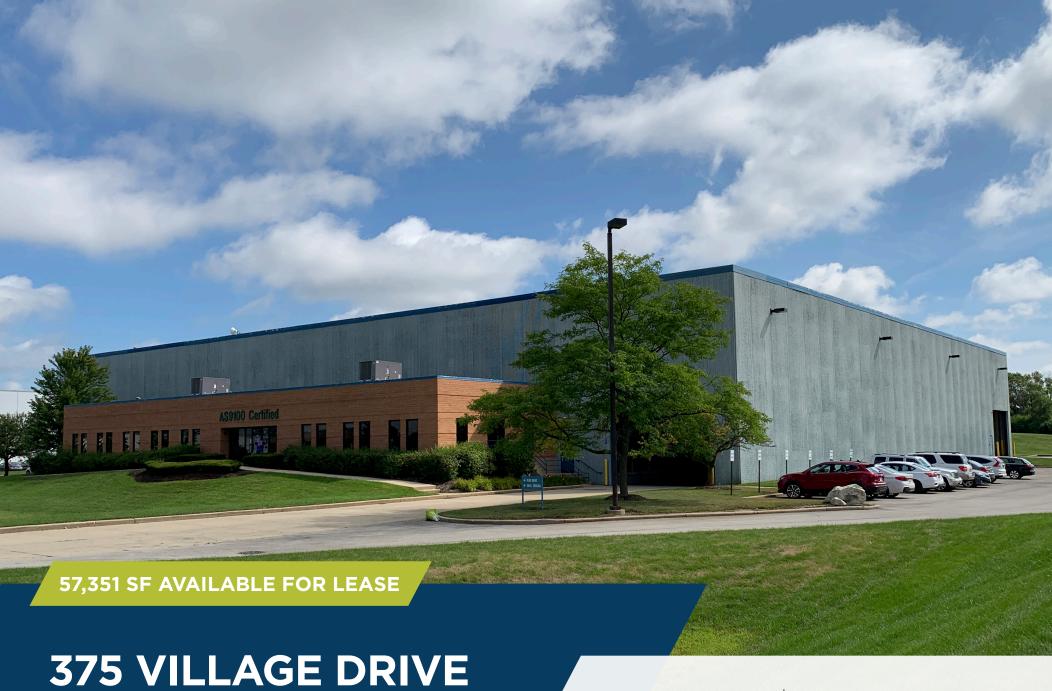

### **Property Features**

| Building Size:         | 57,351 SF                                                                                                                                                                                                                     |
|------------------------|-------------------------------------------------------------------------------------------------------------------------------------------------------------------------------------------------------------------------------|
| Space Available:       | 57,351 SF                                                                                                                                                                                                                     |
| Main Office Size:      | 4,551 SF                                                                                                                                                                                                                      |
| Warehouse Office Size: | 2,136 SF                                                                                                                                                                                                                      |
| Clear Height:          | 30'                                                                                                                                                                                                                           |
| Loading Docks:         | 3 Interior Docks                                                                                                                                                                                                              |
| Drive-in Doors:        | 2                                                                                                                                                                                                                             |
| Car Parking:           | 66 Spaces (Expandable)                                                                                                                                                                                                        |
| Power:                 | 800 Amps                                                                                                                                                                                                                      |
| Operating Expenses:    | \$0.82 PSF                                                                                                                                                                                                                    |
| Real Estate Taxes:     | \$1.80 PSF                                                                                                                                                                                                                    |
| Ownership:             | Owned & Managed by Elion Partners                                                                                                                                                                                             |
| Lease Rate:            | Subject to Offer                                                                                                                                                                                                              |
| Comments:              | <ul> <li>Expansion &amp; Outside Storage         Opportunity</li> <li>Rare Stand-Alone Facility</li> <li>Outstanding Central DuPage Location</li> <li>Easy Access to I-355 from Army Trail or         North Avenue</li> </ul> |