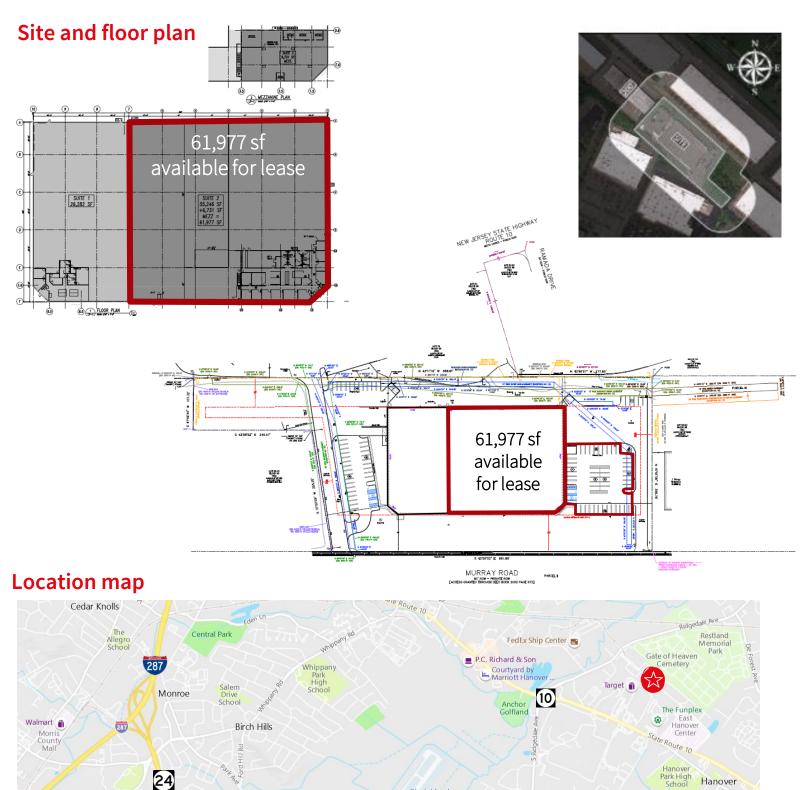

### **Building Specifications**

- 88,220 SF total building
- 61,977 SF available for lease:
  - 6,731 SF office
  - 6,731 SF of mezzanine
  - 48,515 SF of warehouse space
- 6 loading docks
- 24' clear ceiling height
- 40' x 40' column spacing
- Wet sprinkler system
- Heavy power
- 57 parking spaces available
- Gas heat
- New roof 2021
- Available Q1 2021

# 61,977 SF