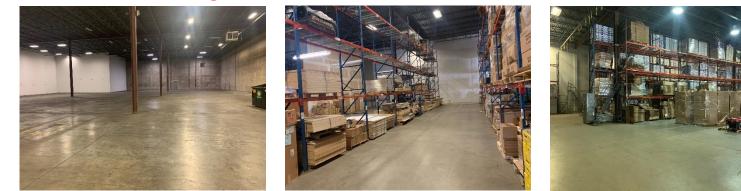

### **Building Specifications**

- 88,220 SF total building
- 61,977 SF available for lease:
  - 6,731 SF office
  - 6,731 SF of mezzanine
  - 48,515 SF of warehouse space
- 6 loading docks
- 24' clear ceiling height
- 40' x 40' column spacing
- Wet sprinkler system
- Heavy power
- 57 parking spaces available
- Gas heat
- New roof 2021
- Available Q1 2021

## Additional building photos

©2020 Jones Lang LaSalle IP, Inc. All rights reserved. All information contained herein is from sources deemed reliable; however, no representation or warranty is made to the accuracy thereof.