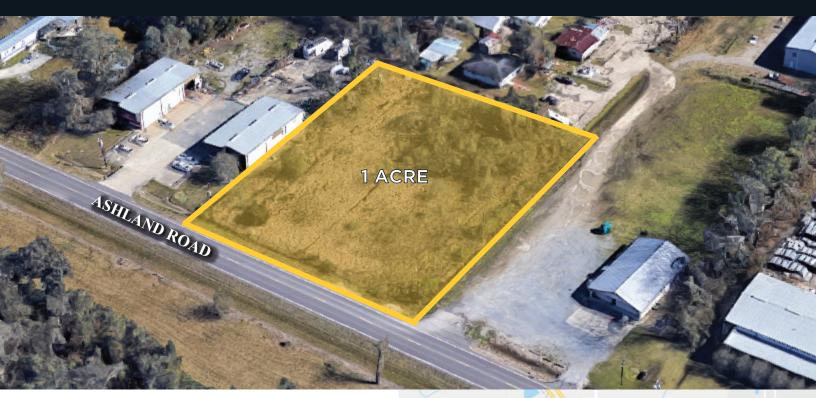

## 9300 ASHLAND ROAD GONZALES, LA 70737

\$196,020

1 ACRE

## **HIGHLIGHTS**

- · Vacant Land Available for Sale
- 0.5 Miles From Ashland Rd. at Hwy. 30
- Hot Industrial Area Services All Plants Along MS River Industrial Corridor
- Near Tanger Outlet Mall and Cabela's Development - Comprised of National Retail, Hotels and Restaurants
- Easily Accessible
- Close to I-10 / Hwy. 30 Interchange
- 190 FT. Frontage on Ashland Rd.
- · Zoned Industrial