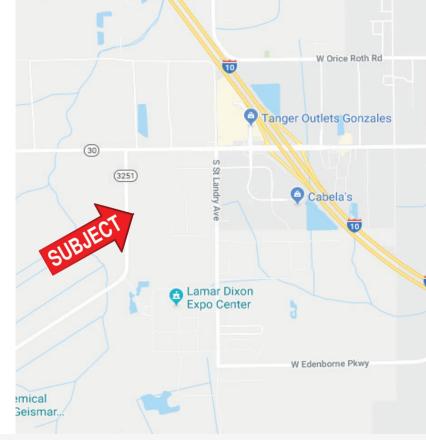

## 9300 ASHLAND ROAD GONZALES, LA 70737

\$196,020

1 ACRE

## **HIGHLIGHTS**

- · Vacant Land Available for Sale
- 0.5 Miles From Ashland Rd. at Hwy. 30
- Hot Industrial Area Services All Plants Along MS River Industrial Corridor
- Near Tanger Outlet Mall and Cabela's Development - Comprised of National Retail, Hotels and Restaurants
- Easily Accessible
- Close to I-10 / Hwy. 30 Interchange
- 190 FT. Frontage on Ashland Rd.
- · Zoned Industrial