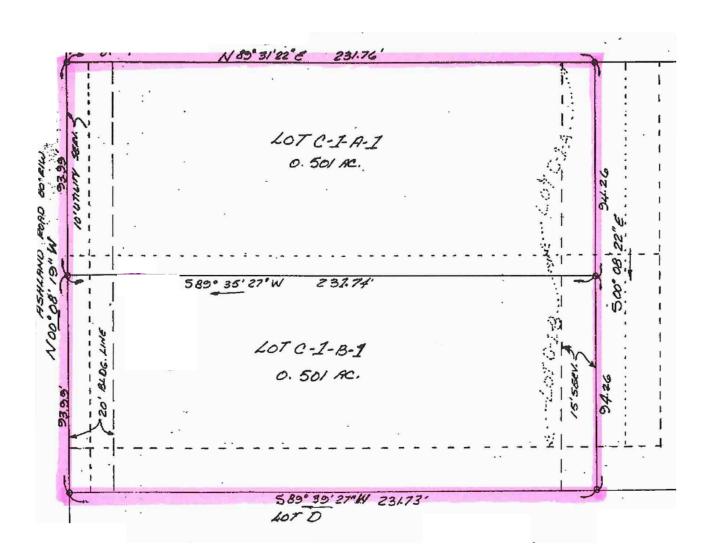

## 9300 ASHLAND ROAD GONZALES, LA 70737

\$196,020

1 ACRE

## **HIGHLIGHTS**

- · Vacant Land Available for Sale
- 0.5 Miles From Ashland Rd. at Hwy. 30
- Hot Industrial Area Services All Plants Along MS River Industrial Corridor
- Near Tanger Outlet Mall and Cabela's Development - Comprised of National Retail, Hotels and Restaurants
- Easily Accessible
- Close to I-10 / Hwy. 30 Interchange
- 190 FT. Frontage on Ashland Rd.
- · Zoned Industrial