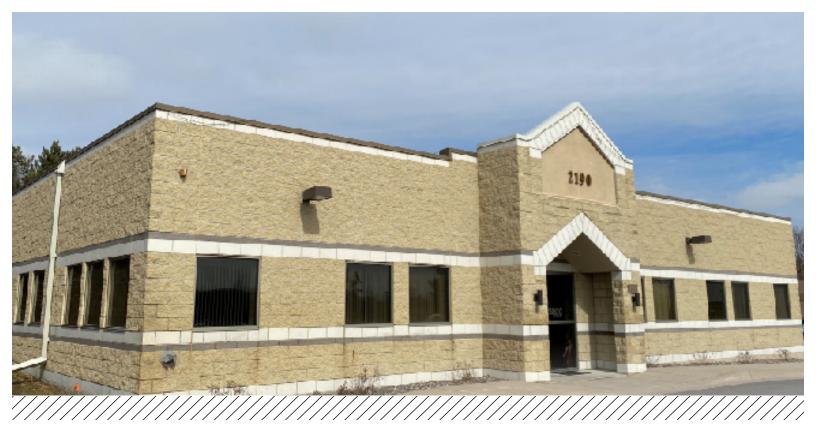

# Office Building For Sale or Lease

2190 WAYZATA BOULEVARD LONG LAKE, MINNESOTA

**Building Size** 

10,880 SF

**Sale Price** 

\$1,480,000

2020 Taxes

\$31,817

# 2190 WAYZATA / 2190 WAYZATA BLVD., LONG LAKE, MINNESOTA

# **Highlights**

- > Year Built 1999
- > Possibility of adding drive-in door
- > Structure designed for easy reconfiguration with 12' ceilings
- > Great visibility and access to Wayzata Boulevard