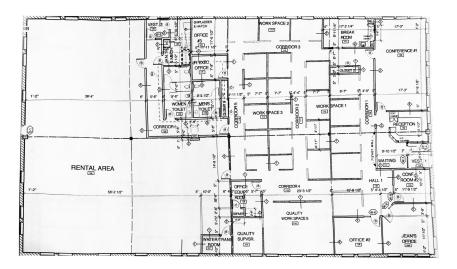

# Office Building For Sale or Lease

2190 WAYZATA BOULEVARD LONG LAKE, MINNESOTA

**Building Size** 

10,880 SF

**Sale Price** 

\$1,480,000

2020 Taxes

\$31,817

# **Highlights**

- > Year Built 1999
- > Possibility of adding drive-in door
- > Structure designed for easy reconfiguration with 12' ceilings
- > Great visibility and access to Wayzata Boulevard