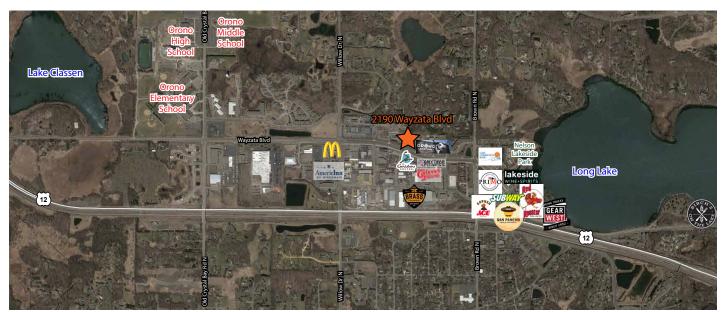

**Net Rental Rate** 

\$15.00 PSF

**Net OPEX** 

\$7.32 PSF

**Property Highlights** 

- Ideal owner/user opportunity minutes away from Wayzata in a cozy lake setting
- Short 5 minute drive to Downtown Wayzata, Wayzata Country Club, Lord Fletchers, and Lake Minnetonka
- Walkable to Long Lake, Caribou, Birch's, Red Rooster, USPS, McDonald's, Harvest Moon, and Primo
- Off Street Parking available, 4.00/1,000+
- Easy access to Hwy 100, Hwy 12, I-394, and I-494