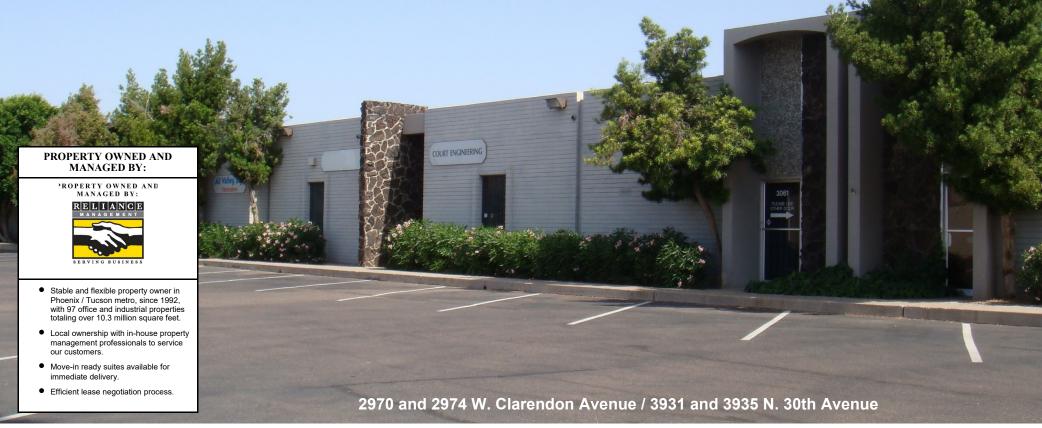

## PHOENIX PLAZA I & II

## Industrial Flex/Industrial Manufacturing and Office Suites Available For Lease

#### **PROPERTY FEATURES:**

- ♦ Gated Common Parking Areas
- ♦ 100% Air Conditioned Suites Available
- Abundant Parking
- ♦ ±10' Clear Height
- ♦ A-1, Light Industrial Zoning