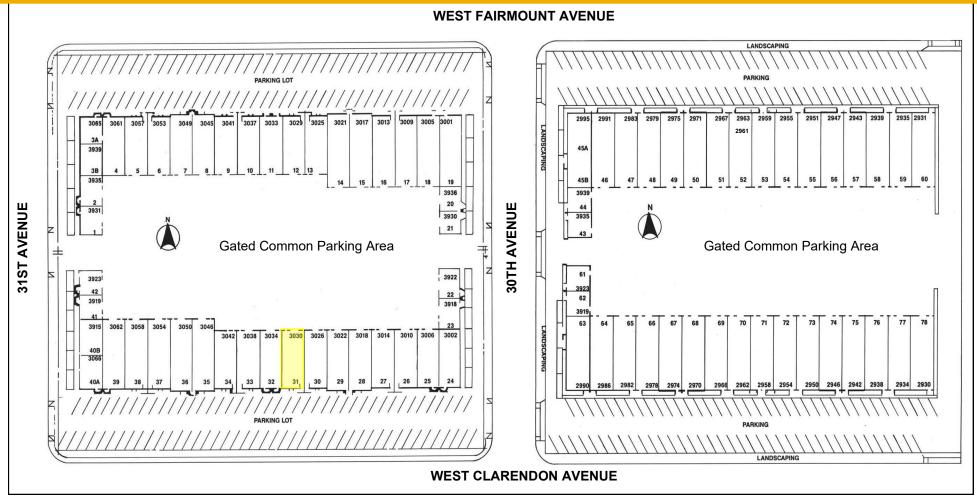

# PHOENIX PLAZA I & II

NOTE: ALL DIMENSIONS ARE APPROXIMATE AND THE SITE PLAN IS NOT TO SCALE

| AVAILABILITY          | ± SQUARE FEET | SUITE DETAILS                                                                                                             |
|-----------------------|---------------|---------------------------------------------------------------------------------------------------------------------------|
| 3030 W. Clarendon Ave | ±1,500        | Reception, 1 Office, Bullpen Area w/Kitchenette, Private Restroom, ±10'x10' Roll Up Door, Remainder Evap Cooled Warehouse |