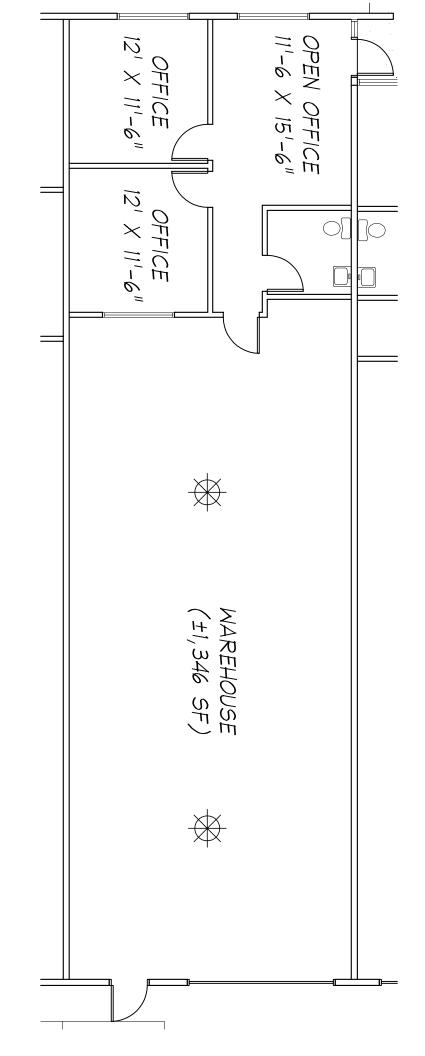

## **SPACE AVAILABLE**

| BUILDING/SUITE        | RENTABLE<br>SF | RATE/SF | <u>DATE</u><br><u>AVAILABLE</u> | <u>DESCRIPTION</u>                                                                                                                   |
|-----------------------|----------------|---------|---------------------------------|--------------------------------------------------------------------------------------------------------------------------------------|
| 1609 Grove Avenue     |                |         |                                 |                                                                                                                                      |
| Suite 112             | 1,950          | \$1.25  | 30 Days                         | ALL OFFICE UNIT Reception area, three private offices, Kitchen / copy room / 2 restrooms. End cap unit with plenty of natural light. |
| 1240 E. Locust Street |                |         |                                 |                                                                                                                                      |
| Suite 202             | 1,944          | \$0.90  | Now                             | <b>OFFICE / WAREHOUSE UNIT</b> Reception area, two private offices, And warehouse with 12 x 14 loading door.                         |
| 1260 E. Locust Street |                |         |                                 |                                                                                                                                      |

For More Information Call: Ned Geoghegan (310) 264-1650

NOTHING AVAILABLE

PEPPER GROVE BUSINESS CENTER
SUITE #202

1609 GROVE AVE.

KEY PLAN

ONTARIO, CA

1/8"=1'-0"

SANDHILL MANAGEMENT (310) 264-1650