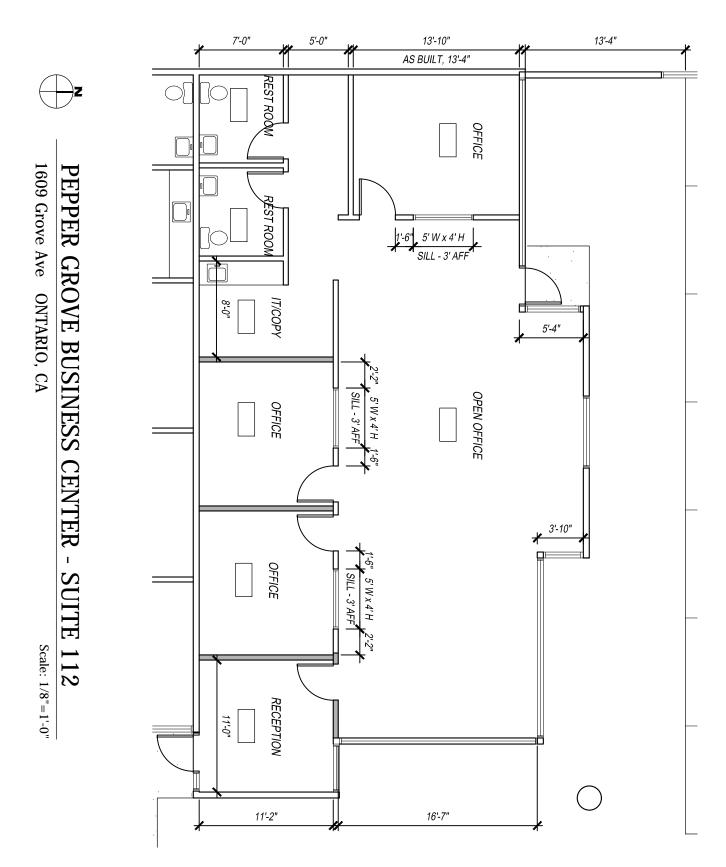

## **SPACE AVAILABLE**

| BUILDING/SUITE        | RENTABLE<br>SF | RATE/SF | <u>DATE</u><br><u>AVAILABLE</u> | <u>DESCRIPTION</u>                                                                                                                   |
|-----------------------|----------------|---------|---------------------------------|--------------------------------------------------------------------------------------------------------------------------------------|
| 1609 Grove Avenue     |                |         |                                 |                                                                                                                                      |
| Suite 112             | 1,950          | \$1.25  | 30 Days                         | ALL OFFICE UNIT Reception area, three private offices, Kitchen / copy room / 2 restrooms. End cap unit with plenty of natural light. |
| 1240 E. Locust Street |                |         |                                 |                                                                                                                                      |
| Suite 202             | 1,944          | \$0.90  | Now                             | <b>OFFICE / WAREHOUSE UNIT</b> Reception area, two private offices, And warehouse with 12 x 14 loading door.                         |
| 1260 E. Locust Street |                |         |                                 |                                                                                                                                      |

For More Information Call: Ned Geoghegan (310) 264-1650

NOTHING AVAILABLE

PEPPER GROVE BUSINESS CENTER
SUITE #202

1609 GROVE AVE.

KEY PLAN

ONTARIO, CA

1/8"=1'-0"

SANDHILL MANAGEMENT (310) 264-1650