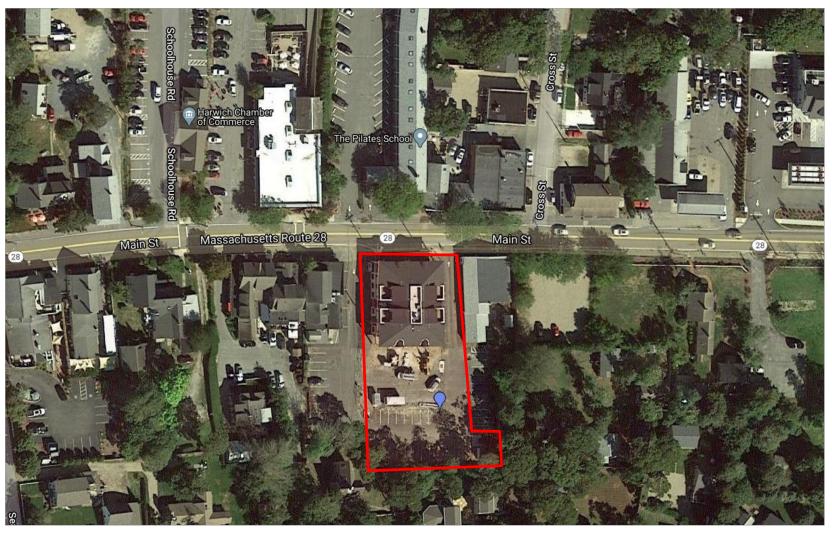

**Property Location Map** 

Commercial Realty Advisors | 222 West Main Street, Hyannis, MA 02601 | 508-862-9000 | www.comrealty.net

**Property Aerial Map** 