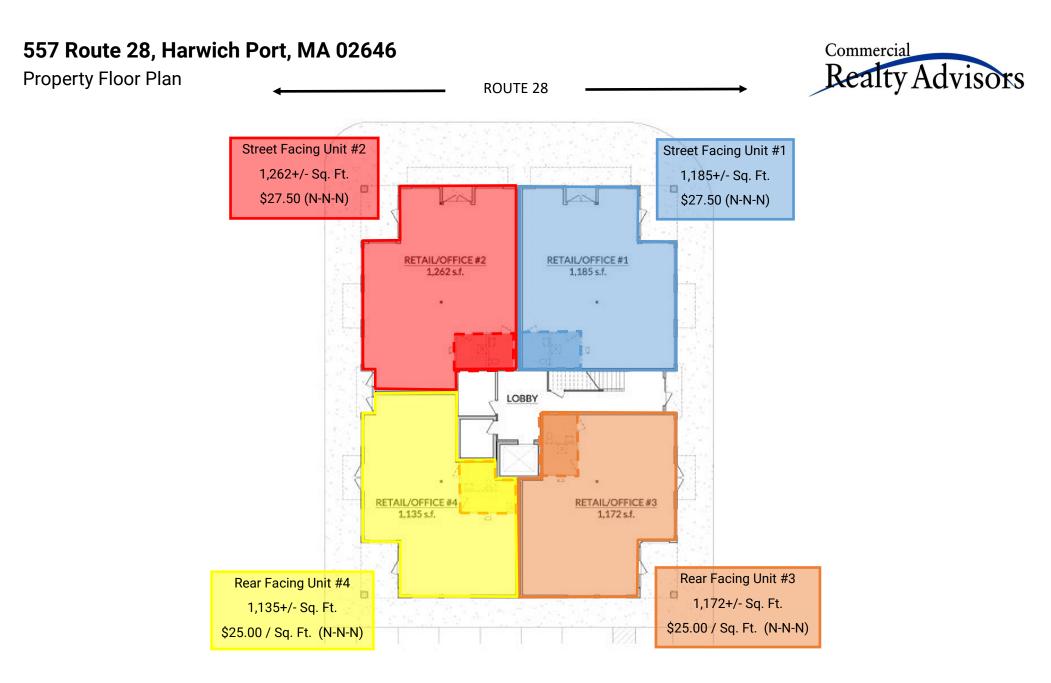

#### Unit Details:

| Retail/Office #1 | Street Facing<br>Unit | 1,185+/- Sq. Ft. | \$27.50 / Sq.<br>Ft. (N-N-N) |
|------------------|-----------------------|------------------|------------------------------|
| Retail/Office #2 | Street Facing<br>Unit | 1,262+/- Sq. Ft  | \$27.50 / Sq.<br>Ft. (N-N-N) |
| Retail/Office #3 | Rear Facing<br>Unit   | 1,172+/- Sq. Ft. | \$25 / Sq. Ft.<br>(N-N-N)    |
| Retail/Office #4 | Rear Facing<br>Unit   | 1,135+/- Sq. Ft. | \$25 / Sq. Ft.<br>(N-N-N)    |

# **MAIN FLOOR PLAN**

Commercial Realty Advisors | 222 West Main Street, Hyannis, MA 02601 | 508-862-9000 | www.comrealty.net