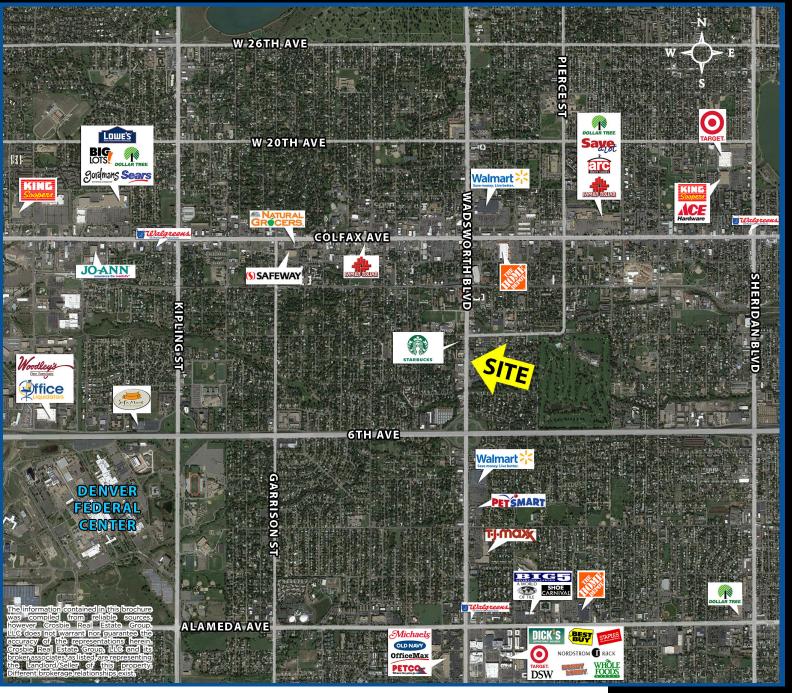

## PROPERTY FEATURES:

- 20,100 SF land with 1,560 SF building available
- Price: \$800,000.00
- Great visibility
- Drive thru available
- · High traffic counts
- Strong retail corridor