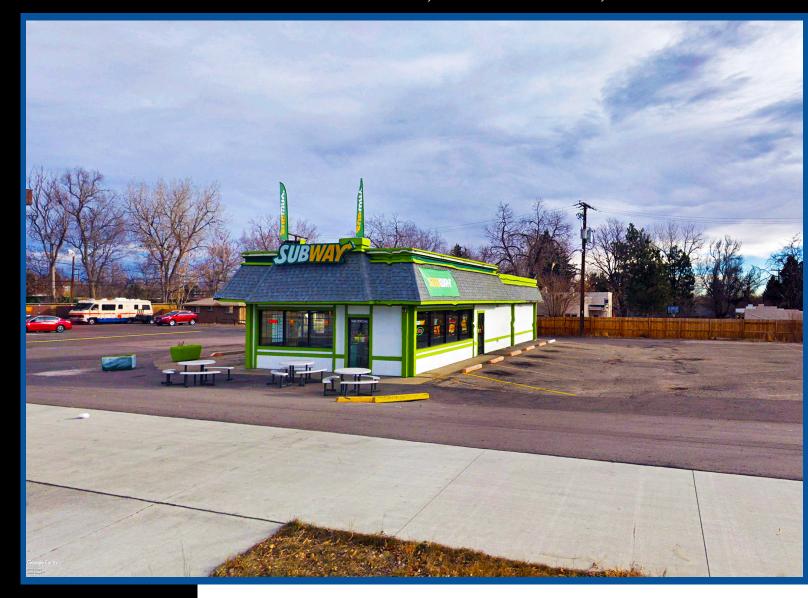

# WADSWORTH DRIVE THRU

890 Wadsworth Boulevard, Lakewood, Colorado

For more information, contact:

## PROPERTY FEATURES:

- 20,100 SF land with 1,560 SF building available
- Price: \$800,000.00
- Great visibility
- Drive thru available
- · High traffic counts
- Strong retail corridor

## WADSWORTH DRIVE THRU

890 Wadsworth Boulevard, Lakewood, Colorado