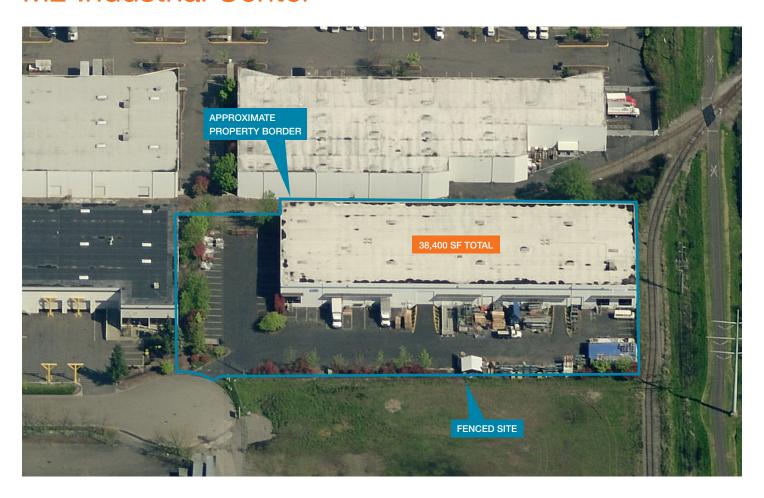

### **Available**

±38,400 total SF ±3,200 SF office

Divisible to:

±19,200 SF warehouse

±1,600 SF office

9 dock-high doors

2 extra-wide ramp doors

24' clear height

Fenced perimeter

±2.52 acre total site

Zoned M2 – allows some outside storage

Available as early as 5/1/2016

\$0.48 PSF shell (entire building) \$0.50 PSF shell (divided) \$0.80 PSF office add-on, NNN