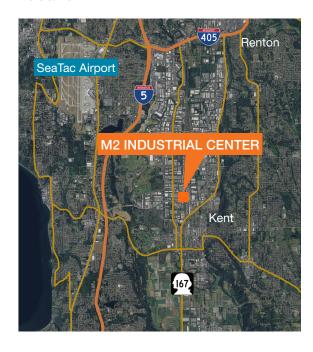

## For Lease

# M2 Industrial Center

7250 S 227th Place Kent, WA

### **Available**

±38,400 total SF ±3,200 SF office

Divisible to:

±19,200 SF warehouse

±1,600 SF office

9 dock-high doors

2 extra-wide ramp doors

24' clear height

Fenced perimeter

±2.52 acre total site

Zoned M2 – allows some outside storage

Available as early as 5/1/2016

\$0.48 PSF shell (entire building) \$0.50 PSF shell (divided) \$0.80 PSF office add-on, NNN



### Location



### Contact

**Travis Stanaway** 206.248.7526 traviss@kiddermathews.com



## For Lease

## **M2 Industrial Center**



#### Contact

**Travis Stanaway** 206.248.7526

traviss@kiddermathews.com



## For Lease

## **M2 Industrial Center**



#### Contact

**Travis Stanaway** 206.248.7526

traviss@kiddermathews.com