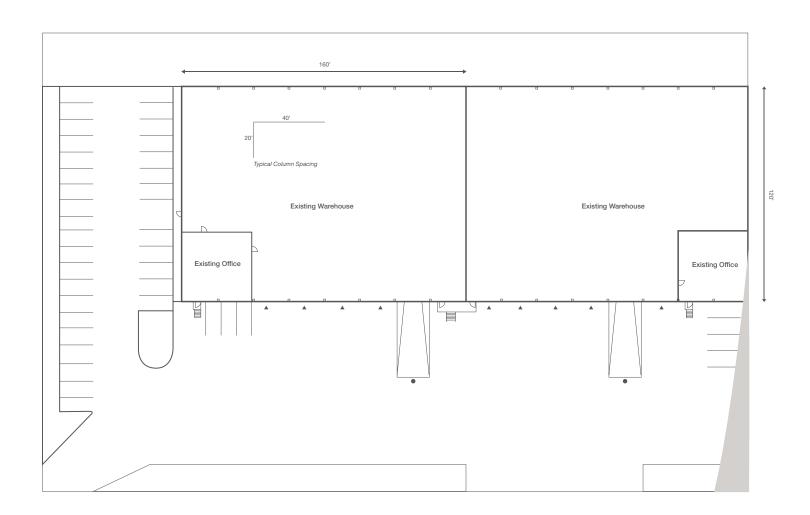

### **Available**

±38,400 total SF ±3,200 SF office

Divisible to:

±19,200 SF warehouse

±1,600 SF office

9 dock-high doors

2 extra-wide ramp doors

24' clear height

Fenced perimeter

±2.52 acre total site

Zoned M2 – allows some outside storage

Available as early as 5/1/2016

\$0.48 PSF shell (entire building) \$0.50 PSF shell (divided) \$0.80 PSF office add-on, NNN