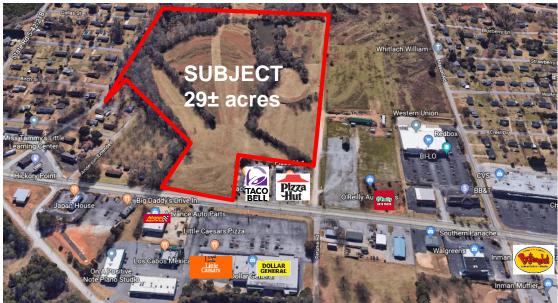

- 29± acres located on Asheville Highway
- Spartanburg County Tax
  Map # P/O 2-41-00-002.00
- 385'± road frontage on Asheville Highway
- Approx. 1 mile from Hwy 292
- Approx. 2 miles from I-26
- · All utilities available to site
- Great retail or development project.