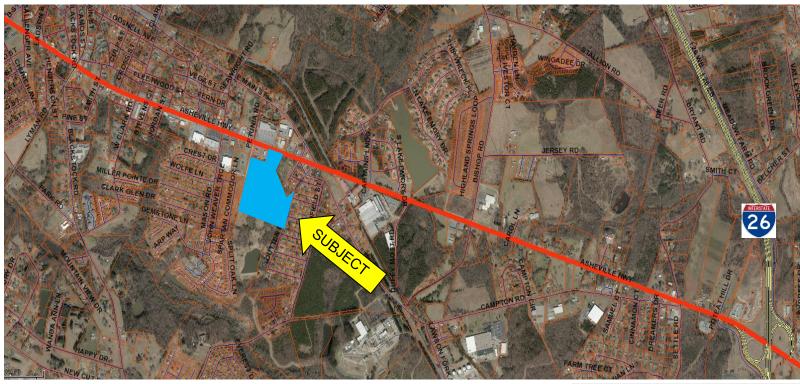

- 29± acres located on Asheville Highway
- Spartanburg County Tax
  Map # P/O 2-41-00-002.00
- 385'± road frontage on Asheville Highway
- Approx. 1 mile from Hwy 292
- Approx. 2 miles from I-26
- · All utilities available to site
- Great retail or development project.