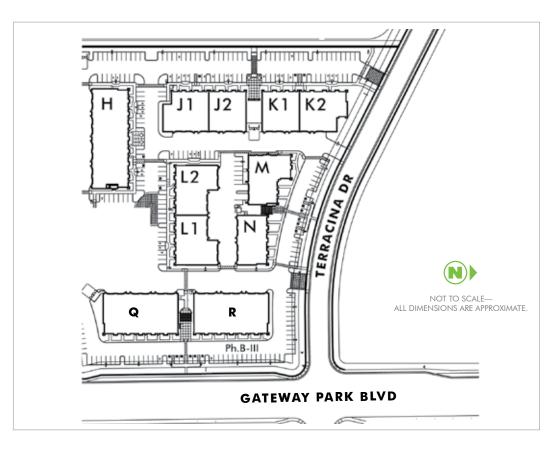

## **PROJECT FEATURES**

1910 Terracina Dr.

L1

| Building | Address            | Sq. Ft.                                       |
|----------|--------------------|-----------------------------------------------|
| J1       | 1944 Terracina Dr. | $\pm 6,623$ (can combine)                     |
| J2       | 1940 Terracina Dr. | ±5,770 - (*********************************** |

 $\pm 7,116$ 