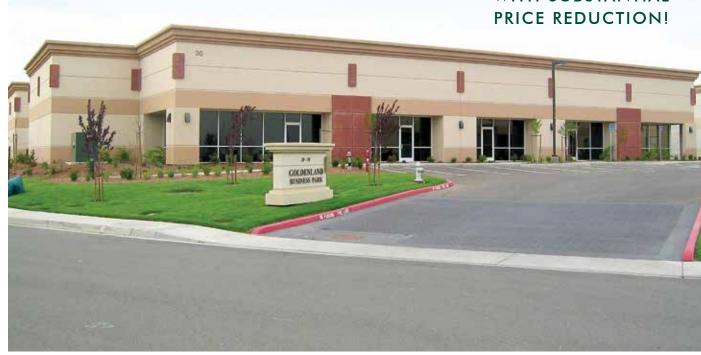

# **GOLDENLAND BUSINESS PARK**

FREESTANDING INDUSTRIAL/OFFICE BUILDINGS

1910-1944 TERRACINA DRIVE, SACRAMENTO, CA 95834

### **PROPERTY FEATURES**

- + All Buildings have Glass Storefronts
- + Minutes to Local Amenities, Downtown and Airport
- + Immediate Access to I-5 and I-80
- + Divisibility from ±2,885 SF and Larger
- + Grade Level Loading Doors
- + Fire Protection: .33/3000 GPM
- + Minimum Clear Height: ±18'
- + 100% Office Build-out Possible
- + Zoning: EC-30 (City of Sacramento)

## FOR SALE OR LEASE - FREESTANDING INDUSTRIAL/OFFICE BUILDINGS