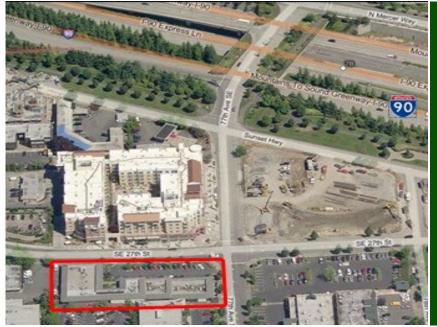

## Tabit Village Square

7633-7695 SE 27th Street, Mercer Island, WA 98040

#### Available Suites:

7635 1,163 SF \$35.00 PSF/Yr. NNN

- Rare vacancy in long established and busy retail center in heart of Mercer Island retail core at corner of 77th Ave SE and SE 27th St.
- Strong demographics and high customer traffic.
- Join existing tenants Chick's Shoes, Starbucks, Blue Sky Cleaners, Denise's Parrot Place, Gourmet Delight, Sophia's Custom Skin, Verizon Wireless, The UPS Store, Subway, Anise Thai.
- Strong vehicle traffic
- Building signage