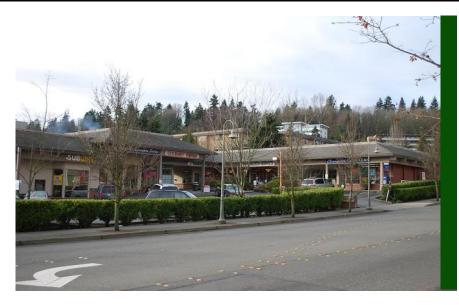

## Tabit Village Square

7633-7695 SE 27th Street, Mercer Island, WA 98040

#### Available Suites:

7635 1,163 SF \$35.00 PSF/Yr. NNN

- Rare vacancy in long established and busy retail center in heart of Mercer Island retail core at corner of 77th Ave SE and SE 27th St.
- Strong demographics and high customer traffic.
- Join existing tenants Chick's Shoes, Starbucks, Blue Sky Cleaners, Denise's Parrot Place, Gourmet Delight, Sophia's Custom Skin, Verizon Wireless, The UPS Store, Subway, Anise Thai.
- Strong vehicle traffic
- Building signage