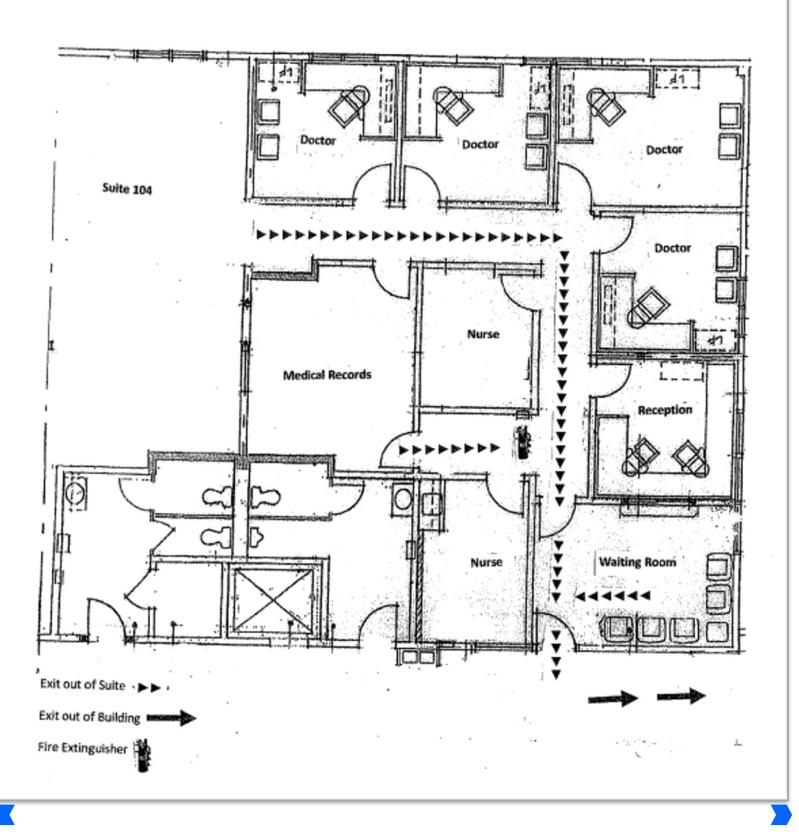

of El Portal Drive and San Pablo Avenue. the property is situated within one mile of I-80

#### Suites:

- 101 ±1800 SF <u>Floor Plan</u>
- 102 ±2124 SF <u>Floor Plan</u>
- 103 ±2000 SF Floor Plan
- 104 ±1788 SF Floor Plan
- 202 ±2794 SF (Pending)
- 206 ±1937 SF Floor Plan

Pleasant wooded lot, some suites with garden-like views. Short drive to San Pablo Avenue, myriad options for dining, shops, services and major retailers.









# \$2.25 PSF MONTHLY IG

Matt Gondak 510-450-1434 mgondak@mrecommercial.com (CA BRE No: 00832220)

Jim Hoang 510-350-7346 jhoang@mrecommercial.com (CA BRE No: 01949301)

PHOTOS

STREET VIEW

SATELLITE

MA

AREA BUSINESS

#### 2523 El Portal Drive, Suite 101 San Pablo, CA 94806 1800 SF









#### 2523 El Portal Drive, Suite 102 San Pablo, CA 94806 2124 SF



### 2523 El Portal Drive, Suite 103 San Pablo, Ca 94806

2000 SF





#### 2523 El Portal Drive, <u>Suite 104</u> San Pablo, Ca 94806 1788 SF





## 2523 El Portal Drive, Suite 206 San Pablo, Ca 94806

1937 SF