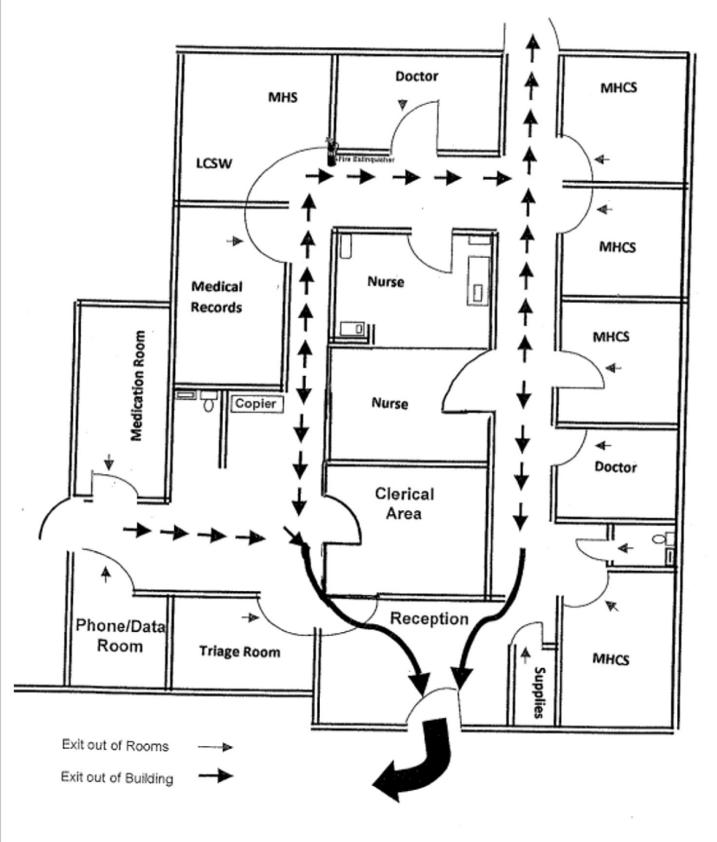

hin one mile of I-80

#### Suites:

- 101 ±1800 SF <u>Floor Plan</u>
- 102 ±2124 SF <u>Floor Plan</u>
- 103 ±2000 SF Floor Plan
- 104 ±1788 SF Floor Plan
- 202 ±2794 SF (Pending)
- 206 ±1937 SF Floor Plan

Pleasant wooded lot, some suites with garden-like views. Short drive to San Pablo Avenue, myriad options for dining, shops, services and major retailers.









# \$2.25 PSF MONTHLY IG

Matt Gondak 510-450-1434 mgondak@mrecommercial.com (CA BRE No: 00832220)

Jim Hoang 510-350-7346 jhoang@mrecommercial.com (CA BRE No: 01949301)

PHOTOS

STREET VIEW

SATELLITE

MA

AREA BUSINESS

#### 2523 El Portal Drive, Suite 101 San Pablo, CA 94806 1800 SF









#### 2523 El Portal Drive, Suite 102 San Pablo, CA 94806 2124 SF



### 2523 El Portal Drive, Suite 103 San Pablo, Ca 94806

2000 SF





#### 2523 El Portal Drive, <u>Suite 104</u> San Pablo, Ca 94806 1788 SF





## 2523 El Portal Drive, Suite 206 San Pablo, Ca 94806

1937 SF