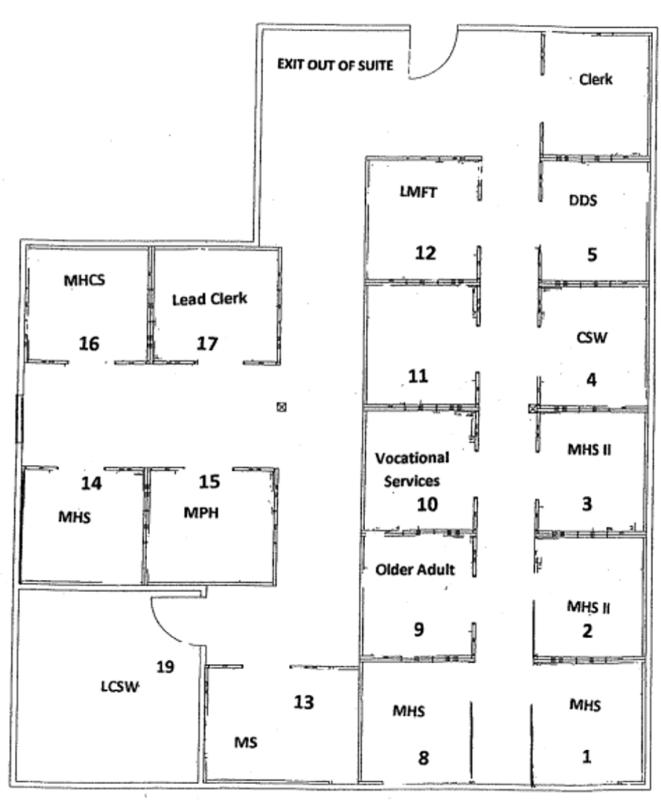

124 SF <u>Floor Plan</u>
- 103 ±2000 SF Floor Plan
- 104 ±1788 SF Floor Plan
- 202 ±2794 SF (Pending)
- 206 ±1937 SF Floor Plan

Pleasant wooded lot, some suites with garden-like views. Short drive to San Pablo Avenue, myriad options for dining, shops, services and major retailers.









# \$2.25 PSF MONTHLY IG

Matt Gondak 510-450-1434 mgondak@mrecommercial.com (CA BRE No: 00832220)

Jim Hoang 510-350-7346 jhoang@mrecommercial.com (CA BRE No: 01949301)

PHOTOS

STREET VIEW

SATELLITE

MA

AREA BUSINESS

#### 2523 El Portal Drive, Suite 101 San Pablo, CA 94806 1800 SF









#### 2523 El Portal Drive, Suite 102 San Pablo, CA 94806 2124 SF



### 2523 El Portal Drive, Suite 103 San Pablo, Ca 94806

2000 SF





#### 2523 El Portal Drive, <u>Suite 104</u> San Pablo, Ca 94806 1788 SF





## 2523 El Portal Drive, Suite 206 San Pablo, Ca 94806

1937 SF