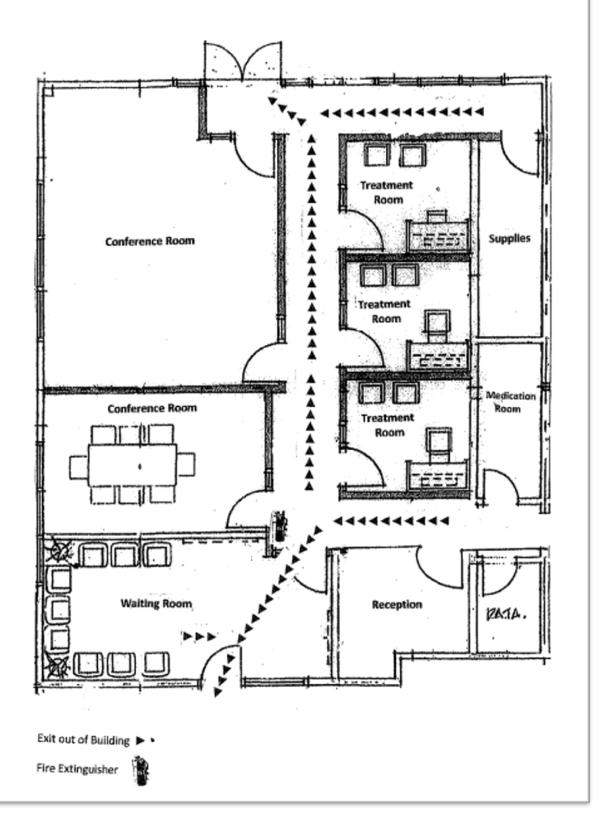

ot office building with ample parking. Located at the major intersection of El Portal Drive and San Pablo Avenue. the property is situated within one mile of I-80

#### Suites:

- 101 ±1800 SF <u>Floor Plan</u>
- 102 ±2124 SF <u>Floor Plan</u>
- 103 ±2000 SF Floor Plan
- 104 ±1788 SF Floor Plan
- 202 ±2794 SF (Pending)
- 206 ±1937 SF Floor Plan

Pleasant wooded lot, some suites with garden-like views. Short drive to San Pablo Avenue, myriad options for dining, shops, services and major retailers.









# \$2.25 PSF MONTHLY IG

Matt Gondak 510-450-1434 mgondak@mrecommercial.com (CA BRE No: 00832220)

Jim Hoang 510-350-7346 jhoang@mrecommercial.com (CA BRE No: 01949301)

PHOTOS

STREET VIEW

SATELLITE

MA

AREA BUSINESS

#### 2523 El Portal Drive, Suite 101 San Pablo, CA 94806 1800 SF









#### 2523 El Portal Drive, Suite 102 San Pablo, CA 94806 2124 SF



### 2523 El Portal Drive, Suite 103 San Pablo, Ca 94806

2000 SF





#### 2523 El Portal Drive, <u>Suite 104</u> San Pablo, Ca 94806 1788 SF





## 2523 El Portal Drive, Suite 206 San Pablo, Ca 94806

1937 SF