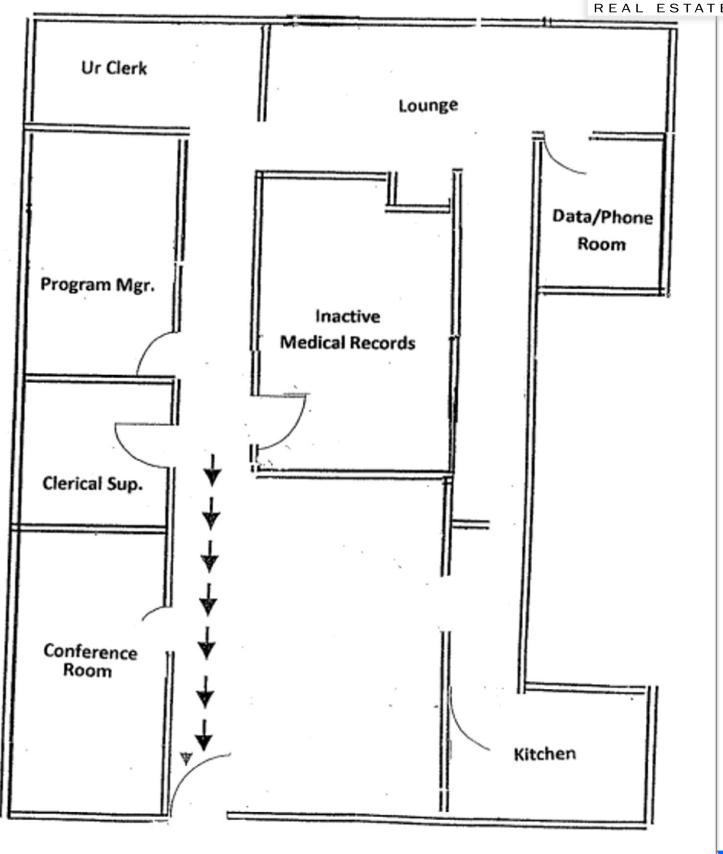

or Plan
- 202 ±2794 SF (Pending)
- 206 ±1937 SF Floor Plan

Pleasant wooded lot, some suites with garden-like views. Short drive to San Pablo Avenue, myriad options for dining, shops, services and major retailers.









# \$2.25 PSF MONTHLY IG

Matt Gondak 510-450-1434 mgondak@mrecommercial.com (CA BRE No: 00832220)

Jim Hoang 510-350-7346 jhoang@mrecommercial.com (CA BRE No: 01949301)

PHOTOS

STREET VIEW

SATELLITE

MA

AREA BUSINESS

#### 2523 El Portal Drive, Suite 101 San Pablo, CA 94806 1800 SF









#### 2523 El Portal Drive, Suite 102 San Pablo, CA 94806 2124 SF



### 2523 El Portal Drive, Suite 103 San Pablo, Ca 94806

2000 SF





#### 2523 El Portal Drive, <u>Suite 104</u> San Pablo, Ca 94806 1788 SF





## 2523 El Portal Drive, Suite 206 San Pablo, Ca 94806

1937 SF