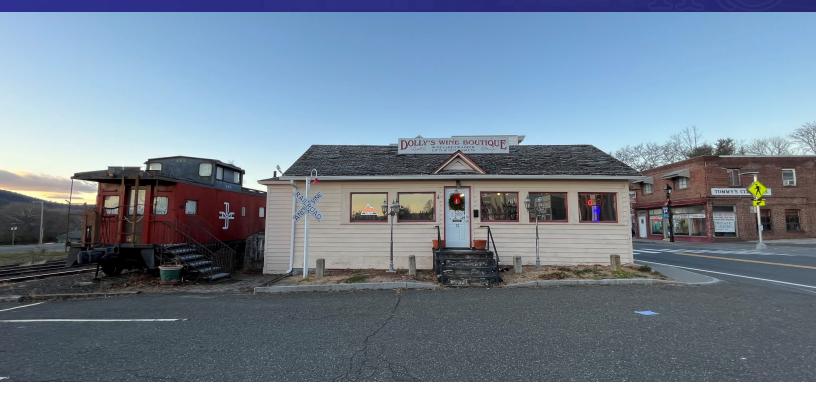

#### **PROPERTY DESCRIPTION**

Location, location, location! Rare opportunity to own a liquor store and the real estate. This sale includes all inventory, liquor licenses, caboose and building. Located on bustling Railroad Street, you are surrounded by many restaurants/bars and apartments. Call Joe Dimyan for more information.

### **PROPERTY HIGHLIGHTS**

- · Inventory Included
- · Liquor Licenses Included
- · Ample Parking
- Direct Access to Train Station
- City Water, Sewer
- Built 1890
- Renovations Done in 2020
- VC Zone
- Central AC
- Oil Heat