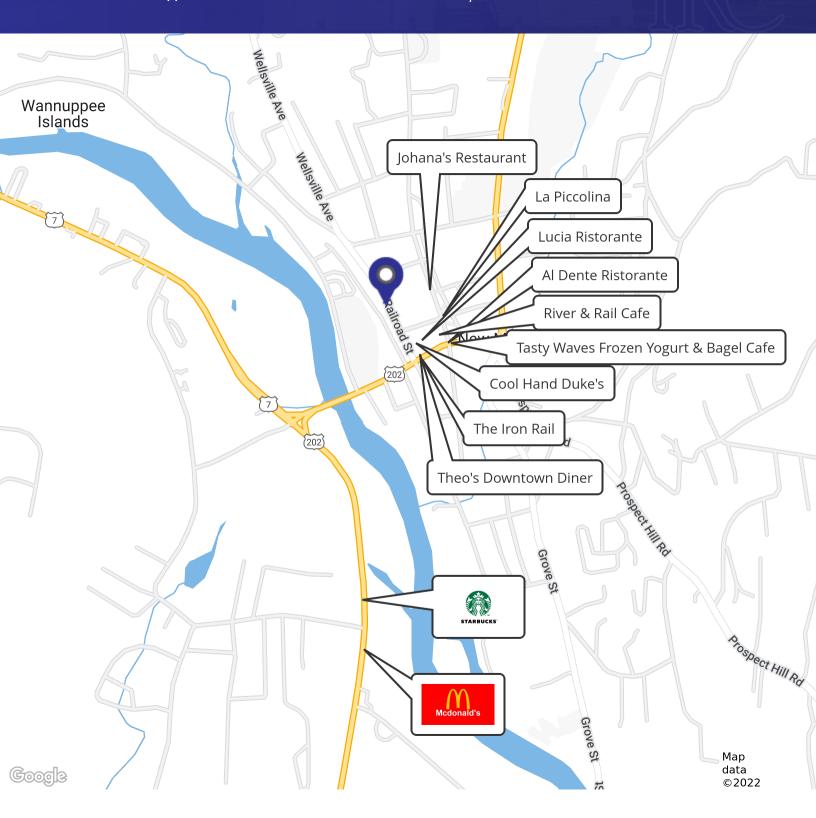

#### **PROPERTY DESCRIPTION**

Location, location, location! Rare opportunity to own a liquor store and the real estate. This sale includes all inventory, liquor licenses, caboose and building. Located on bustling Railroad Street, you are surrounded by many restaurants/bars and apartments. Call Joe Dimyan for more information.

### **PROPERTY HIGHLIGHTS**

- · Inventory Included
- · Liquor Licenses Included
- · Ample Parking
- Direct Access to Train Station
- City Water, Sewer
- Built 1890
- Renovations Done in 2020
- VC Zone
- Central AC
- Oil Heat