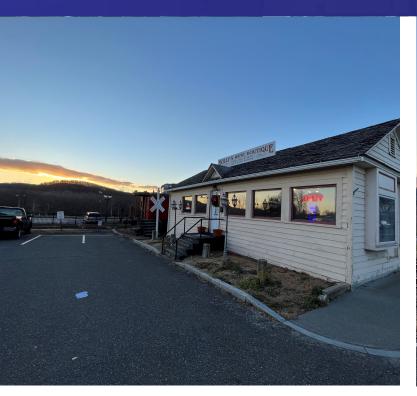

#### **PROPERTY DESCRIPTION**

Location, location, location! Rare opportunity to own a liquor store and the real estate. This sale includes all inventory, liquor licenses, caboose and building. Located on bustling Railroad Street, you are surrounded by many restaurants/bars and apartments. Call Joe Dimyan for more information.

### **PROPERTY HIGHLIGHTS**

- · Inventory Included
- · Liquor Licenses Included
- · Ample Parking
- Direct Access to Train Station
- City Water, Sewer
- Built 1890
- Renovations Done in 2020
- VC Zone
- Central AC
- Oil Heat