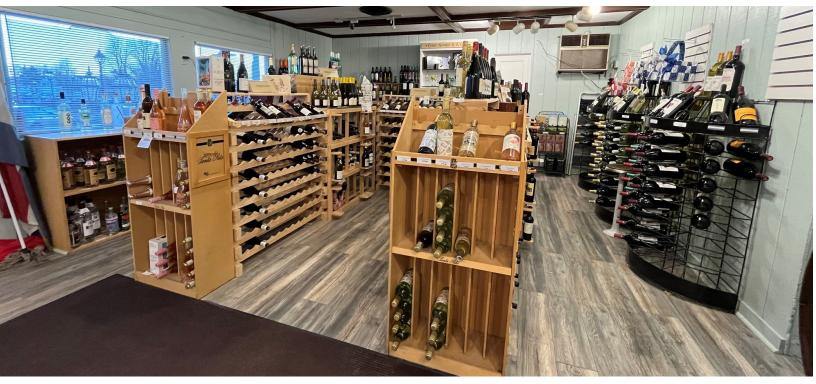

#### **PROPERTY DESCRIPTION**

Location, location, location! Rare opportunity to own a liquor store and the real estate. This sale includes all inventory, liquor licenses, caboose and building. Located on bustling Railroad Street, you are surrounded by many restaurants/bars and apartments. Call Joe Dimyan for more information.

### **PROPERTY HIGHLIGHTS**

- · Inventory Included
- · Liquor Licenses Included
- · Ample Parking
- Direct Access to Train Station
- City Water, Sewer
- Built 1890
- Renovations Done in 2020
- VC Zone
- Central AC
- Oil Heat