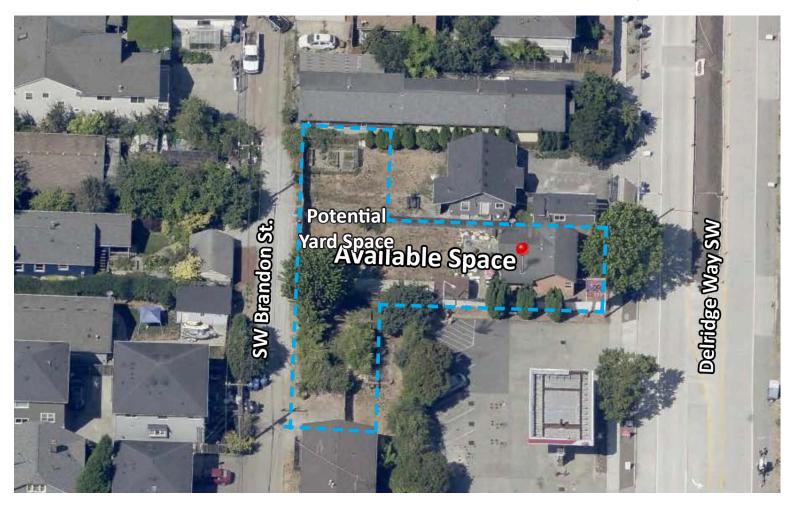

## West Seattle Yard for Lease

Situated in the lively West Seattle neighborhood, this mixed-use lot on Delridge Way offers a generous 6,400sf of yard space. With convenient alley access on SW Brandon St., the property also includes a standalone office building of 672sf. Inside the building, you'll find two offices, a restroom, a waiting area, a break room, and a rear exit. This prime location on Delridge Way ensures excellent visibility, making it an ideal choice for office, retail, or yard space.

## **Overview**

- Large, fenced lot with ample yard space
- Alley access on SW Brandon St.
- Frontage and excellent visibility on Delridge
- Total Land Area Available: Approx. 6,400 ft<sup>2</sup>
- Total Office Size: 672 ft<sup>2</sup>
- Asking Rent: \$4,200/mo NNN