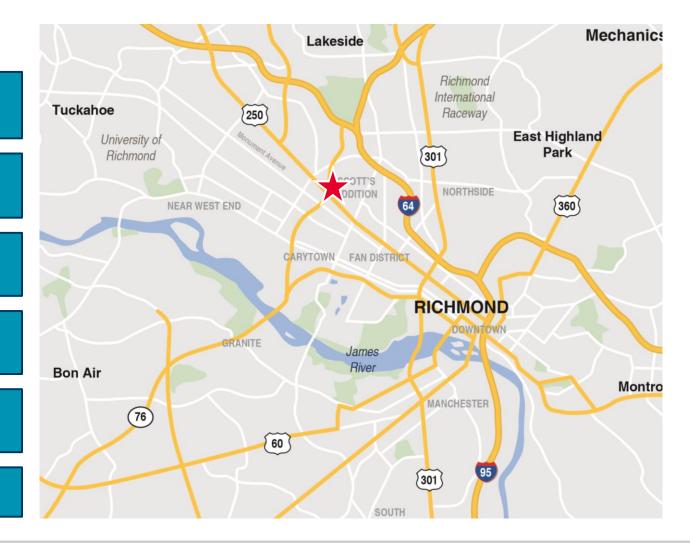

# creative office/flex space for lease 1406 & 1504 Belleville Street

Richmond, Virginia

| Specifications    |                                                                                                                 |
|-------------------|-----------------------------------------------------------------------------------------------------------------|
| Available SF      | 1406 Belleville   ±4,400 SF<br>1504 Belleville   up to 19,008 SF                                                |
| Site Size         | 1.31 acres                                                                                                      |
| Year Built        | 1406 Belleville built 1900, renovation planned 1504 Belleville built 1984, renovation planned                   |
| Timing            | 2019                                                                                                            |
| Class             | A                                                                                                               |
| Rental Rate       | \$19.50/SF NNN                                                                                                  |
| No. of Floors     | One (1)                                                                                                         |
| Zoning            | M-1 Light                                                                                                       |
| Exterior          | Brick & storefront glass                                                                                        |
| Interior Finishes | Exposed brick, concrete floors, spiral duct work                                                                |
| Parking           | 40+ off-street parking spaces                                                                                   |
| Features          | <ul><li>Outdoor patio space</li><li>Abundant natural lighting</li><li>Signage available</li></ul>               |
| Nearby Amenities  | Multiple breweries, Tazza Kitchen, Urban<br>Farmhouse, Stella's Grocery                                         |
| Location          | Situated in the North West corner of Scott's<br>Addition, seconds from the I-195/W. Broad<br>Street interchange |