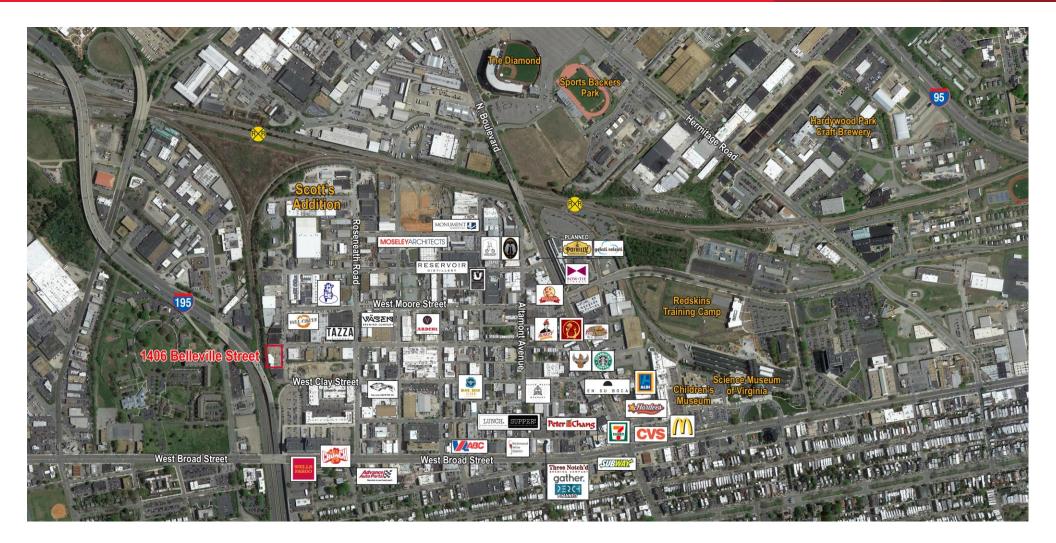

# creative office/flex space for lease 1406 & 1504 Belleville Street

Richmond, Virginia

| Specifications    |                                                                                                                 |
|-------------------|-----------------------------------------------------------------------------------------------------------------|
| Available SF      | 1406 Belleville   ±4,400 SF<br>1504 Belleville   up to 19,008 SF                                                |
| Site Size         | 1.31 acres                                                                                                      |
| Year Built        | 1406 Belleville built 1900, renovation planned 1504 Belleville built 1984, renovation planned                   |
| Timing            | 2019                                                                                                            |
| Class             | A                                                                                                               |
| Rental Rate       | \$19.50/SF NNN                                                                                                  |
| No. of Floors     | One (1)                                                                                                         |
| Zoning            | M-1 Light                                                                                                       |
| Exterior          | Brick & storefront glass                                                                                        |
| Interior Finishes | Exposed brick, concrete floors, spiral duct work                                                                |
| Parking           | 40+ off-street parking spaces                                                                                   |
| Features          | <ul><li>Outdoor patio space</li><li>Abundant natural lighting</li><li>Signage available</li></ul>               |
| Nearby Amenities  | Multiple breweries, Tazza Kitchen, Urban<br>Farmhouse, Stella's Grocery                                         |
| Location          | Situated in the North West corner of Scott's<br>Addition, seconds from the I-195/W. Broad<br>Street interchange |