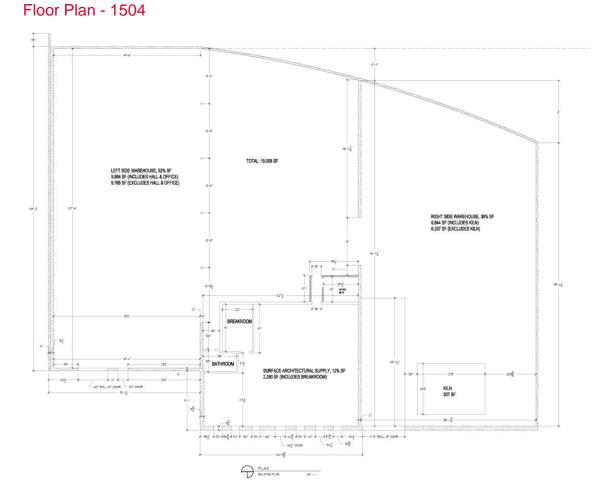

# creative office/flex space for lease 1406 & 1504 Belleville Street

Richmond, Virginia

| Specifications    |                                                                                                                 |
|-------------------|-----------------------------------------------------------------------------------------------------------------|
| Available SF      | 1406 Belleville   ±4,400 SF<br>1504 Belleville   up to 19,008 SF                                                |
| Site Size         | 1.31 acres                                                                                                      |
| Year Built        | 1406 Belleville built 1900, renovation planned 1504 Belleville built 1984, renovation planned                   |
| Timing            | 2019                                                                                                            |
| Class             | A                                                                                                               |
| Rental Rate       | \$19.50/SF NNN                                                                                                  |
| No. of Floors     | One (1)                                                                                                         |
| Zoning            | M-1 Light                                                                                                       |
| Exterior          | Brick & storefront glass                                                                                        |
| Interior Finishes | Exposed brick, concrete floors, spiral duct work                                                                |
| Parking           | 40+ off-street parking spaces                                                                                   |
| Features          | <ul><li>Outdoor patio space</li><li>Abundant natural lighting</li><li>Signage available</li></ul>               |
| Nearby Amenities  | Multiple breweries, Tazza Kitchen, Urban<br>Farmhouse, Stella's Grocery                                         |
| Location          | Situated in the North West corner of Scott's<br>Addition, seconds from the I-195/W. Broad<br>Street interchange |