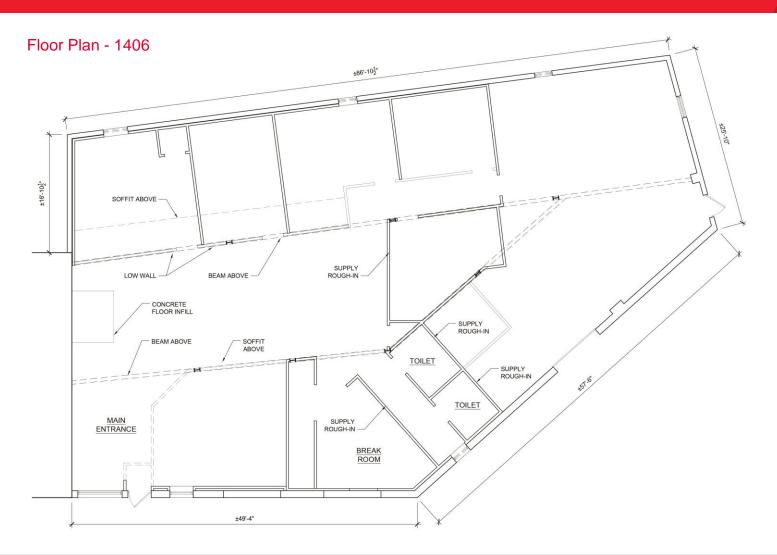

# creative office/flex space for lease 1406 & 1504 Belleville Street

Richmond, Virginia

| Specifications    |                                                                                                                 |
|-------------------|-----------------------------------------------------------------------------------------------------------------|
| Available SF      | 1406 Belleville   ±4,400 SF<br>1504 Belleville   up to 19,008 SF                                                |
| Site Size         | 1.31 acres                                                                                                      |
| Year Built        | 1406 Belleville built 1900, renovation planned 1504 Belleville built 1984, renovation planned                   |
| Timing            | 2019                                                                                                            |
| Class             | A                                                                                                               |
| Rental Rate       | \$19.50/SF NNN                                                                                                  |
| No. of Floors     | One (1)                                                                                                         |
| Zoning            | M-1 Light                                                                                                       |
| Exterior          | Brick & storefront glass                                                                                        |
| Interior Finishes | Exposed brick, concrete floors, spiral duct work                                                                |
| Parking           | 40+ off-street parking spaces                                                                                   |
| Features          | <ul><li>Outdoor patio space</li><li>Abundant natural lighting</li><li>Signage available</li></ul>               |
| Nearby Amenities  | Multiple breweries, Tazza Kitchen, Urban<br>Farmhouse, Stella's Grocery                                         |
| Location          | Situated in the North West corner of Scott's<br>Addition, seconds from the I-195/W. Broad<br>Street interchange |