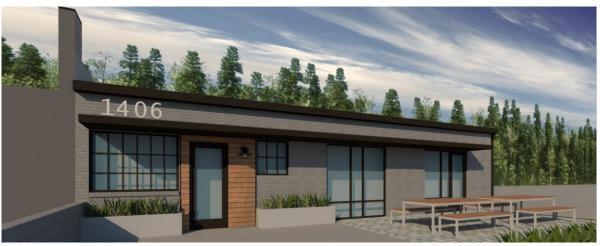

# creative office/flex space for lease 1406 & 1504 Belleville Street

Richmond, Virginia

| Specifications    |                                                                                                                 |
|-------------------|-----------------------------------------------------------------------------------------------------------------|
| Available SF      | 1406 Belleville   ±4,400 SF<br>1504 Belleville   up to 19,008 SF                                                |
| Site Size         | 1.31 acres                                                                                                      |
| Year Built        | 1406 Belleville built 1900, renovation planned 1504 Belleville built 1984, renovation planned                   |
| Timing            | 2019                                                                                                            |
| Class             | A                                                                                                               |
| Rental Rate       | \$19.50/SF NNN                                                                                                  |
| No. of Floors     | One (1)                                                                                                         |
| Zoning            | M-1 Light                                                                                                       |
| Exterior          | Brick & storefront glass                                                                                        |
| Interior Finishes | Exposed brick, concrete floors, spiral duct work                                                                |
| Parking           | 40+ off-street parking spaces                                                                                   |
| Features          | <ul><li>Outdoor patio space</li><li>Abundant natural lighting</li><li>Signage available</li></ul>               |
| Nearby Amenities  | Multiple breweries, Tazza Kitchen, Urban<br>Farmhouse, Stella's Grocery                                         |
| Location          | Situated in the North West corner of Scott's<br>Addition, seconds from the I-195/W. Broad<br>Street interchange |