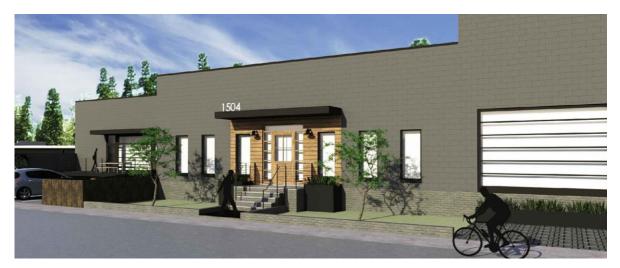

# creative office/flex space for lease 1406 & 1504 Belleville Street

Richmond, Virginia

| Specifications    |                                                                                                                 |
|-------------------|-----------------------------------------------------------------------------------------------------------------|
| Available SF      | 1406 Belleville   ±4,400 SF<br>1504 Belleville   up to 19,008 SF                                                |
| Site Size         | 1.31 acres                                                                                                      |
| Year Built        | 1406 Belleville built 1900, renovation planned 1504 Belleville built 1984, renovation planned                   |
| Timing            | 2019                                                                                                            |
| Class             | A                                                                                                               |
| Rental Rate       | \$19.50/SF NNN                                                                                                  |
| No. of Floors     | One (1)                                                                                                         |
| Zoning            | M-1 Light                                                                                                       |
| Exterior          | Brick & storefront glass                                                                                        |
| Interior Finishes | Exposed brick, concrete floors, spiral duct work                                                                |
| Parking           | 40+ off-street parking spaces                                                                                   |
| Features          | <ul><li>Outdoor patio space</li><li>Abundant natural lighting</li><li>Signage available</li></ul>               |
| Nearby Amenities  | Multiple breweries, Tazza Kitchen, Urban<br>Farmhouse, Stella's Grocery                                         |
| Location          | Situated in the North West corner of Scott's<br>Addition, seconds from the I-195/W. Broad<br>Street interchange |