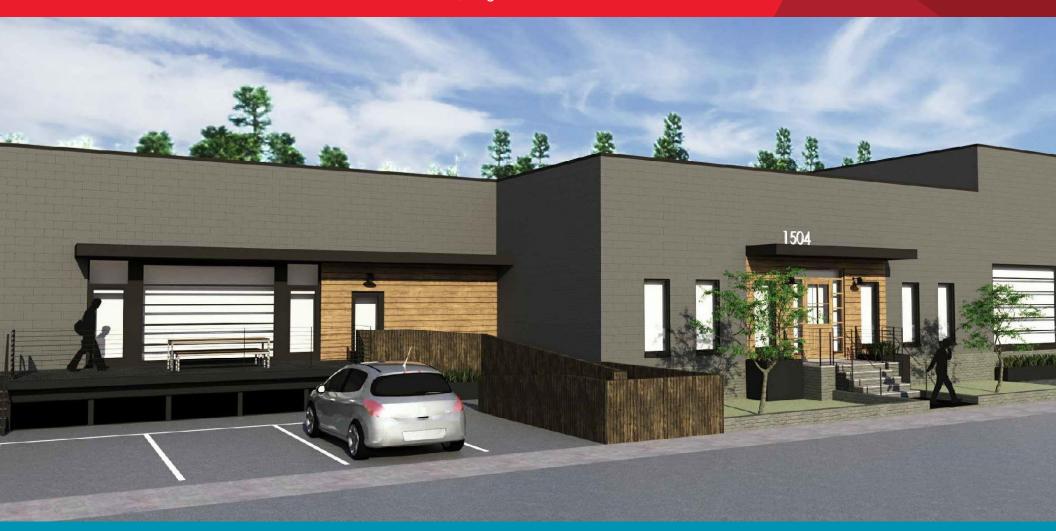

## creative office/flex space for lease 1406 & 1504 Belleville Street

Richmond, Virginia

**Unique Scott's Addition Opportunity!** 

For more information, contact:

# creative office/flex space for lease 1406 & 1504 Belleville Street

Richmond, Virginia

| Specifications    |                                                                                                                 |
|-------------------|-----------------------------------------------------------------------------------------------------------------|
| Available SF      | 1406 Belleville   ±4,400 SF<br>1504 Belleville   up to 19,008 SF                                                |
| Site Size         | 1.31 acres                                                                                                      |
| Year Built        | 1406 Belleville built 1900, renovation planned 1504 Belleville built 1984, renovation planned                   |
| Timing            | 2019                                                                                                            |
| Class             | A                                                                                                               |
| Rental Rate       | \$19.50/SF NNN                                                                                                  |
| No. of Floors     | One (1)                                                                                                         |
| Zoning            | M-1 Light                                                                                                       |
| Exterior          | Brick & storefront glass                                                                                        |
| Interior Finishes | Exposed brick, concrete floors, spiral duct work                                                                |
| Parking           | 40+ off-street parking spaces                                                                                   |
| Features          | <ul><li>Outdoor patio space</li><li>Abundant natural lighting</li><li>Signage available</li></ul>               |
| Nearby Amenities  | Multiple breweries, Tazza Kitchen, Urban<br>Farmhouse, Stella's Grocery                                         |
| Location          | Situated in the North West corner of Scott's<br>Addition, seconds from the I-195/W. Broad<br>Street interchange |