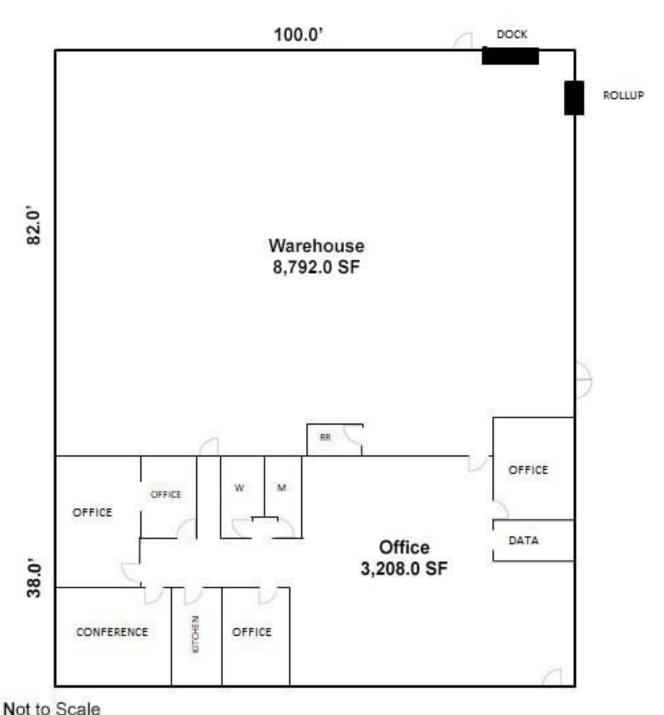

#### **OFFERING SUMMARY**

Available SF: +/-12,000 SF

Lease Rate: \$7.50 SF/YR NNN

Lot Size: +/-1.3 Acres

Building Size: +/-12,000 SF

Zoning: S-1 Greenville County

#### **PROPERTY HIGHLIGHTS**

- +/-3,208 SF OFFICE:
- (4) Private offices, (2) are "double" and have (2) desks each, (12) cubicles, Kitchen/break area, conference room, Men's/Women's Restrooms
- Recently renovated
- LED Lighting
- Fiber data available
- Security System in place
- New roof (TPO membrane) 2018
- +-8,792 SF WAREHOUSE
- (1) ADA restroom in warehouse, Mop sink in warehouse
- (4) Gas heaters, Fans (No HVAC in warehouse, but could be added/amortized into rent)
- 15'10" ceiling height at eaves, 19'10" at center
- Racks stay
- (1) loading dock with leveler, (1) roll up door with ramp for deliveries, (1) set of double doors from warehouse to exterior
- 3-phase power, (2) 250 amp panels
- LED lighting
- Fenced in parking
- Concrete block construction
- Accommodates 53' truck trailers