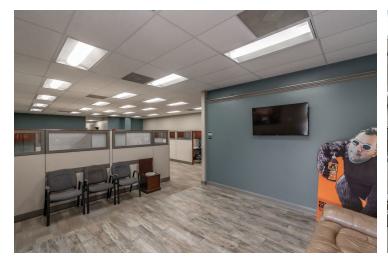

#### **PROPERTY HIGHLIGHTS**

- +/-3,208 SF OFFICE:
- (4) Private offices, (2) are "double" and have (2) desks each, (12) cubicles, Kitchen/break area, conference room, Men's/Women's Restrooms
- Recently renovated
- LED Lighting
- Fiber data available
- Security System in place
- New roof (TPO membrane) 2018
- +-8,792 SF WAREHOUSE
- (1) ADA restroom in warehouse, Mop sink in warehouse
- (4) Gas heaters, Fans (No HVAC in warehouse, but could be added/amortized into rent)
- 15'10" ceiling height at eaves, 19'10" at center
- Racks stay
- (1) loading dock with leveler, (1) roll up door with ramp for deliveries, (1) set of double doors from warehouse to exterior
- 3-phase power, (2) 250 amp panels
- LED lighting
- Fenced in parking
- Concrete block construction
- Accommodates 53' truck trailers

#### 3195 J. VERNE SMITH PARKWAY

Greer, SC 29651