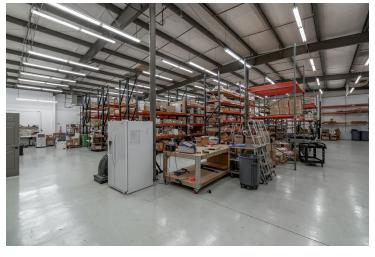

#### **PROPERTY HIGHLIGHTS**

- +/-3,208 SF OFFICE:
- (4) Private offices, (2) are "double" and have (2) desks each, (12) cubicles, Kitchen/break area, conference room, Men's/Women's Restrooms
- Recently renovated
- LED Lighting
- Fiber data available
- Security System in place
- New roof (TPO membrane) 2018
- +-8,792 SF WAREHOUSE
- (1) ADA restroom in warehouse, Mop sink in warehouse
- (4) Gas heaters, Fans (No HVAC in warehouse, but could be added/amortized into rent)
- 15'10" ceiling height at eaves, 19'10" at center
- Racks stay
- (1) loading dock with leveler, (1) roll up door with ramp for deliveries, (1) set of double doors from warehouse to exterior
- 3-phase power, (2) 250 amp panels
- LED lighting
- Fenced in parking
- Concrete block construction
- Accommodates 53' truck trailers

## 3195 J. VERNE SMITH PARKWAY

Greer, SC 29651