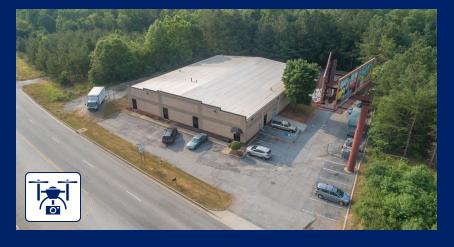

#### 3195 J. VERNE SMITH PARKWAY

Greer, SC 29651

#### **OFFERING SUMMARY**

Available SF: +/-12,000 SF

Lease Rate: \$7.50 SF/YR NNN

Lot Size: +/-1.3 Acres

Building Size: +/-12,000 SF

Zoning: S-1 Greenville County

#### **PROPERTY HIGHLIGHTS**

- +/-3,208 SF OFFICE:
- (4) Private offices, (2) are "double" and have (2) desks each, (12) cubicles, Kitchen/break area, conference room, Men's/Women's Restrooms
- Recently renovated
- LED Lighting
- Fiber data available
- Security System in place
- New roof (TPO membrane) 2018
- +-8,792 SF WAREHOUSE
- (1) ADA restroom in warehouse, Mop sink in warehouse
- (4) Gas heaters, Fans (No HVAC in warehouse, but could be added/amortized into rent)
- 15'10" ceiling height at eaves, 19'10" at center
- Racks stay
- (1) loading dock with leveler, (1) roll up door with ramp for deliveries, (1) set of double doors from warehouse to exterior
- 3-phase power, (2) 250 amp panels
- LED lighting
- Fenced in parking
- Concrete block construction
- Accommodates 53' truck trailers