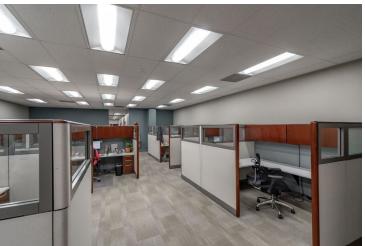

#### **PROPERTY HIGHLIGHTS**

- +/-3,208 SF OFFICE:
- (4) Private offices, (2) are "double" and have (2) desks each, (12) cubicles, Kitchen/break area, conference room, Men's/Women's Restrooms
- Recently renovated
- LED Lighting
- Fiber data available
- Security System in place
- New roof (TPO membrane) 2018
- +-8,792 SF WAREHOUSE
- (1) ADA restroom in warehouse, Mop sink in warehouse
- (4) Gas heaters, Fans (No HVAC in warehouse, but could be added/amortized into rent)
- 15'10" ceiling height at eaves, 19'10" at center
- Racks stay
- (1) loading dock with leveler, (1) roll up door with ramp for deliveries, (1) set of double doors from warehouse to exterior
- 3-phase power, (2) 250 amp panels
- LED lighting
- Fenced in parking
- Concrete block construction
- Accommodates 53' truck trailers