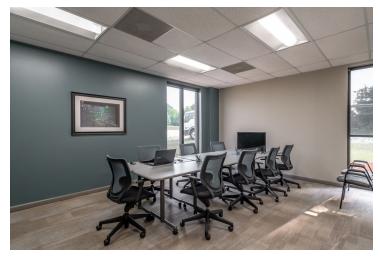

#### **PROPERTY HIGHLIGHTS**

- +/-3,208 SF OFFICE:
- (4) Private offices, (2) are "double" and have (2) desks each, (12) cubicles, Kitchen/break area, conference room, Men's/Women's Restrooms
- Recently renovated
- LED Lighting
- Fiber data available
- Security System in place
- New roof (TPO membrane) 2018
- +-8,792 SF WAREHOUSE
- (1) ADA restroom in warehouse, Mop sink in warehouse
- (4) Gas heaters, Fans (No HVAC in warehouse, but could be added/amortized into rent)
- 15'10" ceiling height at eaves, 19'10" at center
- Racks stay
- (1) loading dock with leveler, (1) roll up door with ramp for deliveries, (1) set of double doors from warehouse to exterior
- 3-phase power, (2) 250 amp panels
- LED lighting
- Fenced in parking
- Concrete block construction
- Accommodates 53' truck trailers