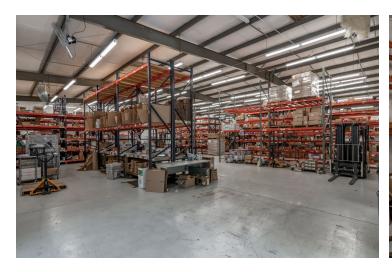

#### **PROPERTY HIGHLIGHTS**

- +/-3,208 SF OFFICE:
- (4) Private offices, (2) are "double" and have (2) desks each, (12) cubicles, Kitchen/break area, conference room, Men's/Women's Restrooms
- Recently renovated
- LED Lighting
- Fiber data available
- Security System in place
- New roof (TPO membrane) 2018
- +-8,792 SF WAREHOUSE
- (1) ADA restroom in warehouse, Mop sink in warehouse
- (4) Gas heaters, Fans (No HVAC in warehouse, but could be added/amortized into rent)
- 15'10" ceiling height at eaves, 19'10" at center
- Racks stay
- (1) loading dock with leveler, (1) roll up door with ramp for deliveries, (1) set of double doors from warehouse to exterior
- 3-phase power, (2) 250 amp panels
- LED lighting
- Fenced in parking
- Concrete block construction
- Accommodates 53' truck trailers

#### 3195 J. VERNE SMITH PARKWAY

Greer, SC 29651

**CBCCAINE.COM** 