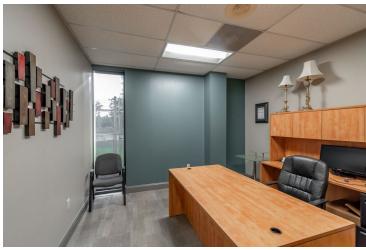

#### **PROPERTY HIGHLIGHTS**

- +/-3,208 SF OFFICE:
- (4) Private offices, (2) are "double" and have (2) desks each, (12) cubicles, Kitchen/break area, conference room, Men's/Women's Restrooms
- Recently renovated
- LED Lighting
- Fiber data available
- Security System in place
- New roof (TPO membrane) 2018
- +-8,792 SF WAREHOUSE
- (1) ADA restroom in warehouse, Mop sink in warehouse
- (4) Gas heaters, Fans (No HVAC in warehouse, but could be added/amortized into rent)
- 15'10" ceiling height at eaves, 19'10" at center
- Racks stay
- (1) loading dock with leveler, (1) roll up door with ramp for deliveries, (1) set of double doors from warehouse to exterior
- 3-phase power, (2) 250 amp panels
- LED lighting
- Fenced in parking
- Concrete block construction
- Accommodates 53' truck trailers