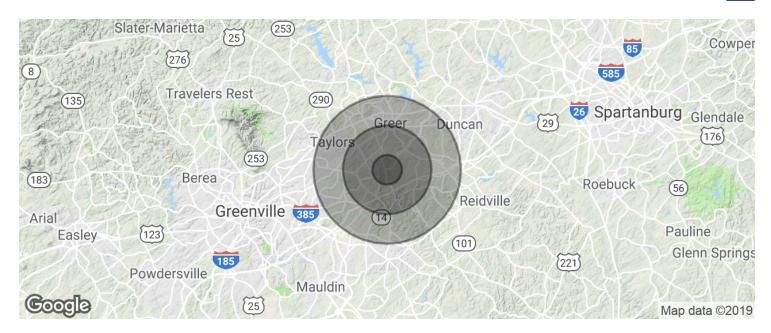

## 3195 J. VERNE SMITH PARKWAY

Greer, SC 29651

| POPULATION                            | 1 MILE              | 3 MILES               | 5 MILES               |
|---------------------------------------|---------------------|-----------------------|-----------------------|
| Total population                      | 2,739               | 30,183                | 83,147                |
| Median age                            | 38.0                | 38.5                  | 38.5                  |
| Median age (Male)                     | 37.1                | 37.2                  | 37.2                  |
| Median age (Female)                   | 38.3                | 39.0                  | 39.3                  |
|                                       |                     |                       |                       |
| HOUSEHOLDS & INCOME                   | 1 MILE              | 3 MILES               | 5 MILES               |
| HOUSEHOLDS & INCOME  Total households | <b>1 MILE</b> 1,052 | <b>3 MILES</b> 12,020 | <b>5 MILES</b> 33,238 |
|                                       |                     |                       |                       |
| Total households                      | 1,052               | 12,020                | 33,238                |