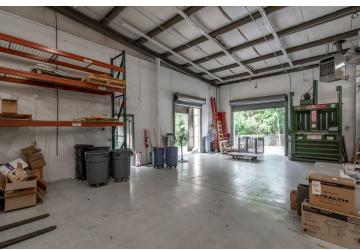

#### **PROPERTY HIGHLIGHTS**

- +/-3,208 SF OFFICE:
- (4) Private offices, (2) are "double" and have (2) desks each, (12) cubicles, Kitchen/break area, conference room, Men's/Women's Restrooms
- Recently renovated
- LED Lighting
- Fiber data available
- Security System in place
- New roof (TPO membrane) 2018
- +-8,792 SF WAREHOUSE
- (1) ADA restroom in warehouse, Mop sink in warehouse
- (4) Gas heaters, Fans (No HVAC in warehouse, but could be added/amortized into rent)
- 15'10" ceiling height at eaves, 19'10" at center
- Racks stay
- (1) loading dock with leveler, (1) roll up door with ramp for deliveries, (1) set of double doors from warehouse to exterior
- 3-phase power, (2) 250 amp panels
- LED lighting
- Fenced in parking
- Concrete block construction
- Accommodates 53' truck trailers

## 3195 J. VERNE SMITH PARKWAY

Greer, SC 29651