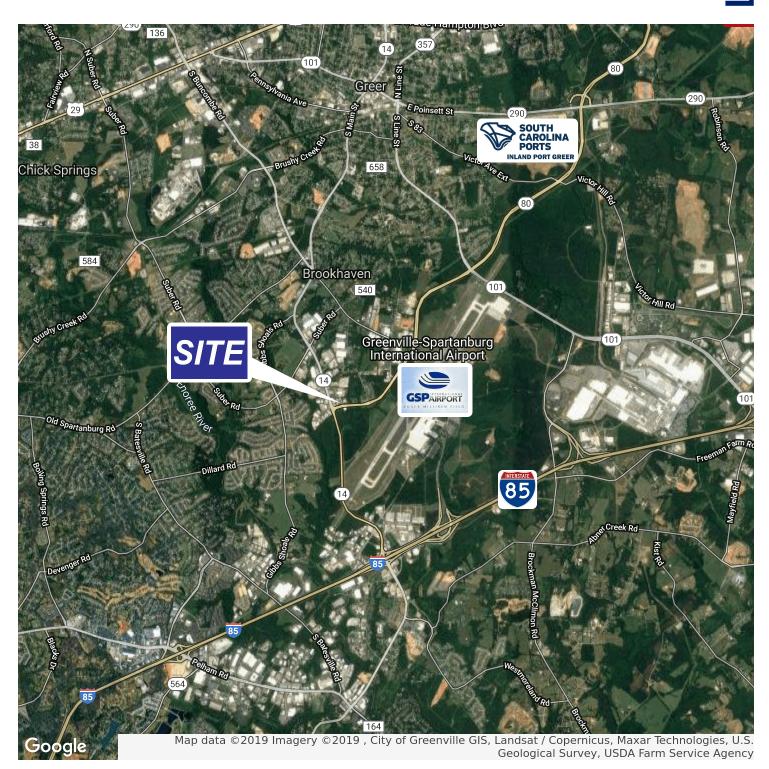

roof (TPO membrane) 2018
- +-8,792 SF WAREHOUSE
- (1) ADA restroom in warehouse, Mop sink in warehouse
- (4) Gas heaters, Fans (No HVAC in warehouse, but could be added/amortized into rent)
- 15'10" ceiling height at eaves, 19'10" at center
- Racks stay
- (1) loading dock with leveler, (1) roll up door with ramp for deliveries, (1) set of double doors from warehouse to exterior
- 3-phase power, (2) 250 amp panels
- LED lighting
- Fenced in parking
- Concrete block construction
- Accommodates 53' truck trailers

#### CBCCAINE.COM







## 3195 J. VERNE SMITH PARKWAY

Greer, SC 29651









#### CBCCAINE.COM





## 3195 J. VERNE SMITH PARKWAY

Greer, SC 29651









#### CBCCAINE.COM





Greer, SC 29651





.....

CBCCAINE.COM





#### 3195 J. VERNE SMITH PARKWAY

Greer, SC 29651



**CBCCAINE.COM** 





# LEASE

## 3195 J. VERNE SMITH PARKWAY

Greer, SC 29651



| POPULATION                            | 1 MILE              | 3 MILES               | 5 MILES               |
|---------------------------------------|---------------------|-----------------------|-----------------------|
| Total population                      | 2,739               | 30,183                | 83,147                |
| Median age                            | 38.0                | 38.5                  | 38.5                  |
| Median age (Male)                     | 37.1                | 37.2                  | 37.2                  |
| Median age (Female)                   | 38.3                | 39.0                  | 39.3                  |
|                                       |