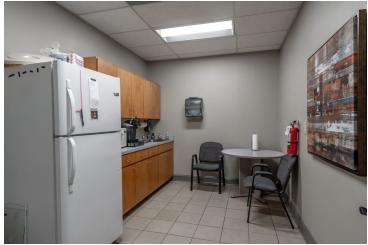

#### **PROPERTY HIGHLIGHTS**

- +/-3,208 SF OFFICE:
- (4) Private offices, (2) are "double" and have (2) desks each, (12) cubicles, Kitchen/break area, conference room, Men's/Women's Restrooms
- Recently renovated
- LED Lighting
- Fiber data available
- Security System in place
- New roof (TPO membrane) 2018
- +-8,792 SF WAREHOUSE
- (1) ADA restroom in warehouse, Mop sink in warehouse
- (4) Gas heaters, Fans (No HVAC in warehouse, but could be added/amortized into rent)
- 15'10" ceiling height at eaves, 19'10" at center
- Racks stay
- (1) loading dock with leveler, (1) roll up door with ramp for deliveries, (1) set of double doors from warehouse to exterior
- 3-phase power, (2) 250 amp panels
- LED lighting
- Fenced in parking
- Concrete block construction
- Accommodates 53' truck trailers

#### 3195 J. VERNE SMITH PARKWAY

Greer, SC 29651

**CBCCAINE.COM** 