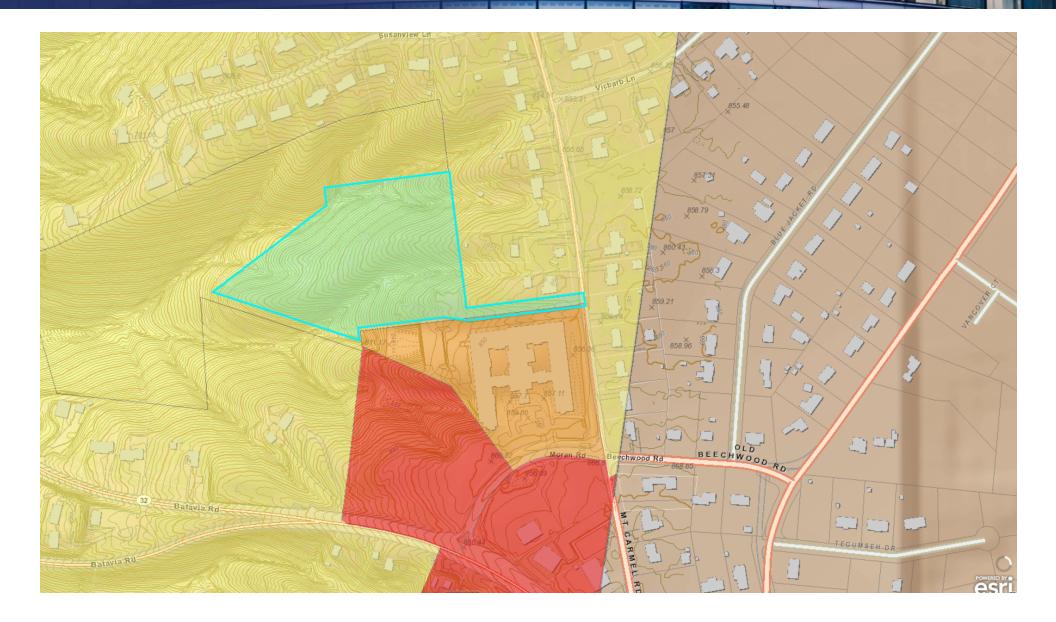

|             | 6.3 Acres Available for Development NOW, in Anderson Township |
| Lot Size:        | 6.343 Acres | Zoned Residential                                             |
|                  |             |                                                               |
| Zoning:          | Residential |                                                               |
| 5                |             |                                                               |
|                  |             |                                                               |
| Price / SF:      | \$0.97      |                                                               |
|                  |             |                                                               |

## Additional Photos



#### Location Maps



#### Demographics Map



| POPULATION                              | 1 MILE                 | 3 MILES               | 5 MILES               |
|-----------------------------------------|------------------------|-----------------------|-----------------------|
| Total population                        | 7,876                  | 53,013                | 106,828               |
| Median age                              | 40.0                   | 38.4                  | 38.6                  |
| Median age (Male)                       | 38.4                   | 37.2                  | 37.3                  |
| Median age (Female)                     | 40.4                   | 39.7                  | 39.9                  |
|                                         |