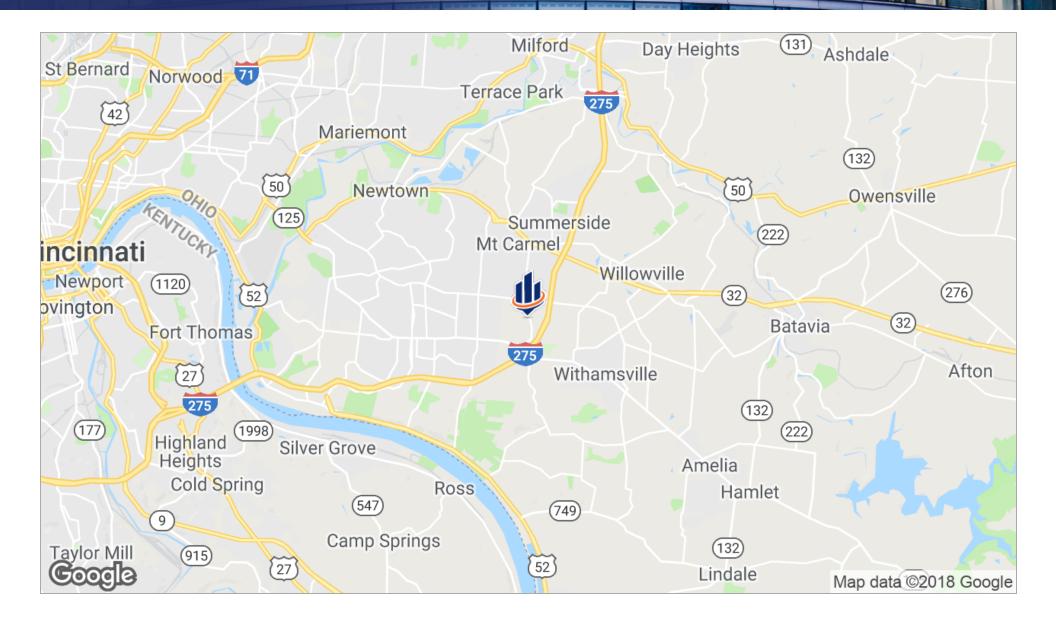

3 Acres Available for Development NOW, in Anderson Township |
| Lot Size:        | 6.343 Acres | Zoned Residential                                             |
|                  |             |                                                               |
| Zoning:          | Residential |                                                               |
| 5                |             |                                                               |
|                  |             |                                                               |
| Price / SF:      | \$0.97      |                                                               |
|                  |             |                                                               |

## Additional Photos



#### Location Maps



#### Demographics Map



| POPULATION                              | 1 MILE                 | 3 MILES               | 5 MILES               |
|-----------------------------------------|------------------------|-----------------------|-----------------------|
| Total population                        | 7,876                  | 53,013                | 106,828               |
| Median age                              | 40.0                   | 38.4                  | 38.6                  |
| Median age (Male)                       | 38.4                   | 37.2                  | 37.3                  |
| Median age (Female)                     | 40.4                   | 39.7                  | 39.9                  |
|                                         |                        |