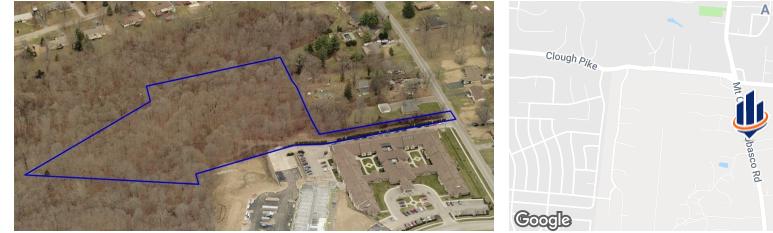

# 6.3 AC FOR DEVELOPMENT IN ANDERSON TOWNSHIP

MT CARMEL ROAD CINCINNATI, OH 45255

Robert Merkt Advisor 513.387.0045 bmerkt@svn.com

## Property Summary





| OFFERING SUMMARY |             | PROPERTY OVERVIEW                                             |
|------------------|-------------|---------------------------------------------------------------|
| Sale Price:      | \$268,000   | 6.3 AC Parcel Available NOW in Anderson Township              |
|                  |             | PROPERTY HIGHLIGHTS                                           |
|                  |             | 6.3 Acres Available for Development NOW, in Anderson Township |
| Lot Size:        | 6.343 Acres | Zoned Residential                                             |
|                  |             |                                                               |
| Zoning:          | Residential |                                                               |
| 5