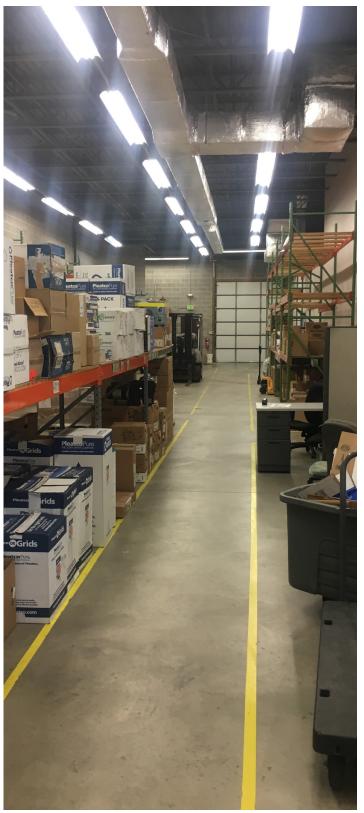

## **PROPERTY FEATURES**

+ RBA: 18,000 SF

+ Available: 7,700 SF

- + Rental Rate: \$15.95/sf plus RE taxes and snow removal. No pass throughs for property insurance, CAM, or property management.
- + Four (4) storefront entrances

- + Parking: 54 free surface spaces serve the building.

  More available depending on dock and truck

  count use.
- + Loading: Roll-up drive-in door of 14' H
- + Electric: 208v-3p; 3 200 amp panels
- + Air conditioned warehouse with 17'6" ceiling height