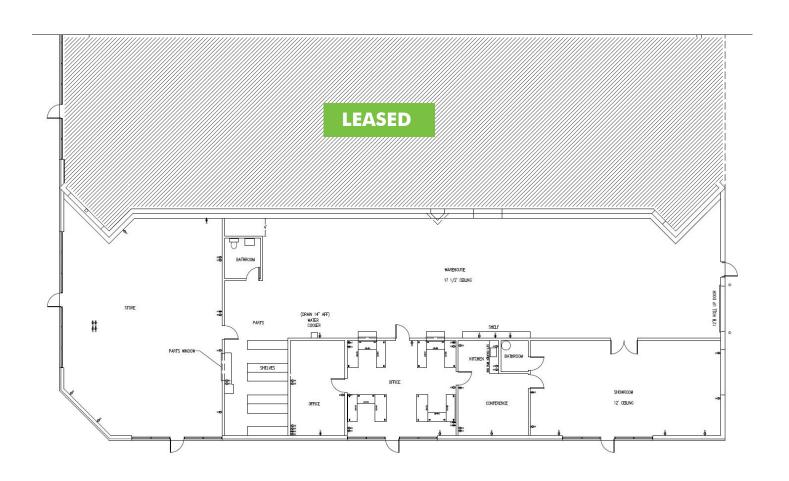

## **PROPERTY FEATURES**

+ RBA: 18,000 SF

+ Available: 7,700 SF

- + Rental Rate: \$15.95/sf plus RE taxes and snow removal. No pass throughs for property insurance, CAM, or property management.
- + Four (4) storefront entrances

- + Parking: 54 free surface spaces serve the building.

  More available depending on dock and truck

  count use.
- + Loading: Roll-up drive-in door of 14' H
- + Electric: 208v-3p; 3 200 amp panels
- + Air conditioned warehouse with 17'6" ceiling height