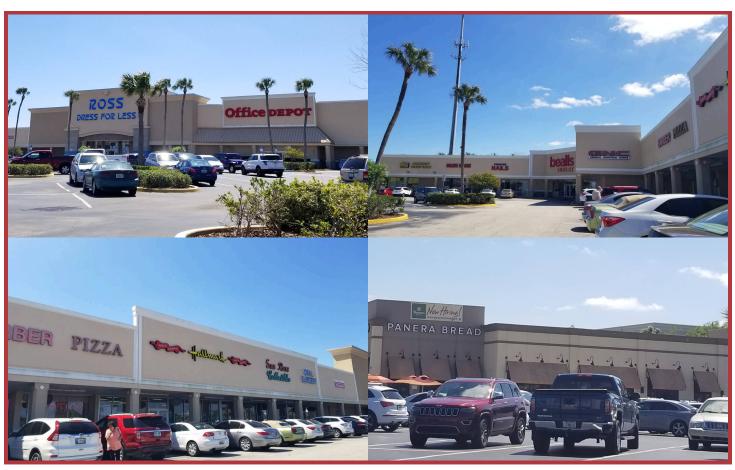

#### **Overview**

- · Anchored by Ross Dress For Less, Beall's Outlet, and Office Depot
- Located at the SE corner of Eau Gallie Blvd and Riverside Dr, directly across the street from a Publix shopping center
- Eau Gallie Blvd has traffic counts of over 40,000 AADT
- The shopping center services the affluent Riverside area and is just one mile west of Florida's east coast beaches.