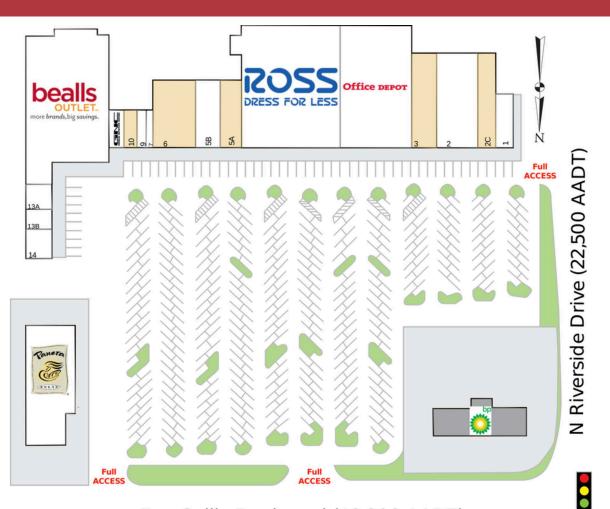

# **Leasing Contact**

Traffic Counts (AADT)

40,000 22,500

Eau Gallie Blvd

N Riverside Dr

## Eau Gallie Boulevard (40,000 AADT)

| 1  | Dan's Hair Studio   | 1,200  | 5B | Beachside Oral  | 2,025 | 12    | Beall's Outlet   | 24,000 |
|----|---------------------|--------|----|-----------------|-------|-------|------------------|--------|
| 2  | Imperial Salon and  | 8,000  |    | Surgery         |       | 13A   | Forever Nails    | 1,775  |
|    | Spa                 |        | 6  | Available       | 6,000 | 13B   | Golden Dragon    | 1,275  |
| 2C | Available           | 2,500  | 7  | Pat's Place     | 900   | 14    | Community Credit | 2,000  |
| 3  | Available           | 4,375  | 9  | Causeway Barber | 720   | 1     | Union of Florida |        |
| 4A | Ross Dress for Less | 27,128 |    | Style Shop      |       | 99910 | Panera Bread     | -      |
| 4B | Office Depot        | 20,968 | 10 | Available       | 1,080 |       |                  |        |
| 5A | Available           | 2,025  | 11 | GNC             | 1,200 |       |                  |        |